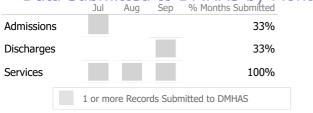

# Data Submitted to DMHAS by Month

|                                      | Jul | Aug | Sep | % Months Submitted |
|--------------------------------------|-----|-----|-----|--------------------|
| Admissions                           |     |     |     | 33%                |
| Discharges                           |     |     |     | 100%               |
| Services                             |     |     |     | 100%               |
| 1 or more Records Submitted to DMHAS |     |     |     |                    |