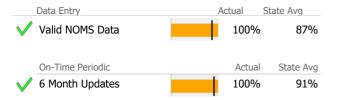

### **Data Submission Quality**

| Data Entry        | Actual | State Avg     |
|-------------------|--------|---------------|
| ✓ Valid NOMS Data | 95     | % 87%         |
| On-Time Periodic  | Actu   | ual State Avg |
| √ 6 Month Updates | 98     | % 91%         |