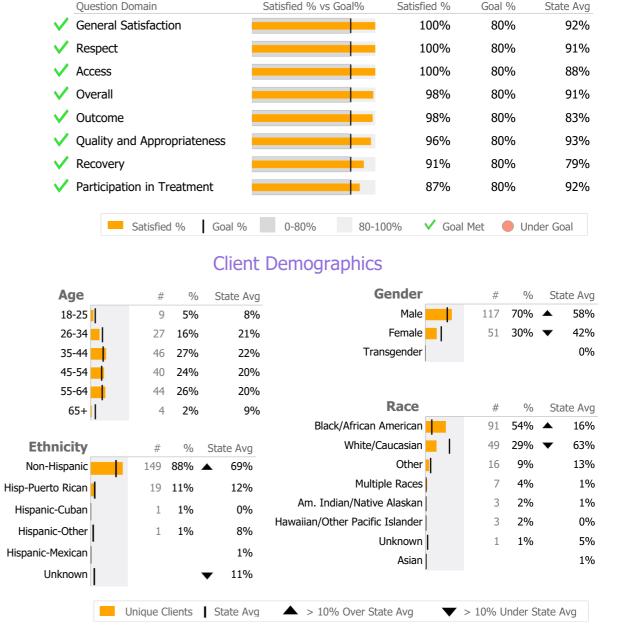

(Based on 56 FY20 Surveys)

Reporting Period: July 2020 - September 2020 (Data as of Feb 01, 2021)

**Consumer Satisfaction Survey** 