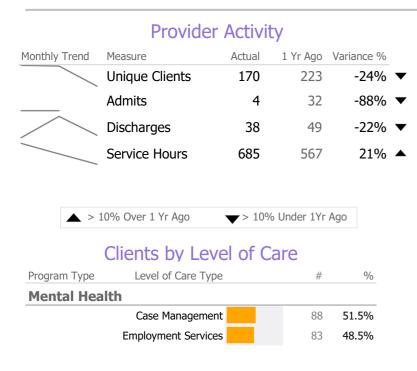

# **Program Activity**

| Measure        | Actual | 1 Yr Ago | Variance % |              |
|----------------|--------|----------|------------|--------------|
| Unique Clients | 66     | 75       | -12%       | lacktriangle |
| Admits         | 1      | 10       | -90%       | •            |
| Discharges     | 5      | 9        | -44%       | •            |
| Service Hours  | 519    | 405      | 28%        | •            |

# Recovery

|   | National Recovery Measures (NOMS) | Actual % vs Goal % | Actual | Actual % | Goal % | State Avg | Actual vs Goal |
|---|-----------------------------------|--------------------|--------|----------|--------|-----------|----------------|
|   | Employed                          |                    | 21     | 32%      | 35%    | 44%       | -3%            |
|   | Service Utilization               |                    |        |          |        |           |                |
|   |                                   | Actual % vs Goal % | Actual | Actual % | Goal % | State Avg | Actual vs Goal |
| / | Clients Receiving Services        |                    | 58     | 94%      | 90%    | 87%       | 4%             |

<sup>\*</sup> State Avg based on 39 Active Employment Services Programs