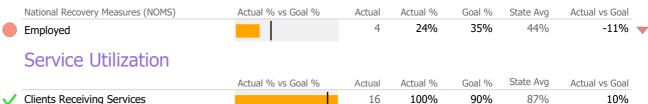

# Recovery

|   | National Recovery Measures (NOMS) | Actual % vs Goal % | Actual | Actual % | Goal % | State Avg | Actual vs Goal |
|---|-----------------------------------|--------------------|--------|----------|--------|-----------|----------------|
|   | Employed                          |                    | 21     | 32%      | 35%    | 44%       | -3%            |
|   | Service Utilization               |                    |        |          |        |           |                |
|   |                                   | Actual % vs Goal % | Actual | Actual % | Goal % | State Avg | Actual vs Goal |
| / | Clients Receiving Services        |                    | 58     | 94%      | 90%    | 87%       | 4%             |