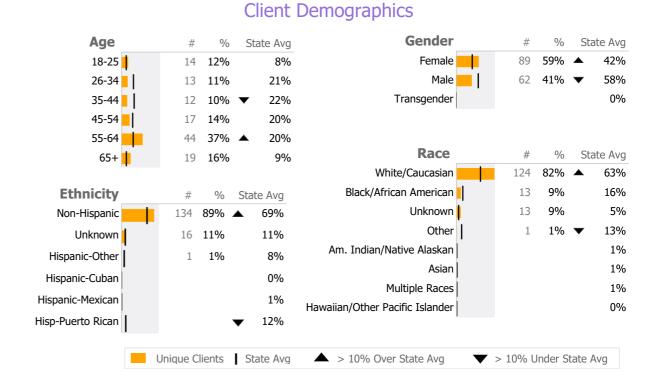

Reporting Period: July 2020 - September 2020 (Data as of Feb 01, 2021)

|                          |                                      | Provider Activity |        |           |            |  |
|--------------------------|--------------------------------------|-------------------|--------|-----------|------------|--|
| Monthly Tre              | end                                  | Measure           | Actual | 1 Yr Ago  | Variance % |  |
|                          |                                      | Unique Clients    | 151    | 151       | 0%         |  |
|                          |                                      | Admits            |        |           |            |  |
|                          |                                      | Discharges        |        |           |            |  |
|                          |                                      | Service Hours     |        | -         |            |  |
|                          |                                      |                   |        |           |            |  |
|                          | ▲ > 10% Over 1 Yr Ago ▼> 10% Under 1 |                   |        | Under 1Yr | Ago        |  |
| Clients by Level of Care |                                      |                   |        |           |            |  |
| Program <sup>-</sup>     | Туре                                 | Level of Care Ty  | pe     | #         | %          |  |
| Mental                   | Hea                                  | alth              |        |           |            |  |
|                          |                                      | Recovery Supp     | ort    | 151       | 100.0%     |  |