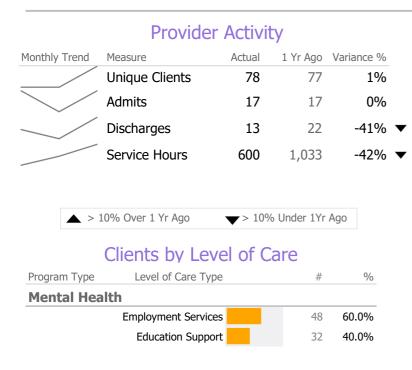

## **Program Activity**

| Measure        | Actual | 1 Yr Ago | Variance % |   |
|----------------|--------|----------|------------|---|
| Unique Clients | 48     | 51       | -6%        |   |
| Admits         | 10     | 12       | -17%       | • |
| Discharges     | 9      | 13       | -31%       | • |
| Service Hours  | 223    | 615      | -64%       | • |

<sup>\*</sup> State Avg based on 39 Active Employment Services Programs