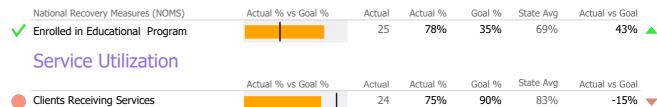

## Recovery

|          | National Recovery Measures (NOMS) | Actual % vs Goal % | Actual | Actual % | Goal % | State Avg | Actual vs Goal |
|----------|-----------------------------------|--------------------|--------|----------|--------|-----------|----------------|
| <b>V</b> | Employed                          |                    | 23     | 48%      | 35%    | 44%       | 13%            |
|          | Service Utilization               |                    |        |          |        |           |                |
|          |                                   | Actual % vs Goal % | Actual | Actual % | Goal % | State Avg | Actual vs Goal |
| 1        | Clients Receiving Services        |                    | 39     | 100%     | 90%    | 87%       | 10%            |