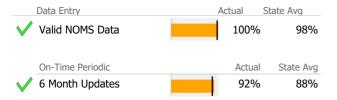

| re Record | ds Sub | omitted to DMHAS   |  |



<sup>\*</sup> State Avg based on 39 Active Employment Services Programs

#### **Supported Education 609272**

Easter Seals of Capital Region and Eastern CT Mental Health - Education Support - Education Support Connecticut Dept of Mental Health and Addiction Services Program Quality Dashboard

Reporting Period: July 2020 - September 2020 (Data as of Feb 01, 2021)

# **Program Activity**

| Measure        | Actual | 1 Yr Ago | Variance % |
|----------------|--------|----------|------------|
| Unique Clients | 32     | 31       | 3%         |
| Admits         | 7      | 5        | 40% 🔺      |
| Discharges     | 4      | 9        | -56% ▼     |
| Service Hours  | 377    | 418      | -10%       |

# Recovery



## **Data Submission Quality**



# Data Submitted to DMHAS by Month

| Admissions                           | .00% |
|--------------------------------------|------|
|                                      |      |
| Discharges                           | 33%  |
| Services                             | 33%  |
| 1 or more Records Submitted to DMHAS |      |