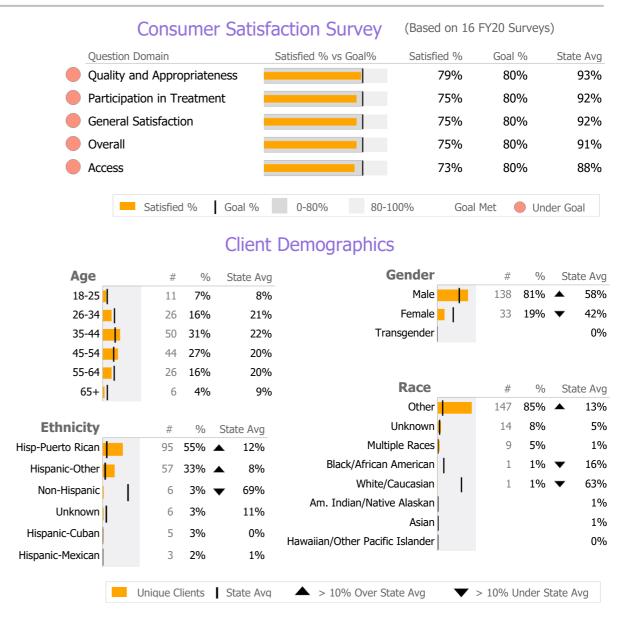

Connecticut Dept of Mental Health and Addiction Services
Provider Quality Dashboard

Reporting Period: July 2020 - September 2020 (Data as of Feb 01, 2021)

#### **Provider Activity** Monthly Trend Actual 1 Yr Ago Variance % Measure **Unique Clients** 172 138 25% Admits 20 34 **-41%** ▼ Discharges -13% ▼ 14 16 Service Hours -51% ▼ 9 19 ▲ > 10% Over 1 Yr Ago > 10% Under 1Yr Ago Clients by Level of Care Program Type Level of Care Type % Addiction **Employment Services** 172 100.0%



#### CoOp Ctr Projecto Nueva 441480

Council of Churches Greater Bridgeport

Addiction - Employment Services - Employment Services

Connecticut Dept of Mental Health and Addiction Services Program Quality Dashboard

Reporting Period: July 2020 - September 2020 (Data as of Feb 01, 2021)

## **Program Activity**

| Measure        | Actual | 1 Yr Ago | Variance % |   |
|----------------|--------|----------|------------|---|
| Unique Clients | 172    | 138      | 25%        | • |
| Admits         | 20     | 34       | -41%       | • |
| Discharges     | 14     | 16       | -13%       | • |
| Service Hours  | 9      | 19       | -51%       | • |

# Recovery

| National Recovery Measures (NOMS) | Actual % vs Goal % | Actual | Actual % | Goal % | State Avg | Actual vs Goal |  |
|---------------