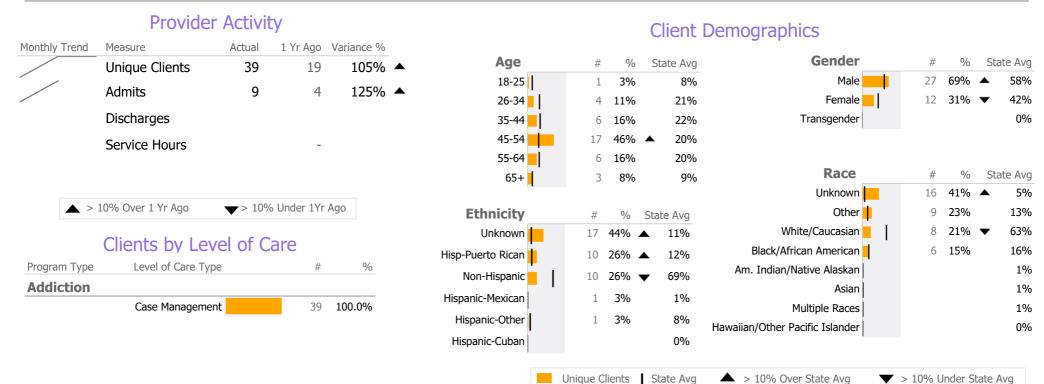

## **Program Activity**

| Measure        | Actual | 1 Yr Ago | Variance % |   |
|----------------|--------|----------|------------|---|
| Unique Clients | 39     | 19       | 105%       | • |
| Admits         | 9      | 4        | 125%       | • |
| Discharges     | -      | -        |            |   |
| Service Hours  | -      | -        |            |   |

\* State Avg based on 22 Active Outreach & Engagement Programs