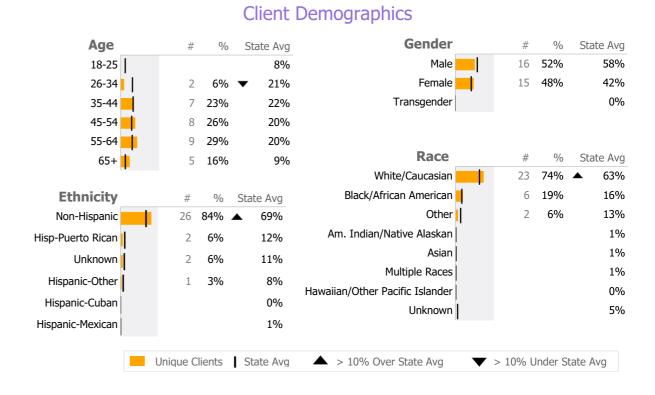

#### **Provider Activity** 1 Yr Ago Variance % Monthly Trend Measure Actual **Unique Clients** 31 30 3% Admits -67% ▼ 1 3 Discharges 6 50% ▲ 4 Service Hours 218 **-19%** ▼ 270 ▲ > 10% Over 1 Yr Ago > 10% Under 1Yr Ago Clients by Level of Care Program Type Level of Care Type % **Mental Health** Case Management 31 100.0%