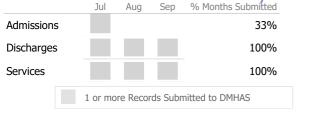

# Data Submitted to DMHAS by Month Submitted Month Submitted

<sup>\*</sup> State Avg based on 45 Active Outreach & Engagement Programs