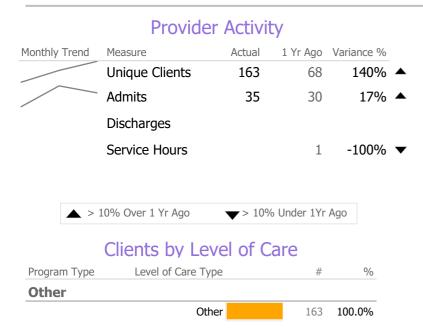

# **Program Activity**

| Measure        | Actual | 1 Yr Ago | Variance % |   |
|----------------|--------|----------|------------|---|
| Unique Clients | 163    | 68       | 140%       | • |
| Admits         | 35     | 30       | 17%        | • |
| Discharges     | -      | -        |            |   |
| Service Hours  | -      | 1        | -100%      | • |