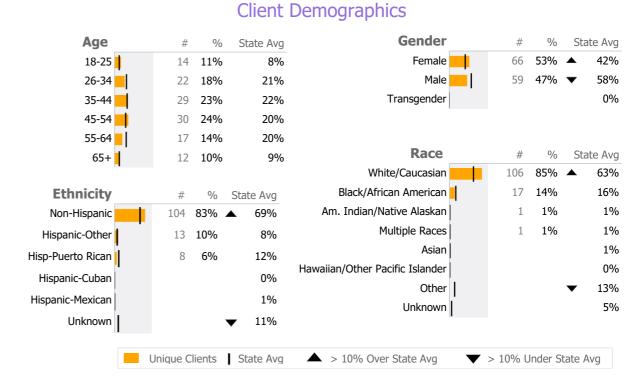

Reporting Period: July 2020 - September 2020 (Data as of Feb 01, 2021)

Survey Data Not Available

Reporting Period: July 2020 - September 2020 (Data as of Feb 01, 2021)