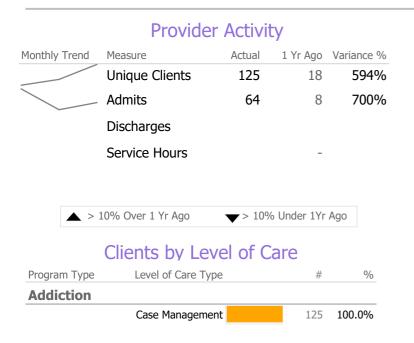

## **Program Activity**

| Measure        | Actual | 1 Yr Ago | Variance % |   |
|----------------|--------|----------|------------|---|
| Unique Clients | 125    | 18       | 594%       | • |
| Admits         | 64     | 8        | 700%       | • |
| Discharges     | -      | -        |            |   |
| Service Hours  | -      | -        |            |   |