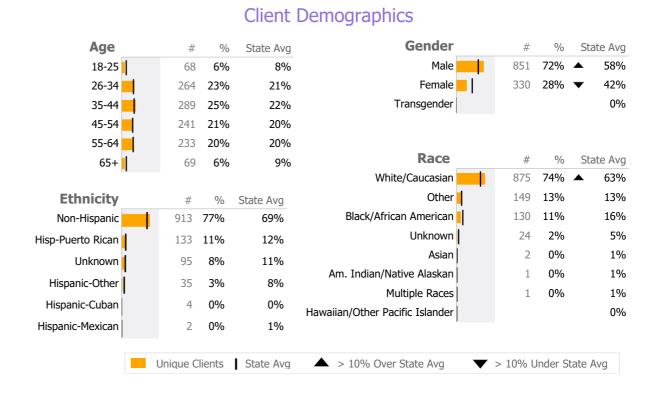

Hartford, CT

Reporting Period: July 2020 - September 2020 (Data as of Feb 01, 2021)

|         |                       | Provid             | er Activit | .y        |            |
|---------|-----------------------|--------------------|------------|-----------|------------|
| Monthly | Trend                 | Measure            | Actual     | 1 Yr Ago  | Variance % |
|         |                       | Unique Clients     | 1,182      | 1,185     | 0%         |
| /       |                       | Admits             | 1,018      | 728       | 40% 4      |
|         |                       | Discharges         | 1,133      | 829       | 37% 4      |
|         |                       | Service Hours      | 1,636      | 1,599     | 2%         |
|         | ▲ > 10% Over 1 Yr Ago |                    |            | under 1Yr | Ago        |
|         |                       | Clients by Le      | evel of C  | are       |            |
| Progra  | т Туре                | Level of Care Type |            | #         | %          |
| Addi    | ction                 |                    |            |           |            |
|         |                       | Recovery Sup       | port       | 1,182     | 100.0%     |