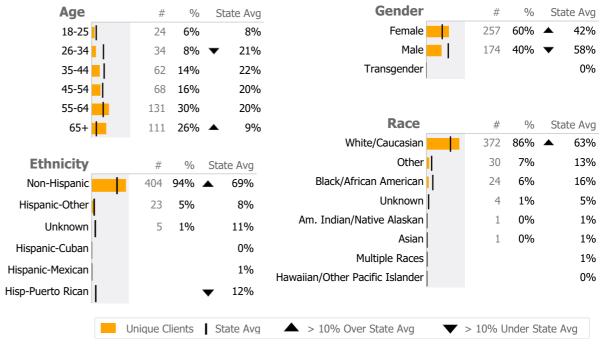

Reporting Period: July 2020 - September 2020 (Data as of Feb 01, 2021)

#### **Provider Activity** Monthly Trend Measure Actual 1 Yr Ago Variance % **Unique Clients** 432 -9% 477 **Admits** 40 45 **-11%** ▼ Discharges 52 **-23%** ▼ 40 Service Hours 9% 884 811 ▲ > 10% Over 1 Yr Ago > 10% Under 1Yr Ago Clients by Level of Care Program Type Level of Care Type % **Mental Health** 432 100.0% Outpatient



# Client Demographics



#### 326 Washington St. OP 401-210

**Backus Hospital** 

Mental Health - Outpatient - Standard Outpatient

## Connecticut Dept of Mental Health and Addiction Services Program Quality Dashboard

Reporting Period: July 2020 - September 2020 (Data as of Feb 01, 2021)

#### **Program Activity**

| Measure        | Actual | 1 Yr Ago | Variance %    |
|----------------|--------|----------|---------------|
| Unique Clients | 432    | 477      | -9%           |
| Admits         | 40     | 45       | -11% 🔻        |
| Discharges     | 40     | 52       | -23% <b>▼</b> |
| Service Hours  | 884    | 811      | 9%            |

### **Data Submission Quality**



### Data Submitted to DMHAS by Month

|            | Jul Aug          | Sep % Months Submitted               | 1 |  |  |
|------------|---