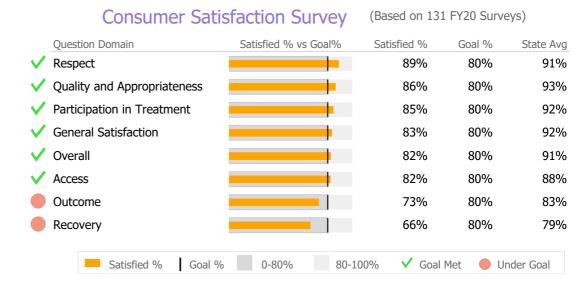

Reporting Period: July 2020 - September 2020 (Data as of Feb 01, 2021)

#### **Provider Activity** Monthly Trend Measure Actual 1 Yr Ago Variance % **Unique Clients** 432 -9% 477 **Admits** 40 45 **-11%** ▼ Discharges 52 **-23%** ▼ 40 Service Hours 9% 884 811 ▲ > 10% Over 1 Yr Ago > 10% Under 1Yr Ago Clients by Level of Care Program Type Level of Care Type % **Mental Health** 432 100.0% Outpatient



# Client Demographics



#### 326 Washington St. OP 401-210

**Backus Hospital** 

Mental Health - Outpatient - Standard Outpatient

## Connecticut Dept of Mental Health and Addiction Services Program Quality Dashboard

Reporting Period: July 2020 - September 2020 (Data as of Feb 01, 2021)

#### **Program Activity**

| Measure        | Actual | 1 Yr Ago | Variance %    |
|----------------|--------|----------|---------------|
| Unique Clients | 432    | 477      | -9%           |
| Admits         | 40     | 45       | -11% 🔻        |
| Discharges     | 40     | 52       | -23% <b>▼</b> |
| Service Hours  | 884    | 811      | 9%            |

### **Data Submission Quality**



### Data Submitted to DMHAS by Month

|            | Jul Aug          | Sep % Months Submitted               | 1