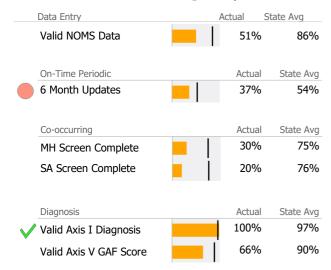

Under 1Yr Ago Clients by Level of Care Program Type Level of Care Type % **Mental Health** 432 100.0% Outpatient



# Client Demographics



#### 326 Washington St. OP 401-210

**Backus Hospital** 

Mental Health - Outpatient - Standard Outpatient

## Connecticut Dept of Mental Health and Addiction Services Program Quality Dashboard

Reporting Period: July 2020 - September 2020 (Data as of Feb 01, 2021)

#### **Program Activity**

| Measure        | Actual | 1 Yr Ago | Variance %    |
|----------------|--------|----------|---------------|
| Unique Clients | 432    | 477      | -9%           |
| Admits         | 40     | 45       | -11% 🔻        |
| Discharges     | 40     | 52       | -23% <b>▼</b> |
| Service Hours  | 884    | 811      | 9%            |

### **Data Submission Quality**



### Data Submitted to DMHAS by Month

|            | Jul Aug          | Sep % Months Submitted               | 1 |  |  |
|------------|------------------|--------------------------------------|---|--|--|
| Admissions |                  | 100%                                 | ) |  |  |
| Discharges |                  | 100%                                 | ) |  |  |
| Services   |                  | 100%                                 | ) |  |  |
|            | 1 or more Record | 1 or more Records Submitted to DMHAS |   |  |  |

#### **Discharge Outcomes**