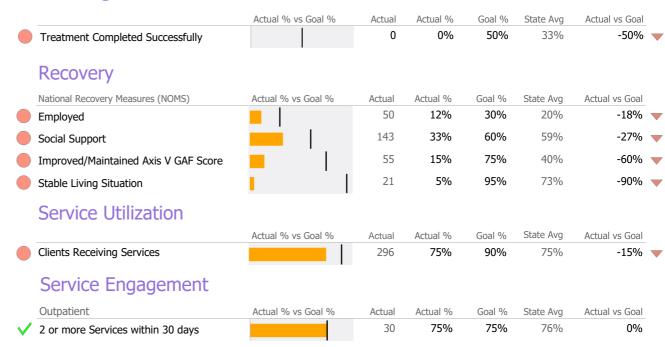

| 477      | -9%           |
| Admits         | 40     | 45       | -11% 🔻        |
| Discharges     | 40     | 52       | -23% <b>▼</b> |
| Service Hours  | 884    | 811      | 9%            |

### **Data Submission Quality**



### Data Submitted to DMHAS by Month

|            | Jul Aug          | Sep % Months Submitted               | 1 |  |  |
|------------|------------------|--------------------------------------|---|--|--|
| Admissions |                  | 100%                                 | ) |  |  |
| Discharges |                  | 100%                                 | ) |  |  |
| Services   |                  | 100%                                 | ) |  |  |
|            | 1 or more Record | 1 or more Records Submitted to DMHAS |   |  |  |

#### **Discharge Outcomes**