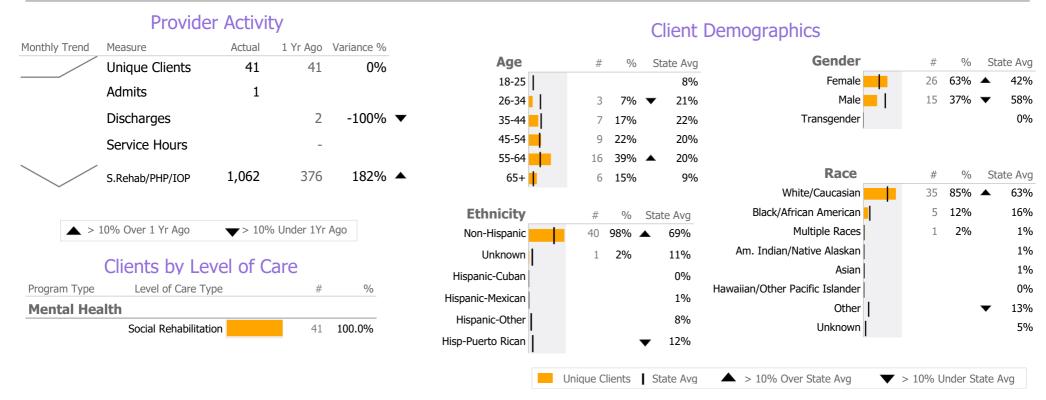

## **Program Activity**

| Measure                      | Actual | 1 Yr Ago | Variance % |  |
|------------------------------|--------|----------|------------|--|
| Unique Clients               | 41     | 41       | 0%         |  |
| Admits                       | 1      | -        |            |  |
| Discharges                   | -      | 2        | -100% 🔻    |  |
| Service Hours                | -      | -        |            |  |
| Social Rehab/PHP/IOP<br>Days | 1,062  | 376      | 182%       |  |

<sup>\*</sup> State Avg based on 33 Active Social Rehabilitation Programs