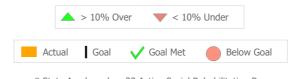

| -100% 🔻    |  |
| Service Hours                | -      | -        |            |  |
| Social Rehab/PHP/IOP<br>Days | 1,062  | 376      | 182%       |  |

## Service Utilization



## Data Submitted to DMHAS by Month

|            | Jul                                  | Aug | Sep | % Months Submitted |  |  |  |
|------------|--------------------------------------|-----|-----|--------------------|--|--|--|
| Admissions |                                      |     |     | 33%                |  |  |  |
| Discharges |                                      |     |     | 0%                 |  |  |  |
| Services   |                                      |     |     | 67%                |  |  |  |
|            | 1 or more Records Submitted to DMHAS |     |     |                    |  |  |  |



<sup>\*</sup> State Avg based on 33 Active Social Rehabilitation Programs