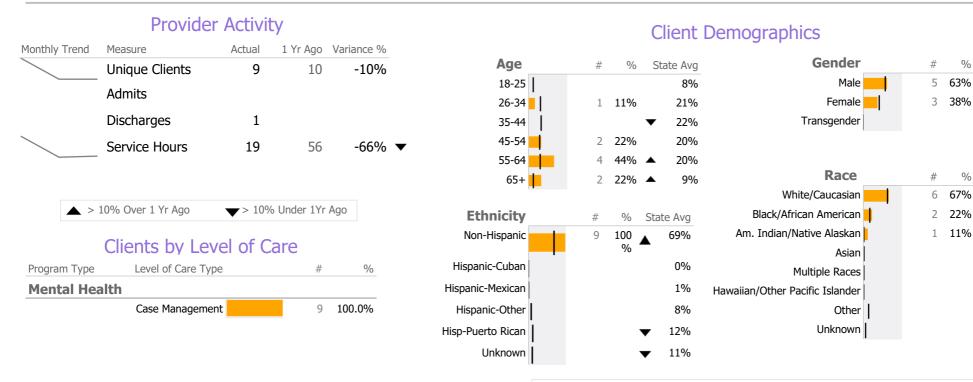

## **Program Activity**

| Measure        | Actual | 1 Yr Ago | Variance %    |
|----------------|--------|----------|---------------|
| Unique Clients | 9      | 10       | -10%          |
| Admits         | -      | -        |               |
| Discharges     | 1      | -        |               |
| Service Hours  | 19     | 56       | -66% <b>▼</b> |