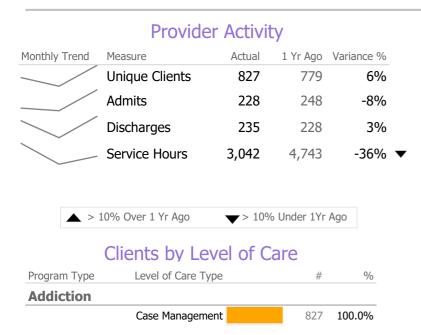

## **Program Activity**

| Measure        | Actual | 1 Yr Ago | Variance %    |   |
|----------------|--------|----------|---------------|---|
| Unique Clients | 255    | 268      | -5%           |   |
| Admits         | 71     | 87       | -18% 🔻        | , |
| Discharges     | 54     | 92       | -41% <b>\</b> | , |
| Service Hours  | 938    | 1,300    | -28% 🔻        | , |

# **Program Activity**

| Measure        | Actual | 1 Yr Ago | Variance % |   |
|----------------|--------|----------|------------|---|
| Unique Clients | 351    | 343      | 2%         |   |
| Admits         | 91     | 103      | -12%       | • |
| Discharges     | 113    | 88       | 28%        | • |
| Service Hours  | 1,796  | 3,151    | -43%       | • |

# **Program Activity**

| Measure        | Actual | 1 Yr Ago | Variance % |  |
|----------------|--------|----------|------------|--|
| Unique Clients | 105    | 38       | 176% 🔺     |  |
| Admits         | 39     | 21       | 86% 🔺      |  |
| Discharges     | 39     | 11       | 255% 🔺     |  |
| Service Hours  | 308    | 292      | 6%         |  |