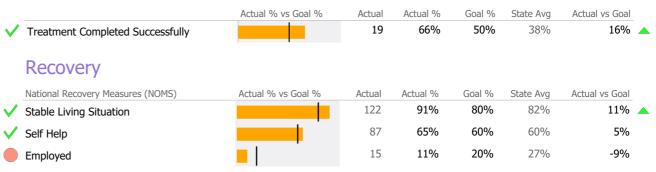

# **Discharge Outcomes**

#### Recovery

<sup>\*</sup> State Avg based on 1 Active Intensive Case Management Programs

Connecticut Dept of Mental Health and Addiction Services Program Quality Dashboard

Reporting Period: July 2020 - September 2020 (Data as of Feb 01, 2021)