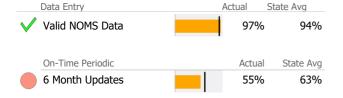

|        |
| Services   |     |       |           |        | 100%               |        |
|            | 1   | or mo | re Record | ls Sub | omitted to DMHAS   |        |



<sup>\*</sup> State Avg based on 22 Active Outreach & Engagement Programs

Addiction - Case Management - Standard Case Management

Connecticut Dept of Mental Health and Addiction Services Program Quality Dashboard

Reporting Period: July 2020 - September 2020 (Data as of Feb 01, 2021)

# **Program Activity**

| Measure        | Actual | 1 Yr Ago | Variance % |   |
|----------------|--------|----------|------------|---|
| Unique Clients | 134    | 137      | -2%        |   |
| Admits         | 27     | 37       | -27%       | • |
| Discharges     | 29     | 37       | -22%       | • |

# **Data Submission Quality**



#### Data Submitted to DMHAS by Month

|            | Jul       | Aug      | Sep   | % Months Submitted |
|------------|-----------|----------|-------|--------------------|
| Admissions |           |          |       | 100%               |
| Discharges |           |          |       | 100%               |
|            | 1 or more | e Record | s Sub | mitted to DMHAS    |

#### Discharge Outcomes





\* State Avg based on 8 Active Standard Case Management Programs