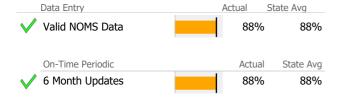

|
| Discharges |         |     | 100%               |
| Services   |         |     | 100%               |



<sup>\*</sup> State Avg based on 8 Active Standard Case Management Programs

Addiction - Case Management - Intensive Case Management

Connecticut Dept of Mental Health and Addiction Services Program Quality Dashboard

Reporting Period: July 2020 - September 2020 (Data as of Feb 01, 2021)

# **Program Activity**

| Measure        | Actual | 1 Yr Ago | Variance % |   |
|----------------|--------|----------|------------|---|
| Unique Clients | 351    | 343      | 2%         |   |
| Admits         | 91     | 103      | -12%       | • |
| Discharges     | 113    | 88       | 28%        | • |
| Service Hours  | 1,796  | 3,151    | -43%       | • |

# **Data Submission Quality**



## Data Submitted to DMHAS by Month

|            |   | Jul     | Aug      | Sep     | % Months Submitted |
|------------|---|---------|----------|---------|--------------------|
| Admissions | 5 |         |          |         | 100%               |
| Discharges | 6 |         |          |         | 100%               |
| Services   |   |         |          |         | 100%               |
|            |   | 1 or mo | re Recor | ds Subr | mitted to DMHAS    |

#### Recovery





<sup>\*</sup> State Avg based on 1 Active Intensive Case Management Programs

Connecticut Dept of Mental Health and Addiction Services Program Quality Dashboard

Reporting Period: July 2020 - September 2020 (Data as of Feb 01, 2021)

# **Program Activity**

| Measure        | Actual | 1 Yr Ago | Variance % |  |
|-