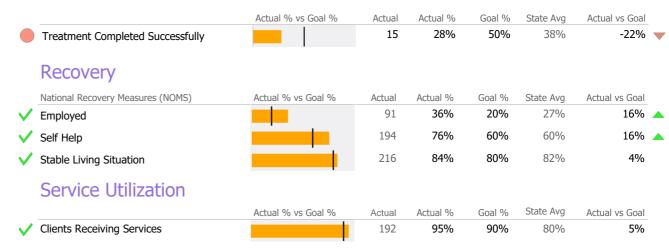

# **Discharge Outcomes**

#### Recovery

<sup>\*</sup> State Avg based on 1 Active Intensive Case Management Programs

Connecticut Dept of Mental Health and Addiction Services Program Quality Dashboard

Reporting Period: July 2020 - September 2020 (Data as of Feb 01, 2021)