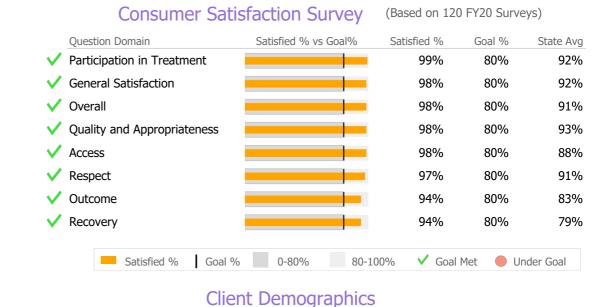

#### Recovery

<sup>\*</sup> State Avg based on 1 Active Intensive Case Management Programs

Connecticut Dept of Mental Health and Addiction Services Program Quality Dashboard

Reporting Period: July 2020 - September 2020 (Data as of Feb 01, 2021)