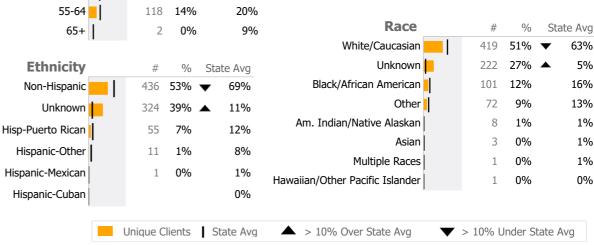

#### Gender Age # State Avg 4% 429 18-25 35 8% Female 396 26-34 31% 21% Male 254 Transgender 35-44 257 31% 22% 45-54 161 19% 20% 55-64 118 14% 20% **Race** 65+ 0% 9% White/Caucasian Unknown | State Avg # %