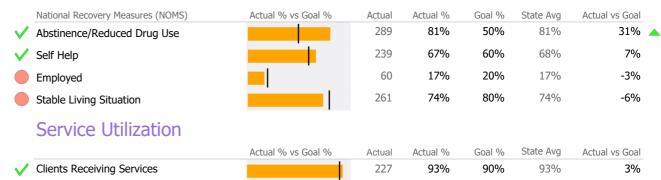

#### Recovery

<sup>\*</sup> State Avg based on 1 Active Intensive Case Management Programs

Connecticut Dept of Mental Health and Addiction Services Program Quality Dashboard

Reporting Period: July 2020 - September 2020 (Data as of Feb 01, 2021)

# Service Engagement