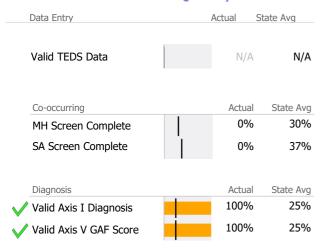

# **Data Submission Quality**

| Data Entry               | Actual | State Avg   |
|--------------------------|--------|-------------|
| ✓ Valid NOMS Data        | 99%    | 87%         |
| ✓ Valid TEDS Data        | 96%    | 87%         |
| On-Time Periodic         | Actua  | l State Avg |
| 6 Month Updates          | 1%     | 17%         |
| Co-occurring             | Actua  | l State Avg |
| MH Screen Complete       | 76%    | 91%         |
| SA Screen Complete       | 76%    | 96%         |
| Diagnosis                | Actua  | l State Avg |
| ✓ Valid Axis I Diagnosis | 100%   | 99%         |
| ✓ Valid Axis V GAF Score | 100%   | 96%         |