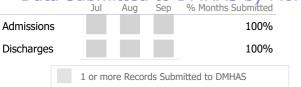

# Data Submitted to DMHAS by Month

|            |   | Jul     | Aug      | Sep     | % Months Submitted |
|------------|---|---------|----------|---------|--------------------|
| Admissions | S |         |          |         | 100%               |
| Discharges | 6 |         |          |         | 100%               |
| Services   |   |         |          |         | 100%               |
|            |   | 1 or mo | re Recor | ds Subn | nitted to DMHAS    |

<sup>\*</sup> State Avg based on 105 Active Standard Outpatient Programs