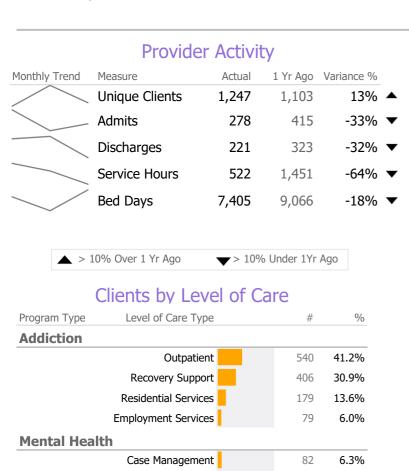

# **Program Activity**

| Measure        | Actual | 1 Yr Ago | Variance % |   |
|----------------|--------|----------|------------|---|
| Unique Clients | 79     | 86       | -8%        |   |
| Admits         | 14     | 28       | -50%       | • |
| Discharges     | 25     | 38       | -34%       | • |
| Service Hours  | 198    | 211      | -6%        |   |

# Recovery

|          | National Recovery Measures (NOMS) | Actual % vs Goal % | Actual | Actual % | Goal % | State Avg | Actual vs Goal |
|----------|-----------------------------------|--------------------|--------|----------|--------|-----------|----------------|
| <b>/</b> | Employed                          |                    | 31     | 39%      | 35%    | 29%       | 4%             |
|          | Service Utilization               |                    |        |          |        |           |                |
|          |                                   | Actual % vs Goal % | Actual | Actual % | Goal % | State Avg | Actual vs Goal |
|          | Clients Receiving Services        |                    | 43     | 78%      | 90%    | 37%       | -12%           |

### **Data Submission Quality**

| Data Entry        | Actual | State Avg |
|-------------------|--------|-----------|
| ✓ Valid NOMS Data | 98%    | 83%       |
| On-Time Periodic  | Actual | State Avg |
| √ 6 Month Updates | 100%   | 35%       |

<sup>\*</sup> State Avg based on 11 Active Employment Services Programs