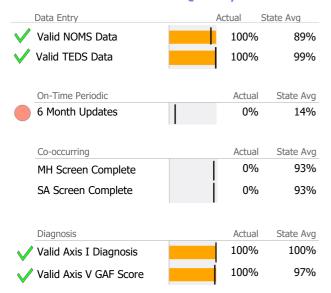

# **Data Submission Quality**

| Data Entry               | Actual | State Avg   |
|--------------------------|--------|-------------|
| ✓ Valid NOMS Data        | 99%    | 87%         |
| ✓ Valid TEDS Data        | 96%    | 87%         |
| On-Time Periodic         | Actua  | l State Avg |
| 6 Month Updates          | 1%     | 17%         |
| Co-occurring             | Actua  | l State Avg |
| MH Screen Complete       | 76%    | 91%         |
| SA Screen Complete       | 76%    | 96%         |
| Diagnosis                | Actua  | l State Avg |
| ✓ Valid Axis I Diagnosis | 100%   | 99%         |
| ✓ Valid Axis V GAF Score | 100%   | 96%         |