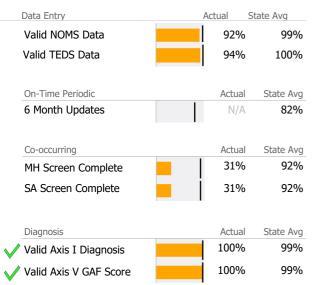

# **Data Submission Quality**

| Data Entry               | Actual | State Avg   |
|--------------------------|--------|-------------|
| ✓ Valid NOMS Data        | 99%    | 87%         |
| ✓ Valid TEDS Data        | 96%    | 87%         |
| On-Time Periodic         | Actua  | l State Avg |
| 6 Month Updates          | 1%     | 17%         |
| Co-occurring             | Actua  | l State Avg |
| MH Screen Complete       | 76%    | 91%         |
| SA Screen Complete       | 76%    | 96%         |
| Diagnosis                | Actua  | l State Avg |
| ✓ Valid Axis I Diagnosis | 100%   | 99%         |
| ✓ Valid Axis V GAF Score | 100%   | 96%         |