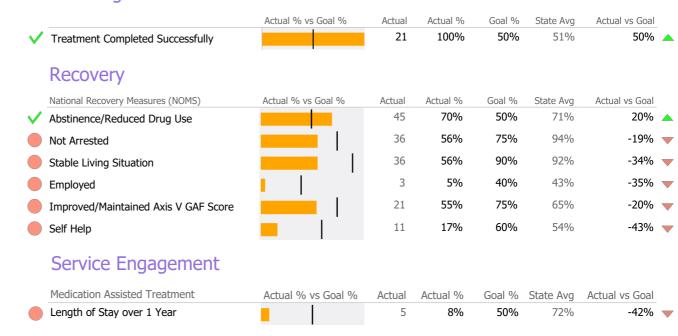

### **Program Activity**

| Measure        | Actual | 1 Yr Ago | Variance %    |
|----------------|--------|----------|---------------|
| Unique Clients | 64     | 71       | -10%          |
| Admits         | 32     | 43       | <b>-26%</b> ▼ |
| Discharges     | 21     | 33       | -36% 🔻        |

### Discharge Outcomes

\* State Avg based on 32 Active Methadone Maintenance Programs

Mental Health - Employment Services - Employment Services

Connecticut Dept of Mental Health and Addiction Services Program Quality Dashboard