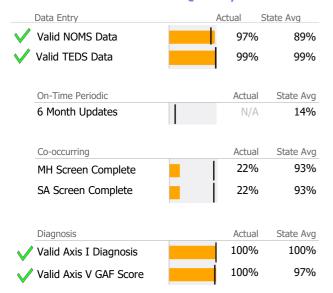

# **Data Submission Quality**

| Data Entry               | Actual | State Avg   |
|--------------------------|--------|-------------|
| ✓ Valid NOMS Data        | 99%    | 87%         |
| ✓ Valid TEDS Data        | 96%    | 87%         |
| On-Time Periodic         | Actua  | l State Avg |
| 6 Month Updates          | 1%     | 17%         |
| Co-occurring             | Actua  | l State Avg |
| MH Screen Complete       | 76%    | 91%         |
| SA Screen Complete       | 76%    | 96%         |
| Diagnosis                | Actua  | l State Avg |
| ✓ Valid Axis I Diagnosis | 100%   | 99%         |
| ✓ Valid Axis V GAF Score | 100%   | 96%         |