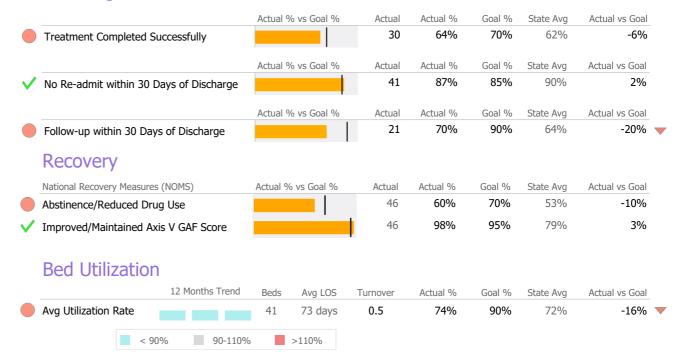

### Discharge Outcomes

\* State Avg based on 32 Active Methadone Maintenance Programs

Mental Health - Employment Services - Employment Services

Connecticut Dept of Mental Health and Addiction Services Program Quality Dashboard