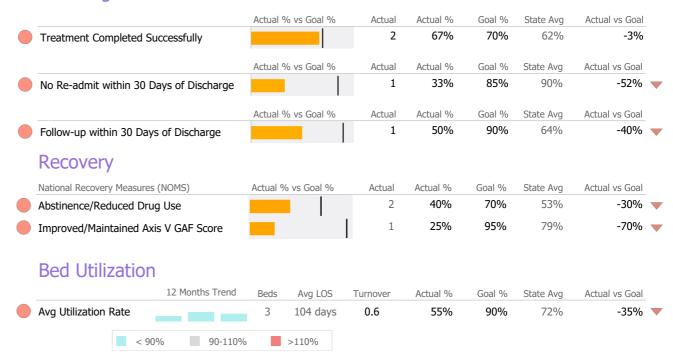

### Discharge Outcomes

\* State Avg based on 32 Active Methadone Maintenance Programs

Mental Health - Employment Services - Employment Services

Connecticut Dept of Mental Health and Addiction Services Program Quality Dashboard