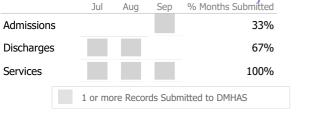

|            | Jul     | Aug      | Sep      | % Months Submitted |
|------------|---------|----------|----------|--------------------|
| Admissions |         |          |          | 67%                |
| Discharges |         |          |          | 100%               |
| Services   |         |          |          | 100%               |
|            | 1 or mo | ore Reco | rds Subr | mitted to DMHAS    |

<sup>\*</sup> State Avg based on 39 Active Employment Services Programs