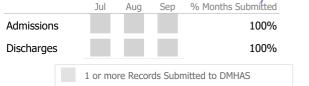

|            |                                      | Jul | Aug | Sep | % Months Submitted |  |
|------------|--------------------------------------|-----|-----|-----|--------------------|--|
| Admissions |                                      |     |     |     | 100%               |  |
| Discharges |                                      |     |     |     | 100%               |  |
| Services   |                                      |     |     |     | 100%               |  |
|            | 1 or more Records Submitted to DMHAS |     |     |     |                    |  |