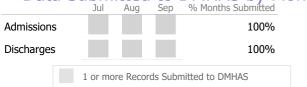

|            |                                      | Jul | Aug | Sep | % Months Submitted |  |
|------------|--------------------------------------|-----|-----|-----|--------------------|--|
| Admissions |                                      |     |     |     | 100%               |  |
| Discharges |                                      |     |     |     | 100%               |  |
| Services   |                                      |     |     |     | 100%               |  |
|            | 1 or more Records Submitted to DMHAS |     |     |     |                    |  |