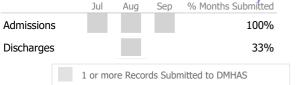

|            |                                      | Jul | Aug | Sep | % Months Submitted |  |
|------------|--------------------------------------|-----|-----|-----|--------------------|--|
| Admissions |                                      |     |     |     | 100%               |  |
| Discharges |                                      |     |     |     | 100%               |  |
| Services   |                                      |     |     |     | 100%               |  |
|            | 1 or more Records Submitted to DMHAS |     |     |     |                    |  |

# Data Submitted to DMHAS by Month

|            |   | Jul     | Aug      | Sep     | % Months Submitted |
|------------|---|---------|----------|---------|--------------------|
| Admissions | S |         |          |         | 100%               |
| Discharges | 6 |         |          |         | 100%               |
| Services   |   |         |          |         | 100%               |
|            |   | 1 or mo | re Recor | ds Subn | nitted to DMHAS    |