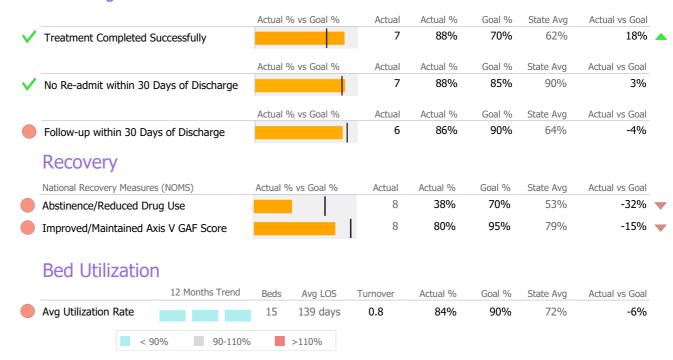

### Discharge Outcomes

\* State Avg based on 32 Active Methadone Maintenance Programs

Mental Health - Employment Services - Employment Services

Connecticut Dept of Mental Health and Addiction Services Program Quality Dashboard