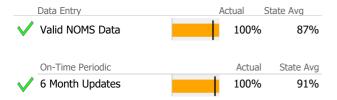

# **Data Submission Quality**

| Data Entry        | Actual | State Avg    |
|-------------------|--------|--------------|
| ✓ Valid NOMS Data | 96%    | 87%          |
| On-Time Periodic  | Actua  | al State Avg |
| ✓ 6 Month Updates | 100%   | 91%          |

<sup>\*</sup> State Avg based on 39 Active Employment Services Programs