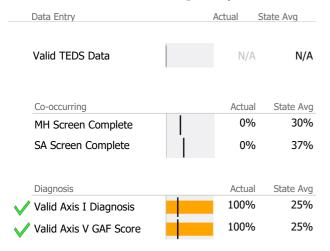

# **Data Submission Quality**

| Data Entry               | Actual | State Avg   |
|--------------------------|--------|-------------|
| ✓ Valid NOMS Data        | 99%    | 87%         |
| ✓ Valid TEDS Data        | 96%    | 87%         |
| On-Time Periodic         | Actua  | l State Avg |
| 6 Month Updates          | 1%     | 17%         |
| Co-occurring             | Actua  | l State Avg |
| MH Screen Complete       | 76%    | 91%         |
| SA Screen Complete       | 76%    | 96%         |
| Diagnosis                | Actua  | l State Avg |
| ✓ Valid Axis I Diagnosis | 100%   | 99%         |
| ✓ Valid Axis V GAF Score | 100%   | 96%         |