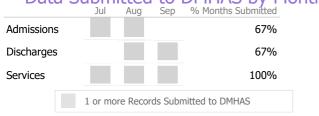

### Data Submitted to DMHAS by Month

|            |   | Jul                                  | Aug | Sep | % Months Submitted |  |
|------------|---|--------------------------------------|-----|-----|--------------------|--|
| Admissions | 5 |                                      |     |     | 67%                |  |
| Discharges | 5 |                                      |     |     | 67%                |  |
|            |   | 1 or more Records Submitted to DMHAS |     |     |                    |  |

<sup>\*</sup> State Avg based on 26 Active Intermediate/Long Term Res.Tx 3.5 Programs

Addiction - Residential Services - Intermediate/Long Term Res.Tx 3.5