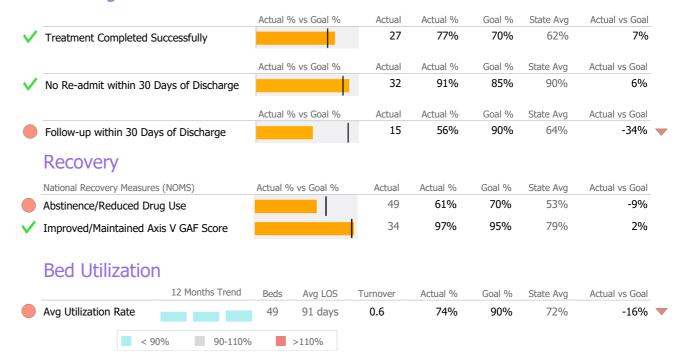

### Discharge Outcomes

\* State Avg based on 32 Active Methadone Maintenance Programs

Mental Health - Employment Services - Employment Services

Connecticut Dept of Mental Health and Addiction Services Program Quality Dashboard