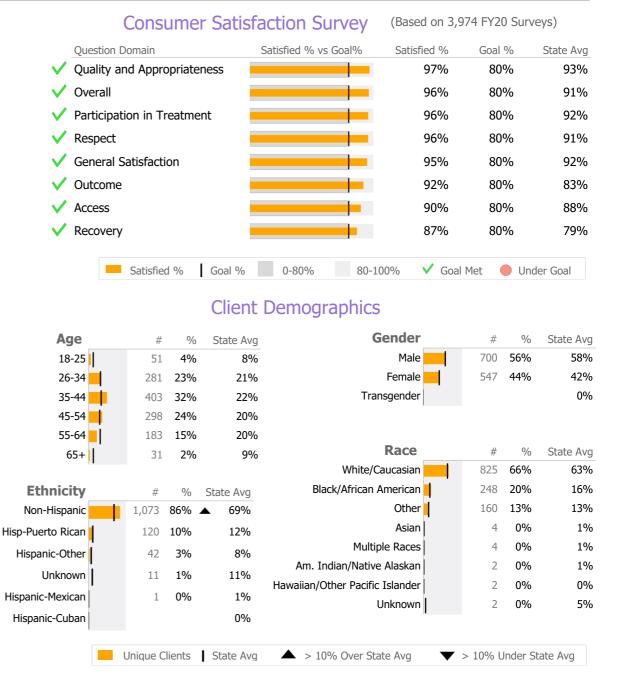

**Employment Services** 

26

2.0%



### 1 Long Wharf-Voc Rehab 780270

**APT Foundation Inc** 

Addiction - Employment Services - Employment Services

Connecticut Dept of Mental Health and Addiction Services Program Quality Dashboard

Reporting Period: July 2020 - September 2020 (Data as of Feb 01, 2021)

# **Program Activity**

| Measure        | Actual | 1 Yr Ago | Variance % |   |
|----------------|--------|----------|------------|---|
| Unique Clients | 79     | 86       | -8%        |   |
| Admits         | 14     | 28       | -50%       | • |
| Discharges     | 25     | 38       | -34%       | • |
| Service Hours  | 198    | 211      | -6%        |   |

# Recovery

|          | National Recovery Measures (NOMS) | Actual % vs Goal % | Actual | Actual % | Goal % | State Avg | Actual vs Goal |
|----------|--------------