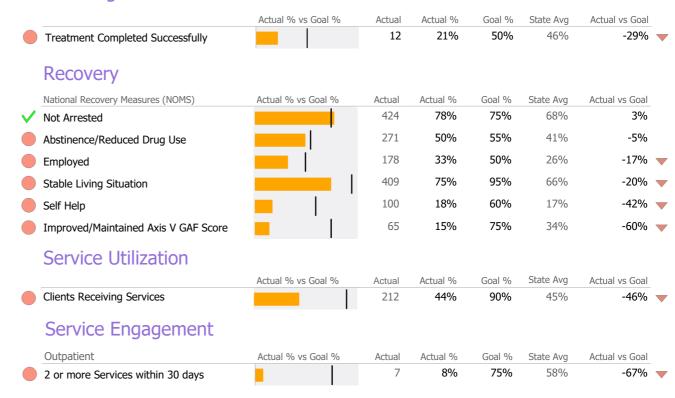

1%     | 17%         |
| Co-occurring             | Actua  | l State Avg |
| MH Screen Complete       | 76%    | 91%         |
| SA Screen Complete       | 76%    | 96%         |
| Diagnosis                | Actua  | l State Avg |
| ✓ Valid Axis I Diagnosis | 100%   | 99%         |
| ✓ Valid Axis V GAF Score | 100%   | 96%         |

# Data Submitted to DMHAS by Month

|            |   | Jul     | Aug      | Sep     | % Months Submitted |
|------------|---|---------|----------|---------|--------------------|
| Admissions | S |         |          |         | 100%               |
| Discharges | 6 |         |          |         | 100%               |
| Services   |   |         |          |         | 100%               |
|            |   | 1 or mo | re Recor | ds Subn | nitted to DMHAS    |





<sup>\*</sup> State Avg based on 105 Active Standard Outpatient Programs

### **Program Activity**

| Measure        | Actual | 1 Yr Ago | Variance %    |
|----------------|--------|----------|---------------|
| Unique Clients | 64     | 71       | -10%          |
| Admits         | 32     | 43       | <b>-26%</b> ▼ |
| Discharges     | 21     | 33       | -36% 🔻        |

# **Data Submission Quality**



# Data Submitted to DMHAS by Month



### Discharge Outcomes





\* State Avg based on 32 Active Methadone Maintenance Programs

Mental Health - Employment Services - Employment Services

Connecticut Dept of Mental Health and Addiction Services Program Quality Dashboard

Reporting Period: July 2020 - September 2020 (Data as of Feb 01, 2021)

# **Program Activity**

| Measure        |