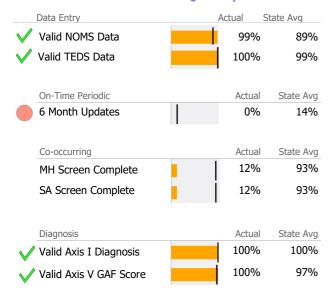

# **Data Submission Quality**

| Data Entry               | Actual | State Avg   |
|--------------------------|--------|-------------|
| ✓ Valid NOMS Data        | 99%    | 87%         |
| ✓ Valid TEDS Data        | 96%    | 87%         |
| On-Time Periodic         | Actua  | l State Avg |
| 6 Month Updates          | 1%     | 17%         |
| Co-occurring             | Actua  | l State Avg |
| MH Screen Complete       | 76%    | 91%         |
| SA Screen Complete       | 76%    | 96%         |
| Diagnosis                | Actua  | l State Avg |
| ✓ Valid Axis I Diagnosis | 100%   | 99%         |
| ✓ Valid Axis V GAF Score | 100%   | 96%         |