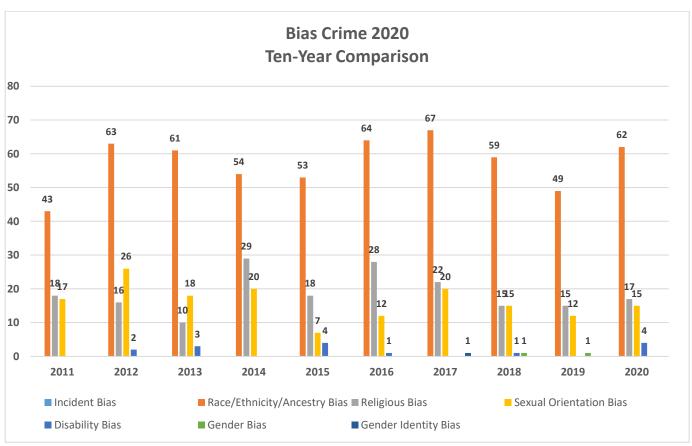

### Overview

| Measures                      |                           | Total<br>Number             | Number                   |                          |
|-------------------------------|---------------------------|-----------------------------|--------------------------|--------------------------|
| Incident Bias                 | Number<br>of<br>Incidents | of<br>Individual<br>Victims | of<br>Offense<br>Victims | Number<br>of<br>Offenses |
| All Hate Crimes               | 98                        | 103                         | 128                      | 100                      |
|                               |                           |                             |                          |                          |
| Race/Ethnicity/Ancestry Bias  | 62                        | 72                          | 88                       | 64                       |
| Religious Bias                | 17                        | 8                           | 18                       | 17                       |
| Sexual Orientation Bias       | 15                        | 18                          | 17                       | 15                       |
| Disability Bias               | 4                         | 5                           | 5                        | 4                        |
| Gender Bias                   |                           |                             |                          |                          |
| Gender Identity Bias          |                           |                             |                          |                          |
| Incident with multiple biases | 4                         | 2                           | 4                        | 4                        |

#### **Racial Bias**

| Measures                                       |                           | Total<br>Number             | Number                   |                          |
|------------------------------------------------|---------------------------|-----------------------------|--------------------------|--------------------------|
| Incident Bias                                  | Number<br>of<br>Incidents | of<br>Individual<br>Victims | of<br>Offense<br>Victims | Number<br>of<br>Offenses |
| Anti-White                                     | 5                         | 5                           | 5                        | 5                        |
| Anti-Black or African American                 | 42                        | 53                          | 64                       | 44                       |
| Anti-American Indian or Alaska Native          |                           |                             |                          |                          |
| Anti-Asian                                     | 1                         | 1                           | 1                        | 1                        |
| Anti-Multiple Races, Group                     | 4                         | 5                           | 7                        | 4                        |
| Anti-Native Hawaiian or Other Pacific Islander |                           |                             |                          |                          |
| Anti-Arab                                      |                           |                             |                          |                          |
| Anti-Hispanic or Latino                        | 6                         | 6                           | 7                        | 6                        |
| Anti-Other Race/Ethnicity/Ancestry             | 4                         | 2                           | 4                        | 4                        |

# **Religious Bias**

| Measures                                      |                           | Total<br>Number             | Number                   |                          |
|-----------------------------------------------|---------------------------|-----------------------------|--------------------------|--------------------------|
| Incident Bias                                 | Number<br>of<br>Incidents | of<br>Individual<br>Victims | of<br>Offense<br>Victims | Number<br>of<br>Offenses |
| Anti-Jewish                                   | 11                        | 4                           | 12                       | 11                       |
| Anti-Catholic                                 | 2                         | 1                           | 2                        | 2                        |
| Anti-Protestant                               |                           |                             |                          |                          |
| Anti-Islamic (Muslim)                         | 1                         | 1                           | 1                        | 1                        |
| Anti-Atheism/Agnosticism                      |                           |                             |                          |                          |
| Anti-Mormon                                   |                           |                             |                          |                          |
| Anti-Jehovah's Witness                        |                           |                             |                          |                          |
| Anti-Eastern Orthodox (Russian, Greek, Other) |                           |                             |                          |                          |
| Anti-Other Christian                          | 1                         | 1                           | 1                        | 1                        |
| Anti-Buddhist                                 |                           |                             |                          |                          |
| Anti-Hindu                                    | 1                         | 1                           | 1                        | 1                        |
| Anti-Sikh                                     |                           |                             |                          |                          |
| Anti-Multiple Religions, Group                |                           |                             |                          |                          |
| Anti-Other Religion                           | 1                         | 0                           | 1                        | 1                        |

### **Sexual Orientation Bias**

| Measures                                                  |                           | Total<br>Number             | Number                   | Number             |  |
|-----------------------------------------------------------|---------------------------|-----------------------------|--------------------------|--------------------|--|
| Incident Bias                                             | Number<br>of<br>Incidents | of<br>Individual<br>Victims | of<br>Offense<br>Victims | of<br>Offense<br>s |  |
| Anti-Gay                                                  | 8                         | 10                          | 9                        | 8                  |  |
| Anti-Lesbian                                              | 2                         | 3                           | 2                        | 2                  |  |
| Anti-Lesbian, Gay, Bisexual, or Transgender (Mixed Group) | 5                         | 5                           | 6                        | 5                  |  |
| Anti-Heterosexual                                         |                           |                             |                          |                    |  |
| Anti-Bisexual                                             |                           |                             |                          |                    |  |