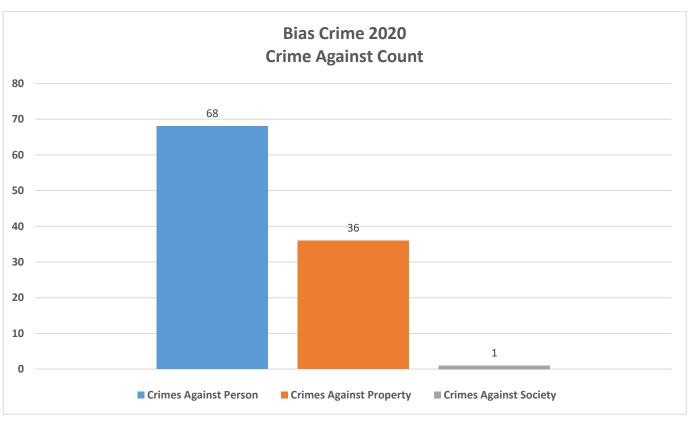

### Overview

| Measures                      |                           | Total<br>Number             | Number                   |                          |
|-------------------------------|---------------------------|-----------------------------|--------------------------|--------------------------|
| Incident Bias                 | Number<br>of<br>Incidents | of<br>Individual<br>Victims | of<br>Offense<br>Victims | Number<br>of<br>Offenses |
| All Hate Crimes               | 98                        | 103                         | 128                      | 100                      |
|                               |                           |                             |                          |                          |
| Race/Ethnicity/Ancestry Bias  | 62                        | 72                          | 88                       | 64                       |
| Religious Bias                | 17                        | 8                           | 18                       | 17                       |
| Sexual Orientation Bias       | 15                        | 18                          | 17                       | 15                       |
| Disability Bias               | 4                         | 5                           | 5                        | 4                        |
| Gender Bias                   |                           |                             |                          |                          |
| Gender Identity Bias          |                           |                             |                          |                          |
| Incident with multiple biases | 4                         | 2                           | 4                        | 4                        |