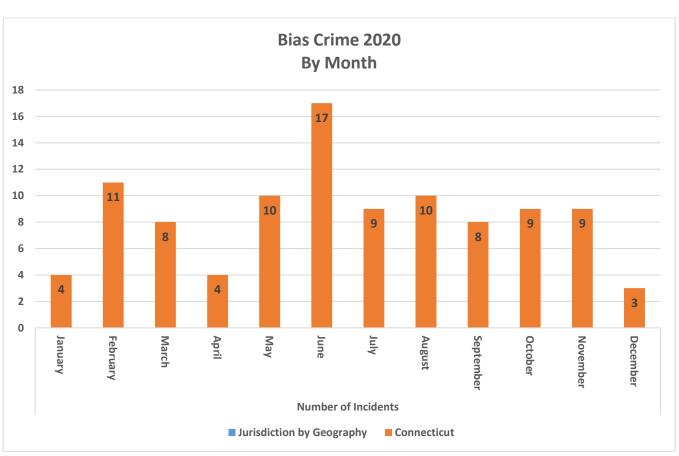

n  | 3                         |                             | 3                        | 3                        |
|               | Society/Public          | 1                         |                             | 1                        | 1                        |
|               | Unknown                 |                           |                             |                          |                          |
|               | Missing                 | _                         |                             |                          |                          |
|               | Policeman               |                           |                             |                          |                          |

Four incidents were reported with multiple biases.









# NUMBER OF BIAS REPORTED FOR EACH TOWN

| Number of Incidents                       |                              |                   |                               |                    |                |                            |  |
|-------------------------------------------|------------------------------|-------------------|-------------------------------|--------------------|----------------|----------------------------|--|
| Incident Bias  Jurisdiction by  Geography | Race/Ethnicity/Ancestry Bias | Religious<br>Bias | Sexual<br>Orientation<br>Bias | Disability<br>Bias | Gender<br>Bias | Gender<br>Identity<br>Bias |  |
| Andover                                   |                              | 2100              |                               |                    |