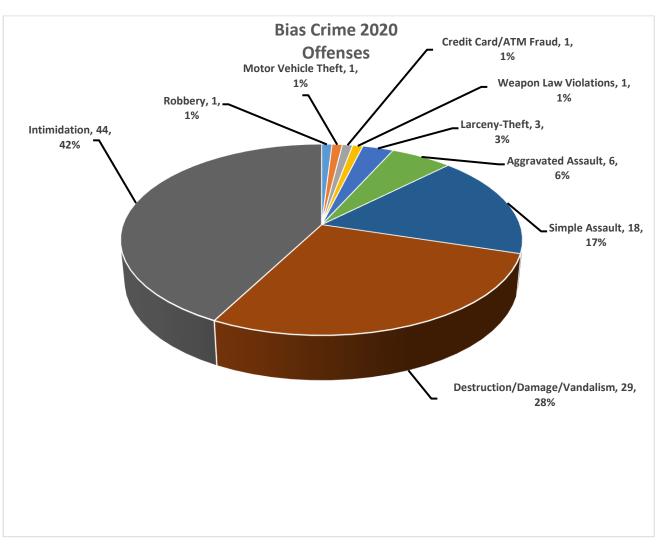

### Overview

| Measures                      |                           | Total<br>Number             | Number                   |                          |
|-------------------------------|---------------------------|-----------------------------|--------------------------|--------------------------|
| Incident Bias                 | Number<br>of<br>Incidents | of<br>Individual<br>Victims | of<br>Offense<br>Victims | Number<br>of<br>Offenses |
| All Hate Crimes               | 98                        | 103                         | 128                      | 100                      |
|                               |                           |                             |                          |                          |
| Race/Ethnicity/Ancestry Bias  | 62                        | 72                          | 88                       | 64                       |
| Religious Bias                | 17                        | 8                           | 18                       | 17                       |
| Sexual Orientation Bias       | 15                        | 18                          | 17                       | 15                       |
| Disability Bias               | 4                         | 5                           | 5                        | 4                        |
| Gender Bias                   |                           |                             |                          |                          |
| Gender Identity Bias          |                           |                             |                          |                          |
| Incident with multiple biases | 4                         | 2                           | 4                        | 4                        |