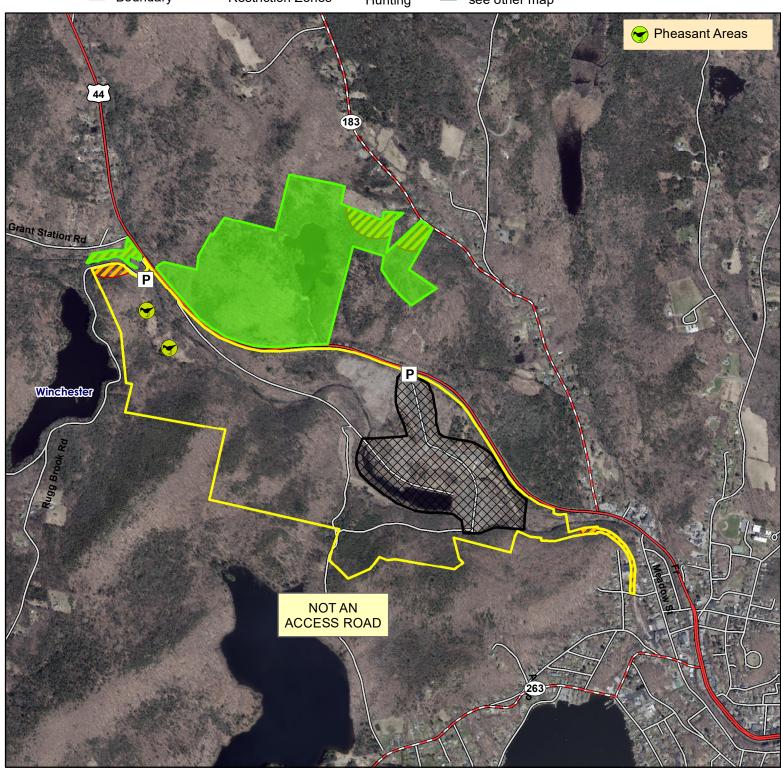

## Mad River Dam Flood Control Area

Location: Winchester

**Description:** 517 acres. Area directly around and on top of dam closed to all hunting. Designated deer and fall turkey bowhunting area. Also open to firearms: pheasant, small game, waterfowl and spring and fall turkey hunting.

Access: Parking area off of Norfolk Road (Route 44) and Rugg Brook Road.

Note: This map depicts an approximation of property boundaries. Please obey all postings.

Symbols: [

Approximate Boundary

500ft Firearms
Restriction Zones

Closed to Hunting

Algonquin SF: see other map

P Parking Area

Map Date: September 2023; Ortho 2019

1,500 750 0 1,500 Feet