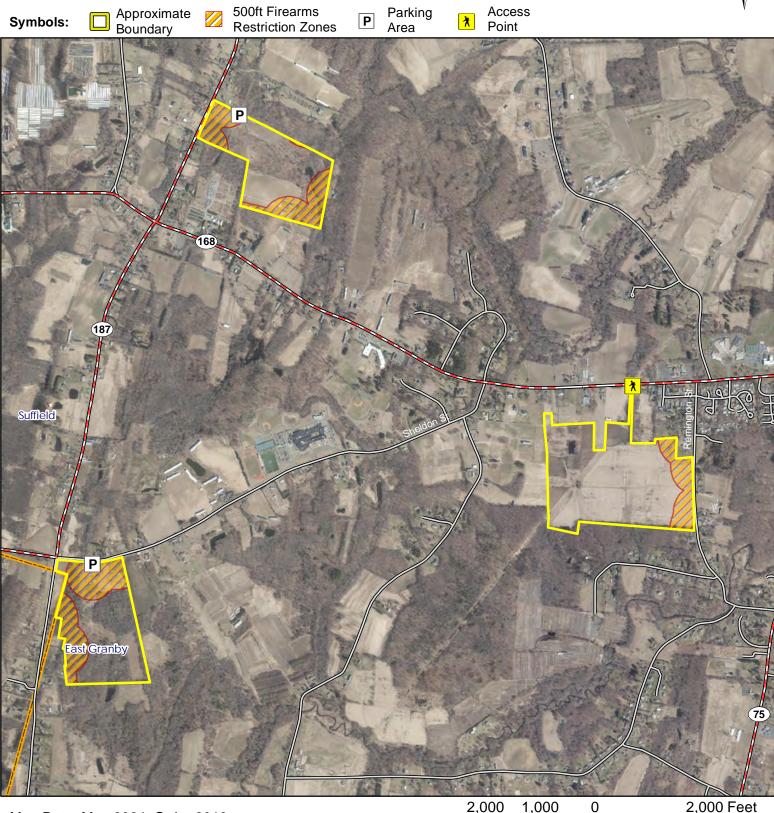

## Suffield Sportsmen's Association Permit Required Areas

PERMIT REQUIRED HUNTING AREA DALLY PERMITS AVAILABLE ONLINE: https://portal.ct.gov/CTOutdoorLicenses

Location: Suffield

**Description:** 240 acres. Open to pheasant, small game and waterfowl hunting by Daily Permits Only. Daily Permits are required from the 3rd Saturday in October to the last day of February. Any hunting during any other period requires landowner permission.

Note: This map depicts an approximation of property boundaries. Please obey all postings.

Map Date: May 2024; Ortho 2019

State of Connecticut - Department of Energy & Environmental Protection - 79 Elm St. - Hartford, CT 06106 - www.ct.gov/deep