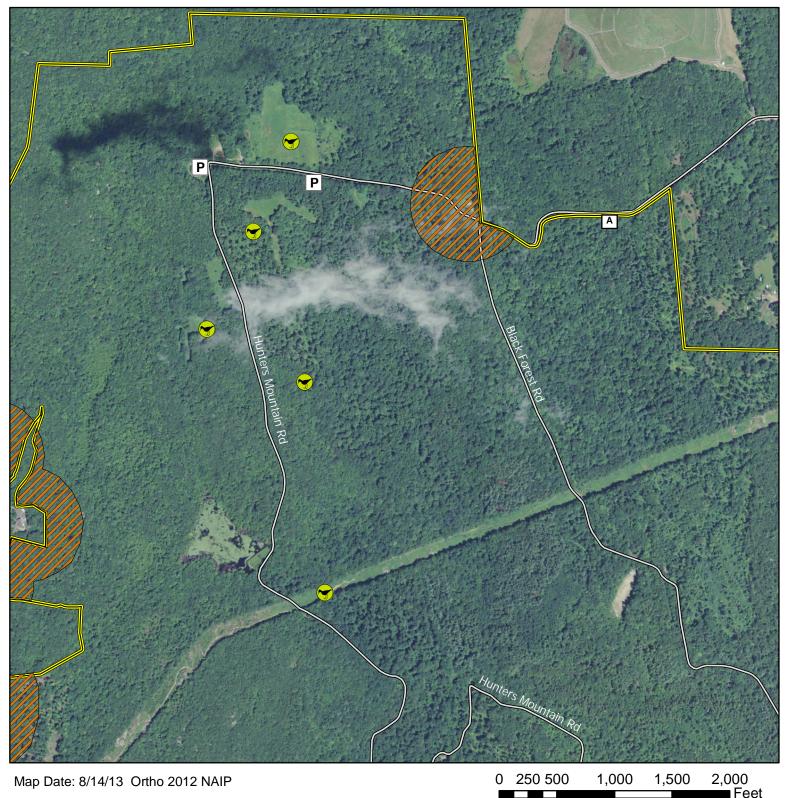

## **Naugatuck State Forest** West Block - Pheasant Hunting Map

Location: Beacon Falls, Naugatuck, Oxford; Naugatuck Quadrangle

Description: Total Acreage 2225. Mixed hardwoods, pine plantations, laurel thickets, swampy areas.

Access: From Naugatuck - Cherry St. Ext. to Spencer St. to Lewis St. to Hunter Mountain Rd. From Beacon Falls - Old Route 8 travel west over the iron bridge over Naugatuck River. Right at first stop sign. Right at next stop sign to Cold Spring Rd. Follow north. Note: This map depicts an approximation of property boundaries. Please obey all postings.

Symbols: Approximate Boundary 500ft radius from a house- No Hunting

P Parking Area

Pheasant Stocking Area A Access (limited parking)

State of Connecticut - Department of Energy & Environmental Protection - 79 Elm Street - Hartford, CT 06106 - www.ct.gov/deep