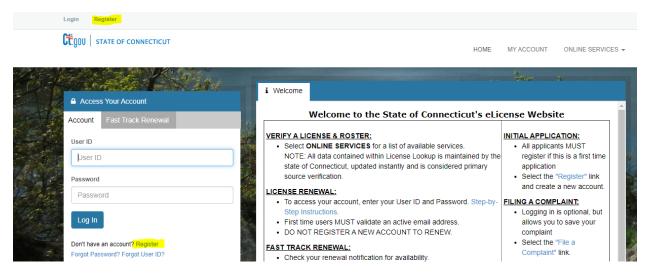

To login go to: <a href="https://www.elicense.ct.gov/">https://www.elicense.ct.gov/</a>

Having difficulties logging in? Use the forgot password and/or forgot username tool. If you believe you already have an account and still cannot login please contact the program by <a href="mailto:emailto:emailto:emailto:emailto:emailto:emailto:emailto:emailto:emailto:emailto:emailto:emailto:emailto:emailto:emailto:emailto:emailto:emailto:emailto:emailto:emailto:emailto:emailto:emailto:emailto:emailto:emailto:emailto:emailto:emailto:emailto:emailto:emailto:emailto:emailto:emailto:emailto:emailto:emailto:emailto:emailto:emailto:emailto:emailto:emailto:emailto:emailto:emailto:emailto:emailto:emailto:emailto:emailto:emailto:emailto:emailto:emailto:emailto:emailto:emailto:emailto:emailto:emailto:emailto:emailto:emailto:emailto:emailto:emailto:emailto:emailto:emailto:emailto:emailto:emailto:emailto:emailto:emailto:emailto:emailto:emailto:emailto:emailto:emailto:emailto:emailto:emailto:emailto:emailto:emailto:emailto:emailto:emailto:emailto:emailto:emailto:emailto:emailto:emailto:emailto:emailto:emailto:emailto:emailto:emailto:emailto:emailto:emailto:emailto:emailto:emailto:emailto:emailto:emailto:emailto:emailto:emailto:emailto:emailto:emailto:emailto:emailto:emailto:emailto:emailto:emailto:emailto:emailto:emailto:emailto:emailto:emailto:emailto:emailto:emailto:emailto:emailto:emailto:emailto:emailto:emailto:emailto:emailto:emailto:emailto:emailto:emailto:emailto:emailto:emailto:emailto:emailto:emailto:emailto:emailto:emailto:emailto:emailto:emailto:emailto:emailto:emailto:emailto:emailto:emailto:emailto:emailto:emailto:emailto:emailto:emailto:emailto:emailto:emailto:emailto:emailto:emailto:emailto:emailto:emailto:emailto:emailto:emailto:emailto:emailto:emailto:emailto:emailto:emailto:emailto:emailto:emailto:emailto:emailto:emailto:emailto:emailto:emailto:emailto:emailto:emailto:emailto:emailto:emailto:emailto:emailto:emailto:emailto:emailto:emailto:emailto:emailto:emailto:emailto:emailto:emailto:emailto:emailto:emailto:emailto:emailto:emailto:emailto:emailto:emailto:emailto:emailto:emailto:emailto:emailto:emailto:e

If you do not have an account and you are looking to apply for a certification click on register.

Once you click on register, you will be brought through a series of questions and information to fill in.