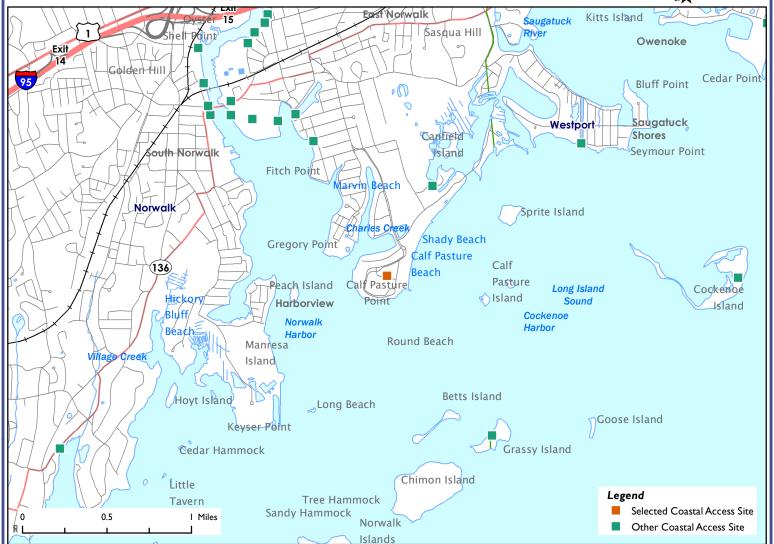

## **Connecticut Coastal Access Guide**

Calf Pasture Beach

Calf Pasture Beach Road Norwalk, CT 06855

Site Description: Visitors to Calf Pasture Beach may park at the beach upon paying a day use fee. A café and food concession is available on site. For more parking information visit

Legend

Selected Coastal Access Site

Other Coastal Access Site

| Facilities          |     |     |                                |     |  |  |  |  |
|---------------------|-----|-----|--------------------------------|-----|--|--|--|--|
| Access Pier         | YES | Ġ   | Handicapped Access             | YES |  |  |  |  |
| 🏊 Boat Launch Ramp  | NO  | ¥   | Nature Center/Museum           | NO  |  |  |  |  |
| Car-top Boat Access | YES | 奔   | Picnic Area                    | YES |  |  |  |  |
| ▲ Camping           | NO  | æ   | RV Camping                     | NO  |  |  |  |  |
| ♠ Food Concession   | YES | 8.4 | Sanitary Facilities (Seasonal) | YES |  |  |  |  |

| Ψ                     |     | **                   | •   |  |  |  |
|-----------------------|-----|----------------------|-----|--|--|--|
| Environmental Setting |     |                      |     |  |  |  |
| Bluff, Escarpment     | NO  | On Long Island Sound | NO  |  |  |  |
| 4 Harbor Setting      | YES | Rocky Shore          | NO  |  |  |  |
| 🧱 Intertidal Flat     | YES | Sandy Beach          | YES |  |  |  |
| 🤬 Island              | NO  | 🔾 Tidal River        | NO  |  |  |  |
| 业 Tidal Wetland       | YES | Lighthouse           | NO  |  |  |  |
| Parking: Parking Lo   | ot  | Fee: YES             |     |  |  |  |