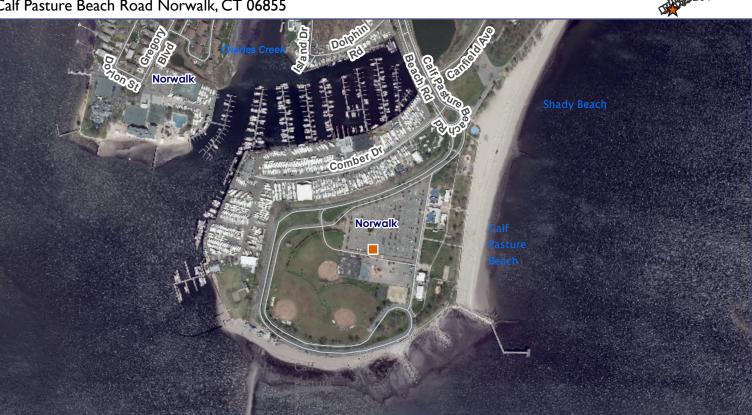

## **Connecticut Coastal Access Guide**

Calf Pasture Beach

Calf Pasture Beach Road Norwalk, CT 06855

Site Description: Visitors to Calf Pasture Beach may park at the beach upon paying a day use fee. A café and food concession is available on site. For more parking information visit

Legend

Selected Coastal Access Site

Other Coastal Access Site

| Facilities          |     |     |                                |     |  |  |  |  |
|---------------------|-----|-----|--------------------------------|-----|--|--|--|--|
| Access Pier         | YES | Ġ   | Handicapped Access             | YES |  |  |  |  |
| 🏊 Boat Launch Ramp  | NO  | ¥   | Nature Center/Museum           | NO  |  |  |  |  |
| Car-top Boat Access | YES | 奔   | Picnic Area                    | YES |  |  |  |  |
| ▲ Camping           | NO  | æ   | RV Camping                     | NO  |  |  |  |  |
| ♠ Food Concession   | YES | 8.4 | Sanitary Facilities (Seasonal) | YES |  |  |  |  |

| Ψ                     |     | **                   | •   |  |  |  |
|-----------------------|-----|----------------------|-----|--|--|--|
| Environmental Setting |     |                      |     |  |  |  |
| Bluff, Escarpment     | NO  | On Long Island Sound | NO  |  |  |  |
| 4 Harbor Setting      | YES | Rocky Shore          | NO  |  |  |  |
| 🧱 Intertidal Flat     | YES | Sandy Beach          | YES |  |  |  |
| 🤬 Island              | NO  | 🔾 Tidal River        | NO  |  |  |  |
| 业 Tidal Wetland       | YES | Lighthouse           | NO  |  |  |  |
| Parking: Parking Lo   | ot  | Fee: YES             |     |  |  |  |