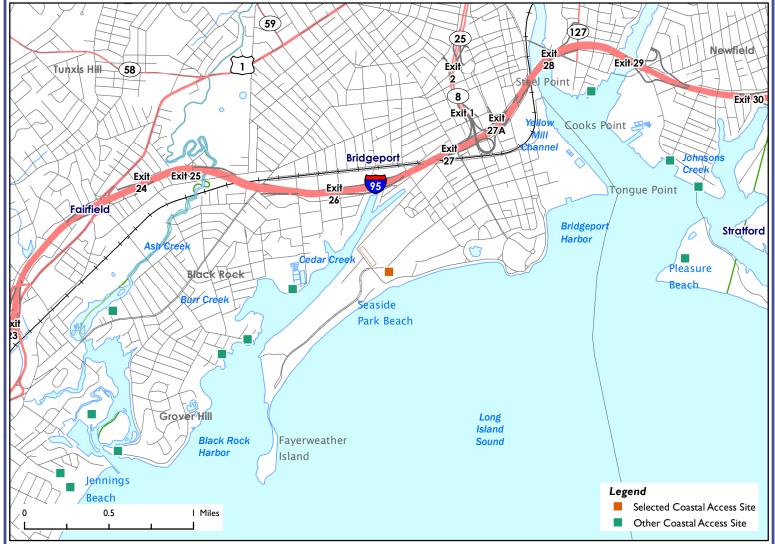

## **Connecticut Coastal Access Guide**

Seaside Park

Park Avenue Bridgeport, CT 06604

Latitude: 41.159673 Longitude: -73.20248

## **Directions:**

From the East: Take I-95 South to exit 27 Lafayette Boulevard. Take Univ. of Bridgeport/Trans. Center ramp. Stay straight on South Avenue 0.2 miles. Turn left onto Park Avenue.

From the West: Take I-95 North to exit 27 Lafayette Boulevard/Downtown 0.1 miles. Turn right onto Myrtle Avenue. Turn right onto Railroad Avenue 0.1 miles. Turn left onto Park Avenue 0.4 miles.