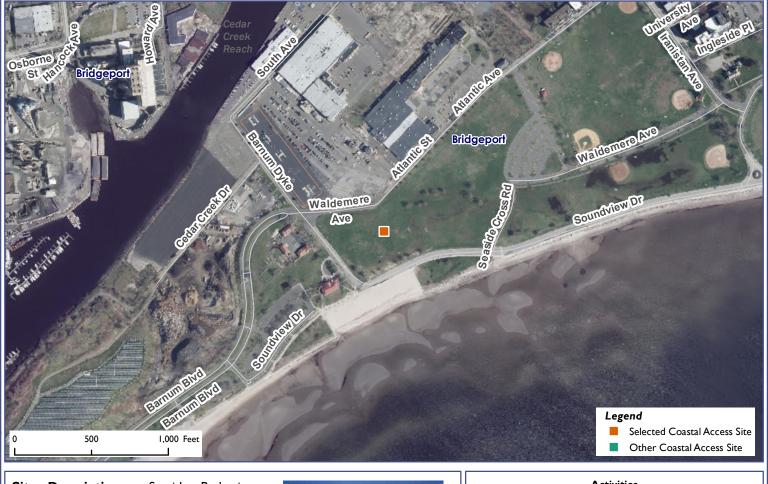

## **Connecticut Coastal Access Guide**

Seaside Park

Park Avenue Bridgeport, CT 06604

**Site Description:** Seaside Park is an extensive municipal park with many amenities including a bathing beach, bath houses, ball fields, picnic areas, and hiking trails.

| Environmental Setting |     |                      |     |  |  |  |
|-----------------------|-----|----------------------|-----|--|--|--|
| Bluff, Escarpment     | NO  | On Long Island Sound | YES |  |  |  |
| Harbor Setting        | YES | Rocky Shore          | YES |  |  |  |
| 🧱 Intertidal Flat     | NO  | Sandy Beach          | YES |  |  |  |
| eee Island            | NO  | 🔾 Tidal River        | NO  |  |  |  |
| 业 Tidal Wetland       | NO  | Lighthouse           | YES |  |  |  |
| Parking: Parking Lot  |     | Fee: YES             |     |  |  |  |