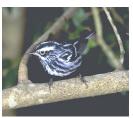

American Robin  $\square$ 

Eastern Bluebird

Black & White Warbler □

Chestnut-sided Warbler

Yellow Warbler □

Blue-winged Warbler □

Common Yellow-throat □

European Starling