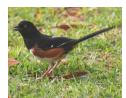

American Robin  $\square$ 

Eastern Bluebird

Black & White Warbler □

Chestnut-sided Warbler

Yellow Warbler □

Blue-winged Warbler □

Common Yellow-throat □

European Starling