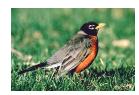

American Robin  $\square$ 

Eastern Bluebird

Black & White Warbler □

Chestnut-sided Warbler

Yellow Warbler □

Blue-winged Warbler □

Common Yellow-throat □

European Starling