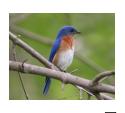

American Robin  $\square$ 

Eastern Bluebird

Black & White Warbler □

Chestnut-sided Warbler

Yellow Warbler □

Blue-winged Warbler □

Common Yellow-throat □

European Starling