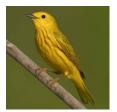

American Robin  $\square$ 

Eastern Bluebird

Black & White Warbler □

Chestnut-sided Warbler

Yellow Warbler □

Blue-winged Warbler □

Common Yellow-throat □

European Starling