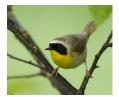

American Robin  $\square$ 

Eastern Bluebird

Black & White Warbler □

Chestnut-sided Warbler

Yellow Warbler □

Blue-winged Warbler □

Common Yellow-throat □

European Starling