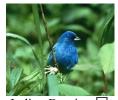

Northern Mockingbird □

Indigo Bunting □

American Goldfinch □

Eastern Towhee

Red-winged Blackbird

House Sparrow □

Consider recording your observation on eBird at http://ebird.org/content/ebird eBird thrives on data, *every* observation matters and no sighting is insignificant, since the models are used to create animated migration maps and to help guide conservation efforts.