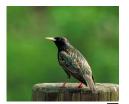

American Robin  $\square$ 

Eastern Bluebird

Black & White Warbler □

Chestnut-sided Warbler

Yellow Warbler □

Blue-winged Warbler □

Common Yellow-throat □

European Starling