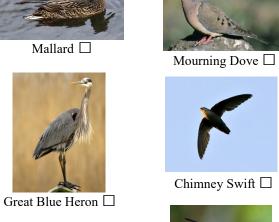

Green Heron

Turkey Vulture

Red-tailed Hawk □

Red-eyed Vireo □

White-breasted Nuthatch

Carolina Wren

House Wren □

Wood Thrush  $\square$ 