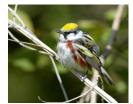

American Robin  $\square$ 

Eastern Bluebird

Black & White Warbler □

Chestnut-sided Warbler

Yellow Warbler □

Blue-winged Warbler □

Common Yellow-throat □

European Starling