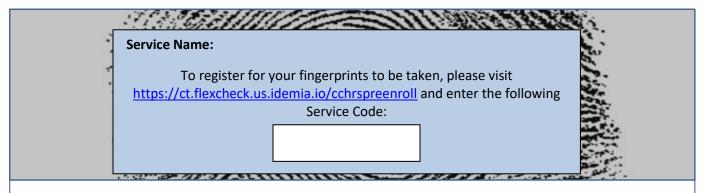

## Connecticut Criminal History Request System Fingerprint Service Code Form

Service Code is unique to your hiring/licensing agency. Do not use this code for another purpose.

- After entering the Service Code, confirm the Fingerprint Reason by selecting the "Yes This information looks Correct" option.
- Complete the Pre-Enrollment information as completely as possible. All fields in bold font/blue highlight are mandatory to move forward with the process. After filling out all applicable fields, move to the next section by selecting the "Submit Pre-Enrollment" button at the bottom of the screen.
- After completing the pre-enrollment steps, a confirmation screen will appear confirming registration is complete, including your Applicant Tracking Number. <u>This Tracking Number will need to be taken to</u> your fingerprinting session. It will also be sent to the e-mail address you provided during registration.