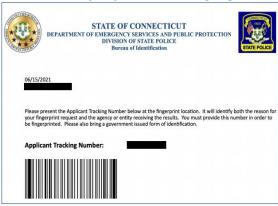

## Connecticut Criminal History Request System Fingerprint Service Code Form

Service Code is unique to your hiring/licensing agency. Do not use this code for another purpose.

- After entering the Service Code, confirm the Fingerprint Reason by selecting the "Yes This information looks Correct" option.
- Complete the Pre-Enrollment information as completely as possible. All fields in bold font/blue highlight are mandatory to move forward with the process. After filling out all applicable fields, move to the next section by selecting the "Submit Pre-Enrollment" button at the bottom of the screen.
- After completing the pre-enrollment steps, a confirmation screen will appear confirming registration is complete, including your Applicant Tracking Number. <u>This Tracking Number will need to be taken to</u> your fingerprinting session. It will also be sent to the e-mail address you provided during registration.