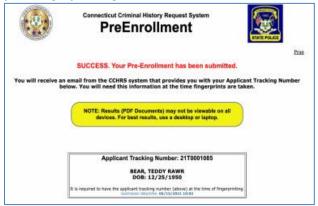

## Connecticut Criminal History Request System Fingerprint Service Code Form

Service Code is unique to your hiring/licensing agency. Do not use this code for another purpose.

- After entering the Service Code, confirm the Fingerprint Reason by selecting the "Yes This information looks Correct" option.
- Complete the Pre-Enrollment information as completely as possible. All fields in bold font/blue highlight are mandatory to move forward with the process. After filling out all applicable fields, move to the next section by selecting the "Submit Pre-Enrollment" button at the bottom of the screen.
- After completing the pre-enrollment steps, a confirmation screen will appear confirming registration is complete, including your Applicant Tracking Number. <u>This Tracking Number will need to be taken to</u> your fingerprinting session. It will also be sent to the e-mail address you provided during registration.