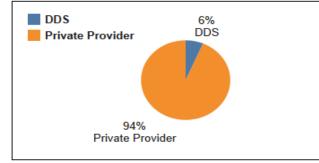

## Section I: Services and Supports A. Where People Live and How They Are Supported SOUTH REGION

Total Individuals with Intellectual Disability who are active with DDS: 5,54

5,540

#### Where People Live DDS Private Provider Self Direct Private ICF No Annual Funds Grand Total % Total At Home Family Home 56.17% 203 419 2,490 3,112 Own Home (IL) 8 426 135 158 727 13.12% 8 629 554 2.648 3.839 69.30% Sub-Total DDS CCH (Companion Home) 138 138 2.49% Operated/Funded CLA (Group Home) 998 73 73 1,144 20.65% 244 CRS (24 hr Supports) 244 4.40% DDS Center 2 2 0.04% Sub-Total 75 73 1.528 27.58% 1,380 Other 0.34% 19 19 Blank 74 Long Term Care 74 1.34% 15 15 Not DDS Funded 0.27% 36 36 0.65% Residential School Sub-Total 144 144 2.60% Other State DCF 0.49% 27 27 Agencies 1 1 DMHA S 0.02% DOC 1 1 0.02% 29 0.52% 29 Sub-Total 83 2,182 554 73 2.648 5,540 100.00% Grand Total

CLA (Group Homes) by Provider Type