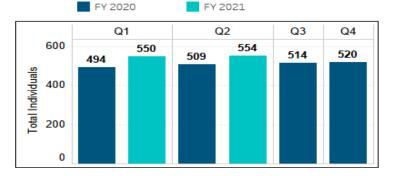

## SECTION I: Services and Supports G. Respite Utilization

|                              |             |     | Respite Cent      | STATEWIE<br>er Utilizatio | _                  | 2021               |                    |                                  |
|------------------------------|-------------|-----|-------------------|---------------------------|--------------------|--------------------|--------------------|----------------------------------|
| Baseline                     | Data - FY 2 | 020 | By Quarter        | Q1<br>Total Served        | Q2<br>Total Served | Q3<br>Total Served | Q4<br>Total Served | YTD Unduplicated<br>Total Served |
| Unduplicated<br>Number Of    | Under 18    | 83  | Under 18          | 12                        | 6                  |                    |                    | 17                               |
| People Using<br>Respite Beds | Over 18     | 718 | Over 18           | 111                       | 111                |                    |                    | 199                              |
|                              |             | ·   | N<br>Respite Cent | ORTH REG                  |                    | 2021               |                    |                                  |
| Baseline I                   | Data - FY 2 | 020 | By Quarter        | Q1<br>Total Served        | Q2<br>Total Served | Q3<br>Total Served | Q4<br>Total Served | YTD Unduplicated<br>Total Served |
| Unduplicated<br>Number Of    | Under<br>18 | 26  | Under 18          | 8                         | 4                  |                    |                    | 8                                |
| People Using<br>Respite Beds | Over 18     | 234 | Over 18           | 95                        | 66                 |                    |                    | 95                               |
|                              |             |     | Respite Cent      | SOUTH REG                 |                    | 2021               |                    |                                  |
| Baseline I                   | Data - FY 2 | 020 | By Quarter        | Q1<br>Total Served        | Q2<br>Total Served | Q3<br>Total Served | Q4<br>Total Served | YTD Unduplicated<br>Total Served |
| Unduplicated<br>Number Of    | Under 18    | 21  | Under 18          | 0                         | 1                  |                    |                    | 1                                |
| People Using                 | Over 18     | 718 | Over 18           | 24                        | 23                 |                    |                    | 24                               |
|                              |             |     |                   | WEST REGI                 |                    |                    |                    |                                  |
|                              |             |     | Respite Cent      |                           |                    |                    |                    | I                                |
| Baseline I                   | Data - FY 2 | 020 | By Quarter        | Q1<br>Total Served        | Q2<br>Total Served | Q3<br>Total Served | Q4<br>Total Served | YTD Unduplicated<br>Total Served |
| Unduplicated<br>Number Of    | Under 18    | 36  | Under 18          | 6                         | 1                  |                    |                    | 6                                |
| People Using<br>Respite Beds | Over 18     | 274 | Over 18           | 48                        | 22                 |                    |                    | 48                               |