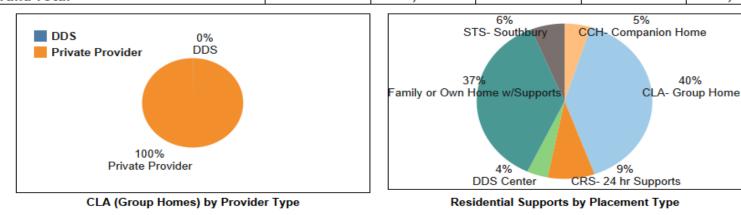

#### CLA (Group Homes) by Provider Type

Residential Supports by Placement Type

Note: Individuals living in their family or own home with supports have one or more of the following services SharedLiving, Companion Service, Respite Service, In Home Supports, Behavioral Supports and Personal Supports.

CCH- Companion Home

**CLA- Group Home** 

CRS- 24 hr Supports

DDS Center

40%

Family or Own Home w/Supports

December 2020

STS- Southbury