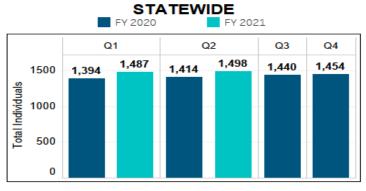

Employment vs. Non Employment Programs



NOTE: Employment Programs consist of the following program types: Individuals Supported Employment, Competitive Employment, and Group Supported Employment. Non-Employment Programs consist of the following program types: Pre-Vocational, Day Service Options, Individualized Day (all types), Small Enterprise, Senior Supports, and Transitional Services.

The data does not include Other placement types not included in the descriptions above. These are primary day placements and do not include the non-primary day program information. Prior to the March 2019 MIR Group Supported Employment (GSE) was categorized as Non-Employment.

### **SECTION I: Services and Supports**

### December 2020

### D. Number of Individuals Who Self-Direct Residential Supports









WEST REGION



## E. Active Individuals by CaseLoad Type

|    | No CM | Waiver | ТСМ   | ICF/IID | LTC | No TXIX No Waiver |
|----|-------|--------|-------|---------|-----|-------------------|
| Q1 | 4,728 | 10,623 | 1,197 | 307     | 258 | 53                |
| Q2 | 4,774 | 10,563 | 1,221 | 305     | 251 | 49                |

## December 2020

## SECTION I: Services and Supports F. Family Support – Direct Support Services

| IFS Family Support - Statewide |                    |                    |                    |                    |                  |  |  |  |  |
|--------------------------------|--------------------|--------------------|--------------------|--------------------|------------------|--|--|--|--|
| Waiver Status                  | Q1<br>Total Served | Q2<br>