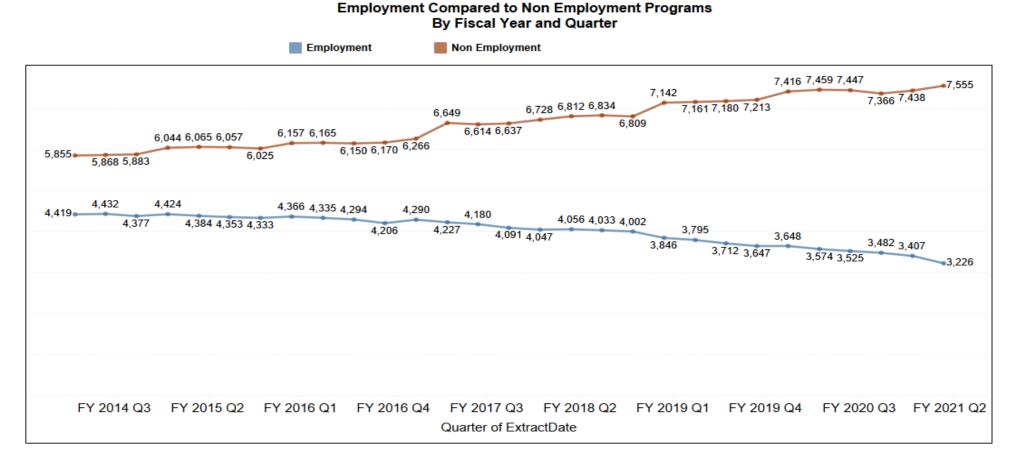

### C. Day Programs – Comparison of Employment vs. Non Employment Programs

NOTE: Employment Programs consist of the following program types: Individuals Supported Employment, Competitive Employment, and Group Supported Employment. Non-Employment Programs consist of the following program types: Pre-Vocational, Day Service Options, Individualized Day (all types), Small Enterprise, Senior Supports, and Transitional Services.

The data does not include Other placement types not included in the descriptions above. These are primary day placements and do not include the non-primary day program information. Prior to the March 2019 MIR Group Supported Employment (GSE) was categorized as Non-Employment.