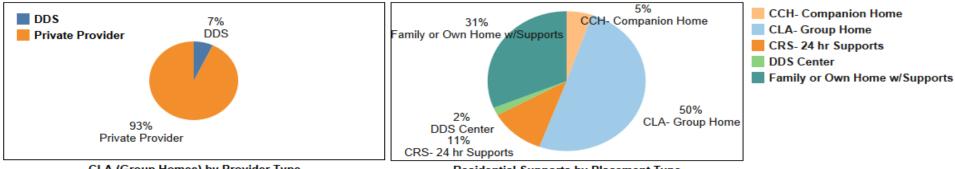

## Section I: Services and Supports A. Where People Live and How They Are Supported

Total Individuals with Intellectual Disability who are active with DDS:

5,819

|                            | How They Receive Support |     |                  |             |             |                 |             |         |  |
|----------------------------|--------------------------|-----|------------------|-------------|-------------|-----------------|-------------|---------|--|
| Whe                        | re People Live           | DDS | Private Provider | Self Direct | Private ICF | No Annual Funds | Grand Total | % Total |  |
| At Home                    | Family Home              |     | 134              | 288         |             | 2,911           | 3,333       | 57.28%  |  |
|                            | Own Home (IL)            | 2   | 272              | 75          |             | 137             | 486         | 8.35%   |  |
|                            | Sub-Total                | 2   | 406              | 363         |             | 3,048           | 3,819       | 65.63%  |  |
| DDS<br>Operated/<br>Funded | CCH (Companion Home)     |     | 129              |             |             |                 | 129         | 2.22%   |  |
|                            | CLA (Group Home)         | 94  | 1,150            |             | 88          |                 | 1,332       | 22.89%  |  |
|                            | CRS (24 hr Supports)     |     | 280              |             |             |                 | 280         | 4.81%   |  |
|                            | DDS Center               | 45  |                  |             |             |                 | 45          | 0.77%   |  |
|                            | Sub-Total                | 139 | 1,559            |             | 88          |                 | 1,786       | 30.69%  |  |
| Other                      | Blank                    |     | 18               |             |             |                 | 18          | 0.31%   |  |
|                            | Long Term Care           |     | 118              |             |             |                 | 118         | 2.03%   |  |
|                            | Not DDS Funded           |     | 31               |             |             |                 | 31          | 0.53%   |  |
|                            | Residential School       |     | 31               |             |             |                 | 31          | 0.53%   |  |
|                            | Sub-Total                |     | 198              |             |             |                 | 198         | 3.40%   |  |
| Other State                | DCF                      |     | 11               |             |             |                 | 11          | 0.19%   |  |
| Agencies                   | DMHAS                    |     | 1                |             |             |                 | 1           | 0.02%   |  |
|                            | DOC                      |     | 4                |             |             |                 | 4           | 0.07%   |  |
|                            | Sub-Total                |     | 16               |             |             |                 | 16          | 0.27%   |  |
| <b>Grand Total</b>         |                          | 141 | 2,179            | 363         | 88          | 3,048           | 5,819       | 100.00% |  |

#### **How They Receive Support**

CLA (Group Homes) by Provider Type

**Residential Supports by Placement Type** 