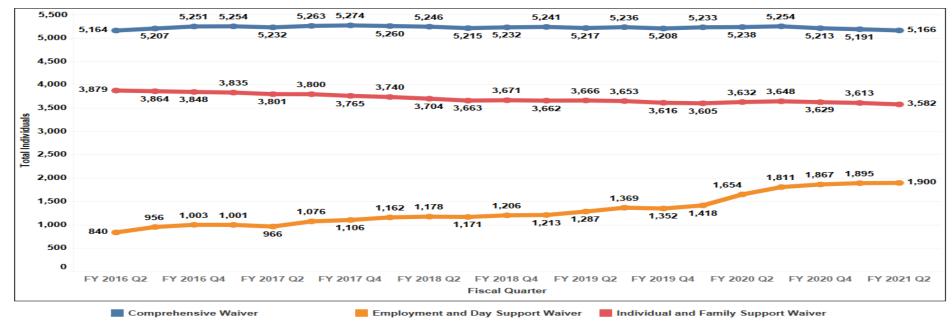

| Supports 165 326 186 677 677 0 0 0 0 0 0 0 0 0 0 0 0 0 0 0 | 4<br>1<br>1<br>6<br>7<br>-1<br>RCH<br>2 | 8<br>5<br>11<br>24<br>23<br>1<br>1<br>0ther<br>4<br>2<br>2 | 1,112<br>1,296<br>1,174<br>3,582<br>3,629<br>-47<br>Grand Total<br>665<br>644<br>591 |

NOTE 1: IFS Waiver enrollees reported as living in CLAs and CRSs are pending transfer to the Comprehensive Waiver.

2

NOTE 2: EDS Waiver enrollees reported as living in CLAs, Family Home w/ Supports and Own Home w/ Supports are pending transfer to the Comprehensive Waiver or Individual and Family Support Waiver.

-2

21

9

-1

2

-2

4

33

#### Section V: Home and Community Based Waiver A. Enrollment

#### December 2020



## Section V: Home and Community Based Waiver B. Federal Revenue

#### Year to Date Revenue Comparison Between Fiscal Years in Millions of Dollars

|                     | SFY20    | SFY21    |
|---------------------|----------|----------|
| Waiver              | \$603.31 | \$214.5  |
| Public ICF/IID      | \$88.34  | \$51.94  |
| Targeted Case Mgmt. | \$38.19  | \$13.21  |
| TOTAL Billing       | \$729.84 | \$279.65 |

#### **Detail View**

|                                     | SFY20    | SFY21    |
|-------------------------------------|----------|----------|
| Comprehensive Waiver                | \$504.35 | \$188.02 |
| Individual - Family Supports Waiver | \$73.54  | \$22.06  |
| Education and Day Supports Waiver   | \$25.42  | \$4.42   |
| Total Waiver                        | \