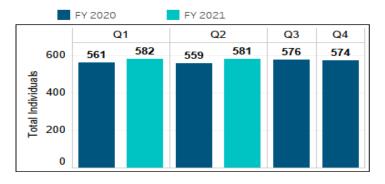

## SECTION I: Services and Supports G. Respite Utilization

|                              |             |     | Respite Cent      | STATEWIE<br>er Utilizatio | _                  | 2021               |                    |                                  |
|------------------------------|-------------|-----|-------------------|---------------------------|--------------------|--------------------|--------------------|----------------------------------|
| Baseline                     | Data - FY 2 | 020 | By Quarter        | Q1<br>Total Served        | Q2<br>Total Served | Q3<br>Total Served | Q4<br>Total Served | YTD Unduplicated<br>Total Served |
| Unduplicated<br>Number Of    | Under 18    | 83  | Under 18          | 12                        | 6                  |                    |                    | 17                               |
| People Using<br>Respite Beds | Over 18     | 718 | Over 18           | 111                       | 111                |                    |                    | 199                              |
|                              |             | ·   | N<br>Respite Cent | ORTH REG                  |                    | 2021               |                    |                                  |
| Baseline I                   | Data - FY 2 | 020 | By Quarter        | Q1<br>Total Served        | Q2<br>Total Served | Q3<br>Total Served | Q4<br>Total Served | YTD Unduplicated<br>Total Served |
| Unduplicated<br>Number Of    | Under<br>18 | 26  | Under 18          | 8                         | 4                  |                    |                    | 8                                |
| People Using<br>Respite Beds | Over 18     | 234 | Over 18           | 95                        | 66                 |                    |                    | 95                               |
|                              |             |     | Respite Cent      | SOUTH REG                 |                    | 2021               |                    |                                  |
| Baseline I                   | Data - FY 2 | 020 | By Quarter        | Q1<br>Total Served        | Q2<br>Total Served | Q3<br>Total Served | Q4<br>Total Served | YTD Unduplicated<br>Total Served |
| Unduplicated<br>Number Of    | Under 18    | 21  | Under 18          | 0                         | 1                  |                    |                    | 1                                |
| People Using                 | Over 18     | 718 | Over 18           | 24                        | 23                 |                    |                    | 24                               |
|                              |             |     |                   | WEST REGI                 |                    |                    |                    |                                  |
|                              |             |     | Respite Cent      |                           |                    |                    |                    | I                                |
| Baseline I                   | Data - FY 2 | 020 | By Quarter        | Q1<br>Total Served        | Q2<br>Total Served | Q3<br>Total Served | Q4<br>Total Served | YTD Unduplicated<br>Total Served |
| Unduplicated<br>Number Of    | Under 18    | 36  | Under 18          | 6                         | 1                  |                    |                    | 6                                |
| People Using<br>Respite Beds | Over 18     | 274 | Over 18           | 48                        | 22                 |                    |                    | 48                               |