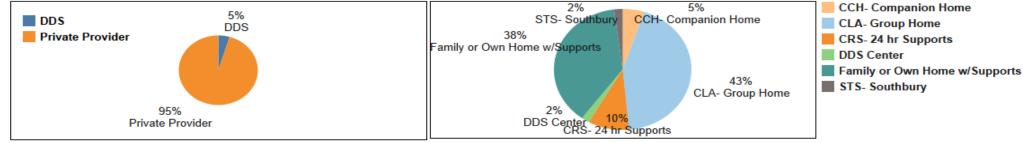

## Section I: Services and Supports A. Where People Live and How They Are Supported

### December 2020

Total Individuals with Intellectual Disability who are active with DDS:

17,162

#### How They Receive Support DDS Private Provider Self Direct Private ICF No Annual Funds Where People Live Grand Total % Total At Home 459 1.162 8.258 9.879 57.56% Family Home 906 9.67% 15 336 402 1,659 Own Home (IL) 15 1.365 1.498 8.660 11,538 67.23% Sub-Total DDS 387 387 2.25% CCH (Companion Home) 3,133 21.22% Operated/ 168 340 3,641 CLA (Group Home) Funded CRS (24 hr Supports) 739 739 4.31% 143 143 0.83% DDS Center 154 0.90% 154 STS (Southbury) 465 4,259 340 5.064 29.51% Sub-Total Other 64 64 0.37% Blank 277 277 1.61% Long Term Care 61 61 0.36% Not DDS Funded 96 96 0.56% Residential School 498 2.90% 498 Sub-Total Other State 53 53 0.31% DCF 2 2 0.01% Agencies DMHAS 7 0.04% DOC 62 62 0.36% Sub-Total 480 6.184 1.498 340 8.660 100.00% 17,162 Grand Total

#### CLA (Group Homes) by Provider Type

Residential Supports by Placement Type

Note: Individuals living in their family or own home with supports have one or more of the following services SharedLiving, Companion Service, Respite Service, In Home Supports, Behavioral Supports and Personal Supports.