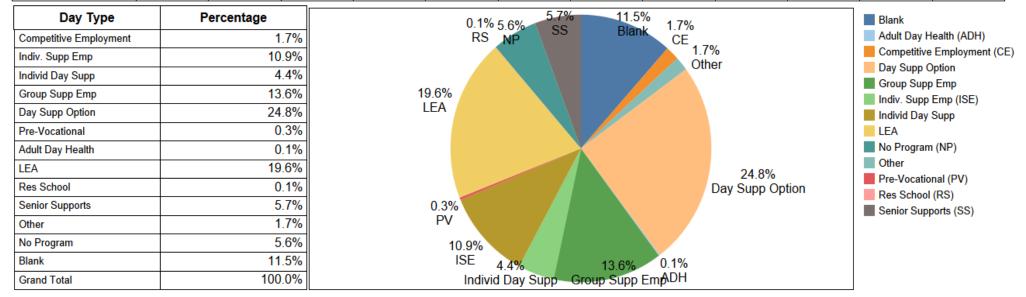

## Section IV: Case Load by Age B. Day/Work Services

| Dev Terra              |     |     |      |       |       | Age   | Group |       |       |       |     |             |
|------------------------|-----|-----|------|-------|-------|-------|-------|-------|-------|-------|-----|-------------|
| Day Type               | 0-2 | 3-5 | 6-13 | 14-17 | 18-21 | 22-34 | 35-44 | 45-54 | 55-64 | 65-74 | 75+ | Grand Total |
| Competitive Employment | 0   | 0   | 0    | 0     | 0     | 33    | 69    | 81    | 85    | 39    | 11  | 318         |
| Indiv. Supp Emp        | 0   | 0   | 1    | 0     | 37    | 950   | 389   | 223   | 262   | 143   | 49  | 2,054       |
| Individ Day Supp       | 0   | 0   | 0    | 0     | 3     | 387   | 211   | 125   | 90    | 22    | 1   | 839         |
| Group Supp Emp         | 0   | 0   | 0    | 0     | 24    | 1,038 | 622   | 419   | 353   | 100   | 16  | 2,572       |
| Day Supp Option        | 0   | 0   | 0    | 0     | 37    | 1,697 | 740   | 695   | 856   | 472   | 188 | 4,685       |
| Pre-Vocational         | 0   | 0   | 0    | 0     | 0     | 16    | 17    | 14    | 10    | 0     | 0   | 57          |
| Adult Day Health       | 0   | 0   | 0    | 0     | 0     | 1     | 2     | 4     | 8     | 10    | 3   | 28          |
| LEA                    | 0   | 56  | 915  | 1,089 | 1,652 | 0     | 0     | 0     | 0     | 0     | 0   | 3,712       |
| Res School             | 0   | 0   | 0    | 4     | 6     | 0     | 0     | 0     | 0     | 0     | 0   | 10          |
| Senior Supports        | 0   | 0   | 0    | 0     | 1     | 126   | 118   | 174   | 293   | 251   | 115 | 1,078       |
| Other                  | 5   | 6   | 23   | 10    | 17    | 235   | 7     | 9     | 3     | 3     | 0   | 318         |
| No Program             | 0   | 0   | 2    | 0     | 8     | 314   | 223   | 154   | 175   | 115   | 70  | 1,061       |
| Blank                  | 4   | 11  | 53   | 40    | 101   | 1,065 | 327   | 200   | 205   | 131   | 46  | 2,183       |
| Grand Total            | 9   | 73  | 994  | 1,143 | 1,886 | 5,862 | 2,725 | 2,098 | 2,340 | 1,286 | 499 | 18,915      |