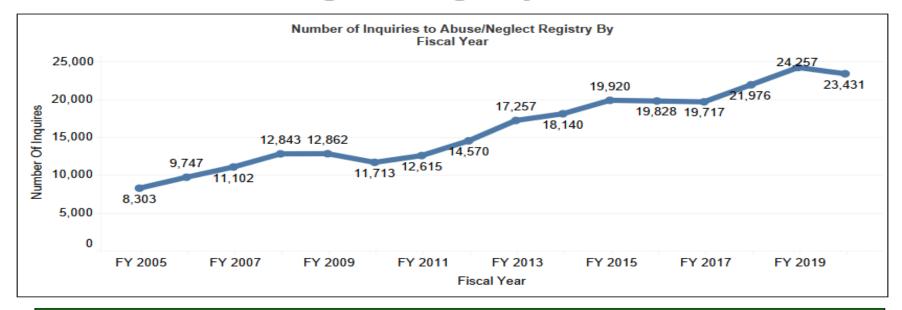

| Pct    | Nbr         | Pct   |
| New Names on Registry This Quarter       | 23    | 23             | 100.00% | 0      | 0.00%  | 0           | 0.00% |
| Names on Registry till date              | 1,020 | 960            | 94.12%  | 60     | 5.88%  | 0           | 0.00% |
| Closed - Arbitration & Legal Proceedings | 154   | 60             | 38.96%  | 94     | 61.04% | 0           | 0.00% |
| Closed - Do not meet Statutory Criteria  | 512   | 462            | 90.23%  | 49     | 9.57%  | 1           | 0.20% |
| Total Completed Cases*                   | 1709  | 1505           | 88.06%  | 203    | 11.88% | 1           | 0.06% |

\*Represents cumulative data from the beginning of the Abuse and Neglect Registry

## December 2020

## Section VI: Human Resource B. DDS Abuse and Neglect Registry



| Inquiries made in Current Fiscal Year |                                |  |  |  |  |
|---------------------------------------|--------------------------------|--|--|--|--|
| Number Inquiries in Current Quarter   | Number of Inquiries FY to Date |  |  |  |  |
| 4,935                                 | 10,370                         |  |  |  |  |