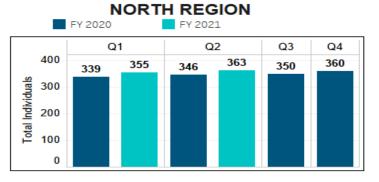

## SECTION I: Services and Supports G. Respite Utilization

|                              |             |     | Respite Cent      | STATEWIE<br>er Utilizatio | _                  | 2021               |                    |                                  |
|------------------------------|-------------|-----|-------------------|---------------------------|--------------------|--------------------|--------------------|----------------------------------|
| Baseline                     | Data - FY 2 | 020 | By Quarter        | Q1<br>Total Served        | Q2<br>Total Served | Q3<br>Total Served | Q4<br>Total Served | YTD Unduplicated<br>Total Served |
| Unduplicated<br>Number Of    | Under 18    | 83  | Under 18          | 12                        | 6                  |                    |                    | 17                               |
| People Using<br>Respite Beds | Over 18     | 718 | Over 18           | 111                       | 111                |                    |                    | 199                              |
|                              |             | ·   | N<br>Respite Cent | ORTH REG                  |                    | 2021               |                    |                                  |
| Baseline I                   | Data - FY 2 | 020 | By Quarter        | Q1<br>Total Served        | Q2<br>Total Served | Q3<br>Total Served | Q4<br>Total Served | YTD Unduplicated<br>Total Served |
| Unduplicated<br>Number Of    | Under<br>18 | 26  | Under 18          | 8                         | 4                  |                    |                    | 8                                |
| People Using<br>Respite Beds | Over 18     | 234 | Over 18           | 95                        | 66                 |                    |                    | 95                               |
|                              |             |     | Respite Cent      | SOUTH REG                 |                    | 2021               |                    |                                  |
| Baseline I                   | Data - FY 2 | 020 | By Quarter        | Q1<br>Total Served        | Q2<br>Total Served | Q3<br>Total Served | Q4<br>Total Served | YTD Unduplicated<br>Total Served |
| Unduplicated<br>Number Of    | Under 18    | 21  | Under 18          | 0                         | 1                  |                    |                    | 1                                |
| People Using                 | Over 18     | 718 | Over 18           | 24                        | 23                 |                    |                    | 24                               |
|                              |             |     |                   | WEST REGI                 |                    |                    |                    |                                  |
|                              |             |     | Respite Cent      |                           |                    |                    |                    | I                                |
| Baseline I                   | Data - FY 2 | 020 | By Quarter        | Q1<br>Total Served        | Q2<br>Total Served | Q3<br>Total Served | Q4<br>Total Served | YTD Unduplicated<br>Total Served |
| Unduplicated<br>Number Of    | Under 18    | 36  | Under 18          | 6                         | 1                  |                    |                    | 6                                |
| People Using<br>Respite Beds | Over 18     | 274 | Over 18           | 48                        | 22                 |                    |                    | 48                               |