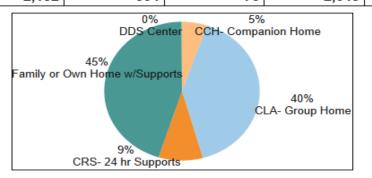

## Section I: Services and Supports A. Where People Live and How They Are Sup WEST RE

Total Individuals with Intellectual Disability who are active with DDS:

5.649

| pported |  |  |  |
|---------|--|--|--|
| GION    |  |  |  |

#### Where People Live DDS Private Provider Self Direct Private ICF No Annual Funds Grand Total % Total At Home Family Home 122 455 2.857 3,434 59.18% Own Home (IL) 208 126 107 7.69% 5 446 5 581 2.964 Sub-Total 330 3.880 66.86% DDS 120 2.07% CCH (Companion Home) 120 Operated/Funded CLA (Group Home) 1 985 179 1,165 20.08% 3.70% 215 215 CRS (24 hr Supports) DDS Center 96 96 1.65% STS (Southbury) 154 154 2.65% 251 179 1.750 30.16% Sub-Total 1.320 27 27 0.47% Other Blank 85 85 1.46% Long Term Care 15 15 Not DDS Funded 0.26% Residential School 29 29 0.50% 2.69% Sub-Total 156 156 Other State DCF 15 15 0.26% Agencies DOC 2 2 0.03% 17 17 0.29% Sub-Total Grand Total 256 1.823 581 179 2,964 5,803 100.00%

CCH- Companion Home

**CLA- Group Home** 

CRS- 24 hr Supports

DDS Center

40%

Family or Own Home w/Supports

December 2020

STS- Southbury