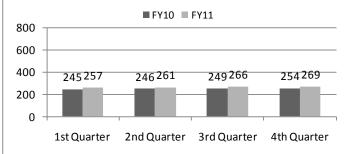

#### WEST REGION

| Statewide | AX No CM | Waiver | TCM | ICF-MR | LTC | Other | Total |
|-----------|----------|--------|-----|--------|-----|-------|-------|
| YTD Diff  | -21      | 111    | 228 | -27    | -1  | -145  | 145   |