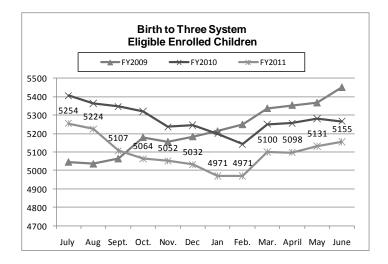

#### **SECTION I:** Services and Supports

- C. Number of Individuals Who Self-Direct
- **D.** Birth to Three Services
- E. Case Management Breakdown Active Consumers