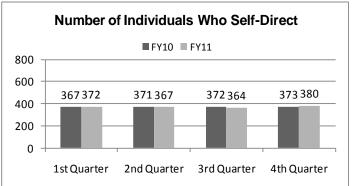

#### **SECTION I:** Services and Supports

- C. Number of Individuals Who Self-Direct
- **D.** Birth to Three Services
- E. Case Management Breakdown Active Consumers

# STATEWIDE

# NORTH REGION Number of Individuals Who Self-Direct FY10 FY11