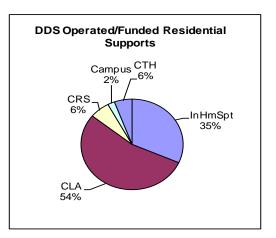

#### **NORTH REGION**

| RESIDENTIAL STATUS   |                  |           |             |        | (inclu | (includes all a |  |
|----------------------|------------------|-----------|-------------|--------|--------|-----------------|--|
| Where People Live    | Ho               | w They Re | eceive Supp | ort    |        |                 |  |
|                      |                  |           | Private/    | Self*  |        |                 |  |
| At Home              | N/A              | DDS       | Other       | Direct | Total  | %Total          |  |
| Family Home          | 2,350            |           | 187         | 232    | 2,769  | 52.1%           |  |
| Own Home (IL)**      | 123              | 101       | 259         | 37     | 520    | 9.8%            |  |
| Sub-Total            | 2,473            | 101       | 446         | 269    | 3,289  | 61.8%           |  |
| % Total              | 75.2%            | 3.1%      | 13.6%       | 8.2%   | 100.0% |                 |  |
| DDS Operated/Funded  |                  |           |             |        |        |                 |  |
| DDS Centers          |                  | 57        |             |        | 57     | 1.1%            |  |
| CLA                  |                  | 215       | 1,183       |        | 1,398  | 26.3%           |  |
| CRS                  |                  |           | 164         |        | 164    | 3.1%            |  |
| CTH                  |                  |           | 145         |        | 145    | 2.7%            |  |
| Sub-Total            | otal 272 1,492 0 |           | 0           | 1,764  | 33.2%  |                 |  |
| % Total              |                  | 15.4%     | 84.6%       | 0.0%   | 100.0% |                 |  |
| Other State Agencies |                  | -         |             |        |        |                 |  |
| DMHAS                |                  |           | 3           |        | 3      | 0.1%            |  |
| DOC                  |                  |           | 5           |        | 5      | 0.1%            |  |
| DCFCTO               |                  |           | 21          |        | 21     | 0.4%            |  |
| Sub-Total            |                  |           | 29          | 0      | 29     | 0.5%            |  |
| Other                |                  |           |             |        |        |                 |  |
| LTC/SNF/RCH (HA)     |                  |           | 119         |        | 119    | 2.2%            |  |
| Res. Schools         |                  |           | 43          |        | 43     | 0.8%            |  |
| Other                |                  |           | 53          |        | 53     | 1.0%            |  |
| Subtotal             |                  |           | 215         |        | 215    | 4.0%            |  |
| Blank                |                  |           | 22          |        | 22     | 0.4%            |  |
| Grand Total          | 2,473            | 373       | 2,204       | 269    | 5,319  | 100.0%          |  |