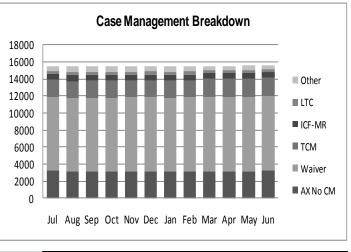

#### **SECTION I:** Services and Supports

- C. Number of Individuals Who Self-Direct
- **D.** Birth to Three Services
- E. Case Management Breakdown Active Consumers

#### WEST REGION

| Statewide | AX No CM | Waiver | TCM | ICF-MR | LTC | Other | Total |
|-----------|----------|--------|-----|--------|-----|-------|-------|
| YTD Diff  | -21      | 111    | 228 | -27    | -1  | -145  | 145   |