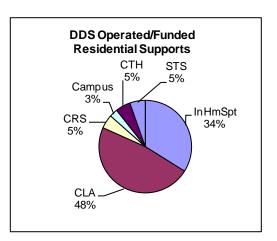

#### **SECTION I: Services and Supports** Where People Live and How They Are Supported Α.

**STATEWIDE** 

Total Clients: 15,640 **ΔΥΤD:** +145

(includes all active DDS clients)

**ΔΥΤD:** +34 Total Served: 20,795

(Includes active clients plus 5,155 non-DDS clients in Birth to Three programs)

| RESIDENTIAL STATUS   |       |           |             |        |        |        |
|----------------------|-------|-----------|-------------|--------|--------|--------|
| Where People Live    | Ho    | w They Re | eceive Supp | ort    |        |        |
|                      |       |           | Private/    | Self*  |        |        |
| At Home              | N/A   | DDS       | Other       | Direct | Total  | %Total |
| Family Home          | 6,588 |           | 508         | 816    | 7,912  | 50.6%  |
| Own Home (IL)**      | 301   | 270       | 896         | 198    | 1665   | 10.6%  |
| Sub-Total            | 6,889 | 270       | 1,404       | 1,014  | 9,577  | 61.2%  |
| % Total              | 71.9% | 2.8%      | 14.7%       | 10.6%  | 100%   |        |
| DDS Operated/Funded  |       |           |             |        |        |        |
| STS                  |       | 429       |             |        | 429    | 2.7%   |
| DDS Centers          |       | 227       |             |        | 227    | 1.5%   |
| CLA                  |       | 408       | 3,383       |        | 3,791  | 24.2%  |
| CRS                  |       |           | 383         |        | 383    | 2.4%   |
| СТН                  |       |           | 413         |        | 413    | 2.6%   |
| Sub-Total            |       | 1,064     | 4,179       |        | 5,243  | 33.5%  |
| % Total              |       | 20.3%     | 79.7%       |        | 100%   |        |
| Other State Agencies |       |           |             |        |        |        |
| DMHAS                |       |           | 5           |        | 5      | 0.0%   |
| DOC                  |       |           | 6           |        | 6      | 0.0%   |
| DCFCTO               |       |           | 66          |        | 66     | 0.4%   |
| Sub-Total            |       |           | 77          |        | 77     | 0.5%   |
| Other                |       |           |             |        |        |        |
| LTC/SNF/RCH (HA)     |       |           | 432         |        | 432    | 2.8%   |
| Res. Schools         |       |           | 145         |        | 145    | 0.9%   |
| Other                |       |           | 112         |        | 112    | 0.7%   |
| Sub-Total            |       |           | 689         |        | 689    | 4.4%   |
| Blank                |       |           | 54          |        | 54     | 0.3%   |
| Grand Total          | 6,889 | 1,334     | 6,403       | 1,014  | 15,640 | 100.0% |