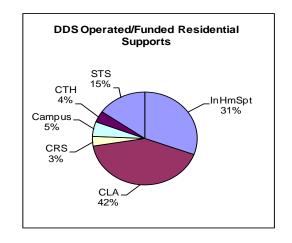

#### WEST REGION Total Clients: 5,432 ΔΥΤD: +38

(includes all active DDS clients)

| RES                  |       |           |             |        |       |        |
|----------------------|-------|-----------|-------------|--------|-------|--------|
| Where People Live    | Ho    | w They Re | eceive Supp | ort    |       |        |
|                      |       |           | Private/    | Self*  |       |        |
| At Home              | N/A   | DDS       | Other       | Direct | Total | %Total |
| Family Home          | 2,222 |           | 173         | 310    | 2,705 | 49.8%  |
| Own Home (IL)**      | 90    | 77        | 234         | 70     | 471   | 8.7%   |
| Sub-Total            | 2,312 | 77        | 407         | 380    | 3,176 | 58.5%  |
| % Total              | 72.8% | 2.4%      | 12.8%       | 12.0%  | 100%  |        |
| DDS Operated/Funded  |       |           |             |        |       |        |
| STS                  |       | 429       |             |        | 429   | 7.9%   |
| DDS Centers          |       | 144       |             |        | 144   | 2.7%   |
| CLA                  |       | 22        | 1,154       |        | 1,176 | 21.6%  |
| CRS                  |       |           | 95          |        | 95    | 1.7%   |
| СТН                  |       |           | 111         |        | 111   | 2.0%   |
| Sub-Total            |       | 595       | 1,360       |        | 1,955 | 36.0%  |
| % Total              |       | 30.4%     | 69.6%       |        | 100%  |        |
| Other State Agencies |       |           | -           |        | _     |        |
| DMHAS                |       |           | 1           |        | 1     | 0.0%   |
| DOC                  |       |           | 0           |        | 0     | 0.0%   |
| DCFCTO               |       |           | 16          |        | 16    | 0.3%   |
| Sub-Total            |       |           | 17          |        | 17    | 0.3%   |
| Other                |       |           | _           |        | -     |        |
| LTC/SNF/RCH (HA)     |       |           | 160         |        | 160   | 2.9%   |
| Res. Schools         |       |           | 68          |        | 68    | 1.3%   |
| Other                |       |           | 29          |        | 29    | 0.5%   |
| Sub-total            |       |           | 257         |        | 257   | 4.7%   |
| Blank                |       |           | 27          |        | 27    | 0.5%   |
| Grand Total          | 2,312 | 672       | 2,068       | 380    | 5,432 | 100.0% |