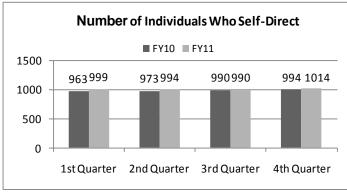

#### **SECTION I:** Services and Supports

- C. Number of Individuals Who Self-Direct
- **D.** Birth to Three Services
- E. Case Management Breakdown Active Consumers

# STATEWIDE

# NORTH REGION Number of Individuals Who Self-Direct FY10 FY11