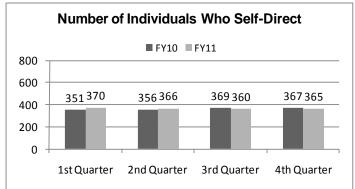

#### SOUTH REGION

#### WEST REGION

| Statewide | AX No CM | Waiver | TCM | ICF-MR | LTC | Other | Total |
|-----------|----------|--------|-----|--------|-----|-------|-------|
| YTD Diff  | -21      | 111    | 228 | -27    | -1  | -145  | 145   |