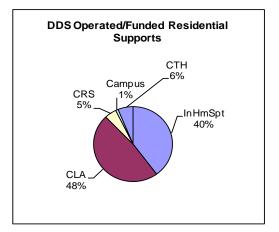

#### SOUTH REGION Total Clients: 4,889 ΔΥΤD: +49

(includes all active DDS clients)

| RES                  | IDENTIA | L STATU   | S           |        |        |        |
|----------------------|---------|-----------|-------------|--------|--------|--------|
| Where People Live    | Ho      | w They Re | eceive Supp | ort    |        |        |
|                      |         |           | Private/    | Self*  |        |        |
| At Home              | N/A     | DDS       | Other       | Direct | Total  | %Total |
| Family Home          | 2,016   |           | 148         | 274    | 2,438  | 49.9%  |
| Own Home (IL)**      | 88      | 92        | 403         | 91     | 674    | 13.8%  |
| Sub-Total            | 2,104   | 92        | 551         | 365    | 3,112  | 63.7%  |
| % Total              | 67.6%   | 3.0%      | 17.7%       | 11.7%  | 100.0% |        |
| DDS Operated/Funded  |         |           |             |        |        |        |
| DDS Centers          |         | 26        |             |        | 26     | 0.5%   |
| CLA                  |         | 171       | 1,046       |        | 1,217  | 24.9%  |
| CRS                  |         |           |             | 124    | 2.5%   |        |
| CTH                  |         |           | 157         |        | 157    | 3.2%   |
| Sub-Total            |         | 197       | 1,327       |        | 1,524  | 31.2%  |
| % Total              |         | 12.9%     | 87.1%       |        | 100.0% |        |
| Other State Agencies |         | -         |             |        |        |        |
| DMHAS                |         |           | 1           |        | 1      | 0.0%   |
| DOC                  |         |           | 1           |        | 1      | 0.0%   |
| DCFCTO               |         |           | 29          |        | 29     | 0.6%   |
| Sub-Total            |         |           | 31          |        | 31     | 0.6%   |
| Other                |         |           |             |        |        |        |
| LTC/SNF/RCH (HA)     |         |           | 153         |        | 153    | 3.1%   |
| Res. Schools         |         |           | 34          |        | 34     | 0.7%   |
| Other                |         |           | 30          |        | 30     | 0.6%   |
| Sub-total            |         |           | 217         |        | 217    | 4.4%   |
| Blank                |         |           | 5           |        | 5      | 0.1%   |
| Grand Total          | 2,104   | 289       | 2,131       | 365    | 4,889  | 100.0% |