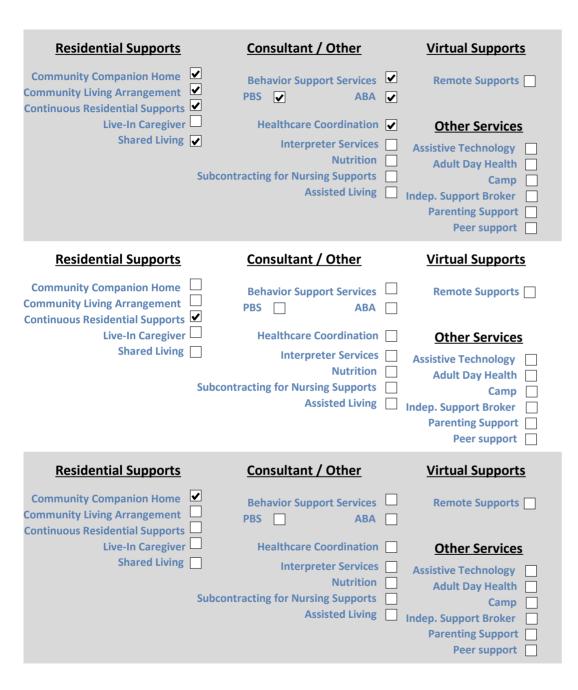

| A Behavioral Approach, LLC            | PIN 4168 Family Supports      | Individualized Home Supports         | Day Supports                      |
|---------------------------------------|-------------------------------|--------------------------------------|-----------------------------------|
| 4 Laconia Drive                       | Blended Support Services      | Individualized Home Supports (IHS) 🖌 | Customized Employment Supports    |
| Clinton CT 06413 Phon (860) 326-9711  | Companion Supports            | IHS-2                                | Employment Transitional Services  |
| Executive Director: Dr. Monica Santos | Individualized Day Supports 🖌 | IHS-3                                | Group Day Supports (DSO) 🖌        |
| msantos.abact@gmail.com               | Personal Supports             | IH3-5                                | Group Supported Employment 🖌      |
|                                       | Respite                       | Inc                                  | dividualized Supported Employment |
| Accepting New Individuals Yes         | Transportation                |                                      | Prevocational Services            |
| Provider Type: Agency                 |                               |                                      | Senior Supports                   |