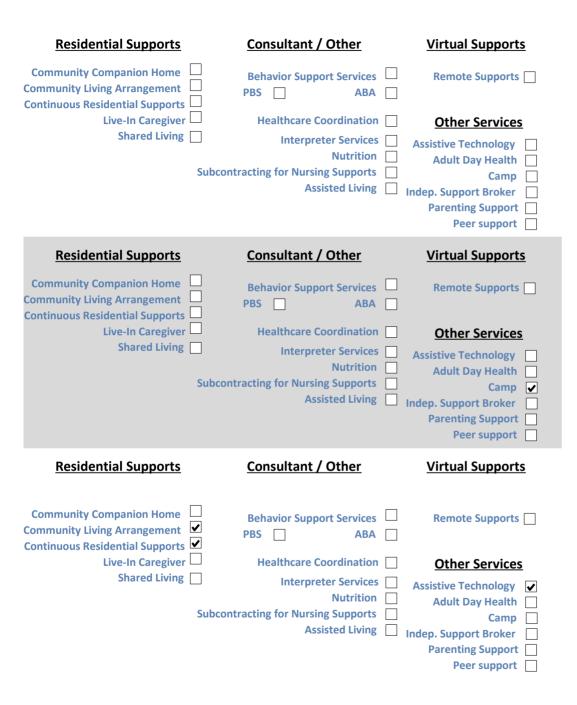

| Ability Beyond Disability, Inc.                                                                                          | PIN 284 | Family Supports                                                                    | Individualized Home Supports                    | Day Supports                                                                                                                             |
|--------------------------------------------------------------------------------------------------------------------------|---------|------------------------------------------------------------------------------------|-------------------------------------------------|------------------------------------------------------------------------------------------------------------------------------------------|
| 4 Berkshire Blvd.<br>Bethel                                                                                              | В       | Blended Support Services                                                           | Individualized Home Supports (IHS) ✔<br>IHS-2 ✔ |                                                                                                                                          |
| Executive Director: Jane Davis<br>jane.davis@abilitybeyond.org<br>Accepting New Individuals Yes<br>Provider Type: Agency | Ind     | ividualized Day Supports ✔<br>Personal Supports ✔<br>Respite ✔<br>Transportation ✔ | IHS-3 🗸                                         | Group Day Supports (DSO)<br>Group Supported Employment<br>dividualized Supported Employment<br>Prevocational Services<br>Senior Supports |