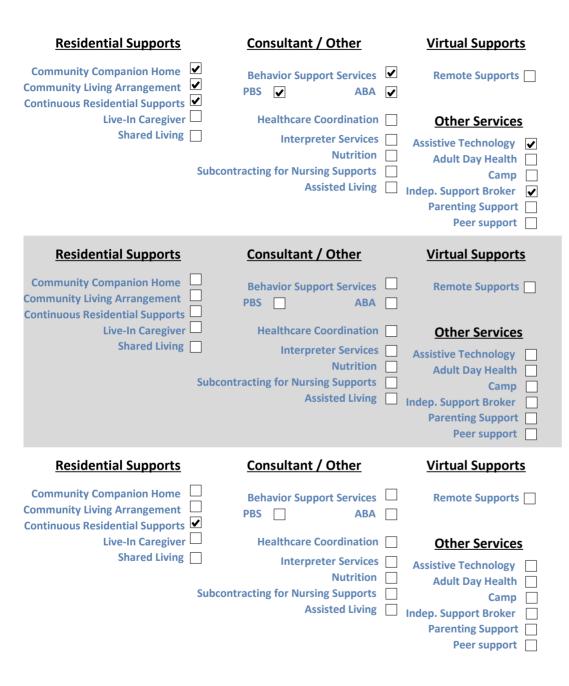

| A Behavioral Approach, LLC            | PIN 4168 Family Supports      | Individualized Home Supports         | Day Supports                      |
|---------------------------------------|-------------------------------|--------------------------------------|-----------------------------------|
| 4 Laconia Drive                       | Blended Support Services      | Individualized Home Supports (IHS) 🖌 | Customized Employment Supports    |
| Clinton CT 06413 Phon (860) 326-9711  | Companion Supports            | IHS-2                                | Employment Transitional Services  |
| Executive Director: Dr. Monica Santos | Individualized Day Supports 🖌 | IHS-3                                | Group Day Supports (DSO) 🖌        |
| msantos.abact@gmail.com               | Personal Supports             | IH3-5                                | Group Supported Employment 🖌      |
|                                       | Respite                       | Inc                                  | dividualized Supported Employment |
| Accepting New Individuals Yes         | Transportation                |                                      | Prevocational Services            |
| Provider Type: Agency                 |                               |                                      | Senior Supports                   |