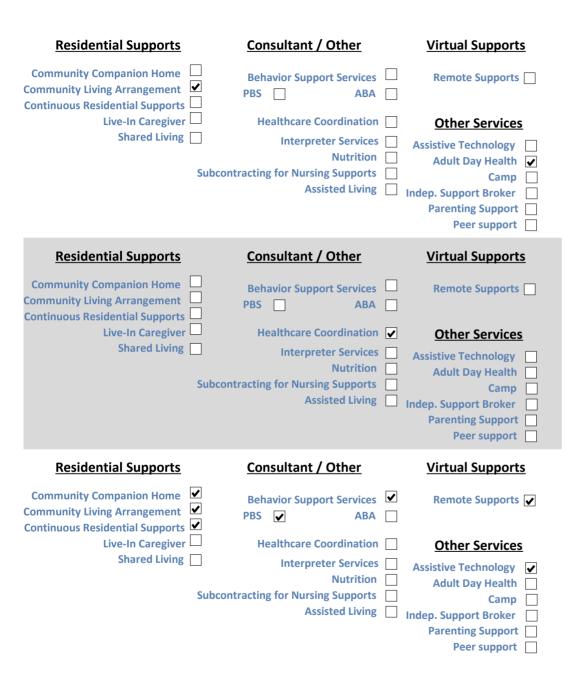

| Ability Beyond Disability, Inc.                                                                                          | PIN 284 | Family Supports                                                                    | Individualized Home Supports                    | Day Supports                                                                                                                             |
|--------------------------------------------------------------------------------------------------------------------------|---------|------------------------------------------------------------------------------------|-------------------------------------------------|------------------------------------------------------------------------------------------------------------------------------------------|
| 4 Berkshire Blvd.<br>Bethel                                                                                              | В       | Blended Support Services                                                           | Individualized Home Supports (IHS) ✔<br>IHS-2 ✔ |                                                                                                                                          |
| Executive Director: Jane Davis<br>jane.davis@abilitybeyond.org<br>Accepting New Individuals Yes<br>Provider Type: Agency | Ind     | ividualized Day Supports ✔<br>Personal Supports ✔<br>Respite ✔<br>Transportation ✔ | IHS-3 🗸                                         | Group Day Supports (DSO)<br>Group Supported Employment<br>dividualized Supported Employment<br>Prevocational Services<br>Senior Supports |