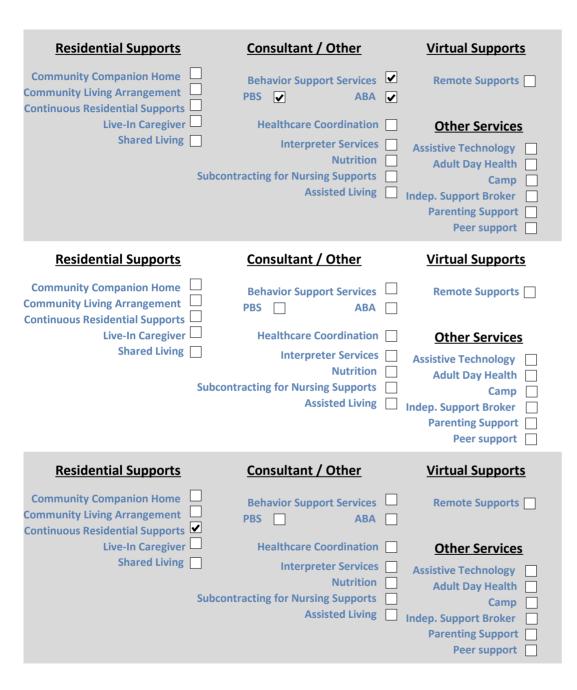

| A Behavioral Approach, LLC            | PIN 4168 Family Supports      | Individualized Home Supports         | Day Supports                      |
|---------------------------------------|-------------------------------|--------------------------------------|-----------------------------------|
| 4 Laconia Drive                       | Blended Support Services      | Individualized Home Supports (IHS) 🖌 | Customized Employment Supports    |
| Clinton CT 06413 Phon (860) 326-9711  | Companion Supports            | IHS-2                                | Employment Transitional Services  |
| Executive Director: Dr. Monica Santos | Individualized Day Supports 🖌 | IHS-3                                | Group Day Supports (DSO) 🖌        |
| msantos.abact@gmail.com               | Personal Supports             | IH3-5                                | Group Supported Employment 🖌      |
|                                       | Respite                       | Inc                                  | dividualized Supported Employment |
| Accepting New Individuals Yes         | Transportation                |                                      | Prevocational Services            |
| Provider Type: Agency                 |                               |                                      | Senior Supports                   |