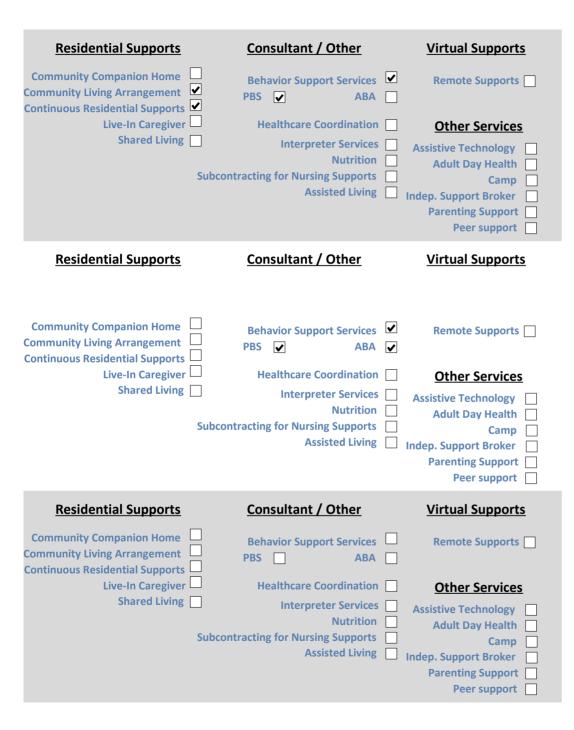

| Ability Beyond Disability, Inc.                                                                                          | PIN 284 | Family Supports                                                                    | Individualized Home Supports                    | Day Supports                                                                                                                             |
|--------------------------------------------------------------------------------------------------------------------------|---------|------------------------------------------------------------------------------------|-------------------------------------------------|------------------------------------------------------------------------------------------------------------------------------------------|
| 4 Berkshire Blvd.<br>Bethel                                                                                              | В       | Blended Support Services                                                           | Individualized Home Supports (IHS) ✔<br>IHS-2 ✔ |                                                                                                                                          |
| Executive Director: Jane Davis<br>jane.davis@abilitybeyond.org<br>Accepting New Individuals Yes<br>Provider Type: Agency | Ind     | ividualized Day Supports ✔<br>Personal Supports ✔<br>Respite ✔<br>Transportation ✔ | IHS-3 🗸                                         | Group Day Supports (DSO)<br>Group Supported Employment<br>dividualized Supported Employment<br>Prevocational Services<br>Senior Supports |