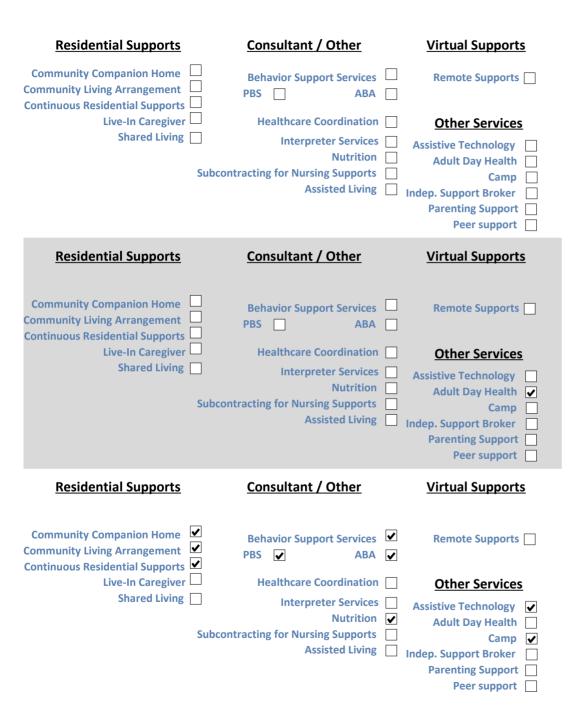

| A Behavioral Approach, LLC            | PIN 4168 Family Supports      | Individualized Home Supports         | Day Supports                      |
|---------------------------------------|-------------------------------|--------------------------------------|-----------------------------------|
| 4 Laconia Drive                       | Blended Support Services      | Individualized Home Supports (IHS) 🖌 | Customized Employment Supports    |
| Clinton CT 06413 Phon (860) 326-9711  | Companion Supports            | IHS-2                                | Employment Transitional Services  |
| Executive Director: Dr. Monica Santos | Individualized Day Supports 🖌 | IHS-3                                | Group Day Supports (DSO) 🖌        |
| msantos.abact@gmail.com               | Personal Supports             | IH3-5                                | Group Supported Employment 🖌      |
|                                       | Respite                       | Inc                                  | dividualized Supported Employment |
| Accepting New Individuals Yes         | Transportation                |                                      | Prevocational Services            |
| Provider Type: Agency                 |                               |                                      | Senior Supports                   |