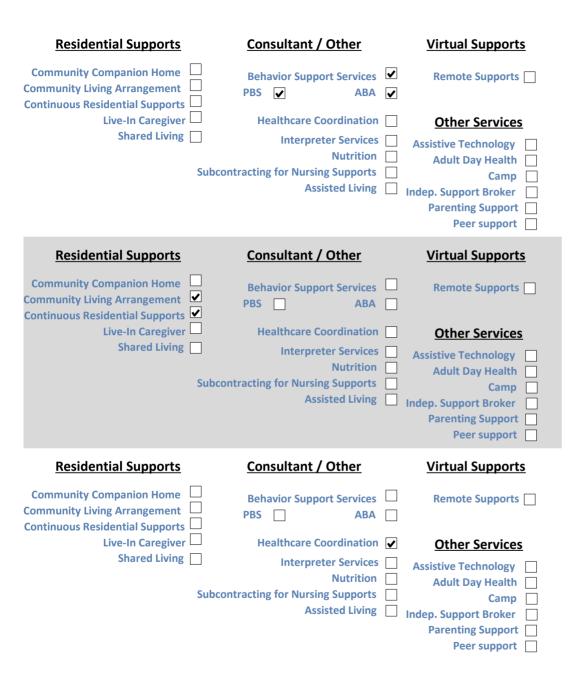

| Ability Beyond Disability, Inc.                                                                                          | PIN 284 | Family Supports                                                                    | Individualized Home Supports                    | Day Supports                                                                                                                             |
|--------------------------------------------------------------------------------------------------------------------------|---------|------------------------------------------------------------------------------------|-------------------------------------------------|------------------------------------------------------------------------------------------------------------------------------------------|
| 4 Berkshire Blvd.<br>Bethel                                                                                              | В       | Blended Support Services                                                           | Individualized Home Supports (IHS) ✔<br>IHS-2 ✔ |                                                                                                                                          |
| Executive Director: Jane Davis<br>jane.davis@abilitybeyond.org<br>Accepting New Individuals Yes<br>Provider Type: Agency | Ind     | ividualized Day Supports ✔<br>Personal Supports ✔<br>Respite ✔<br>Transportation ✔ | IHS-3 🗸                                         | Group Day Supports (DSO)<br>Group Supported Employment<br>dividualized Supported Employment<br>Prevocational Services<br>Senior Supports |