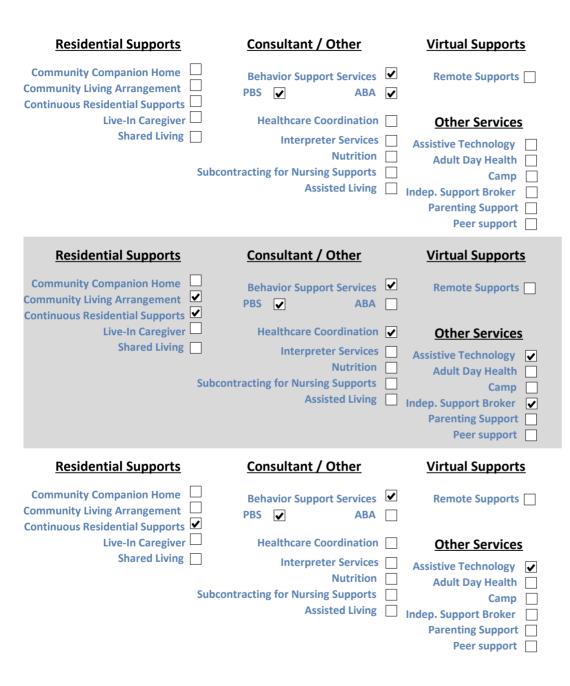

| Ability Beyond Disability, Inc.                                                                                          | PIN 284 | Family Supports                                                                    | Individualized Home Supports                    | Day Supports                                                                                                                             |
|--------------------------------------------------------------------------------------------------------------------------|---------|------------------------------------------------------------------------------------|-------------------------------------------------|------------------------------------------------------------------------------------------------------------------------------------------|
| 4 Berkshire Blvd.<br>Bethel                                                                                              | В       | Blended Support Services                                                           | Individualized Home Supports (IHS) ✔<br>IHS-2 ✔ |                                                                                                                                          |
| Executive Director: Jane Davis<br>jane.davis@abilitybeyond.org<br>Accepting New Individuals Yes<br>Provider Type: Agency | Ind     | ividualized Day Supports ✔<br>Personal Supports ✔<br>Respite ✔<br>Transportation ✔ | IHS-3 🗸                                         | Group Day Supports (DSO)<br>Group Supported Employment<br>dividualized Supported Employment<br>Prevocational Services<br>Senior Supports |