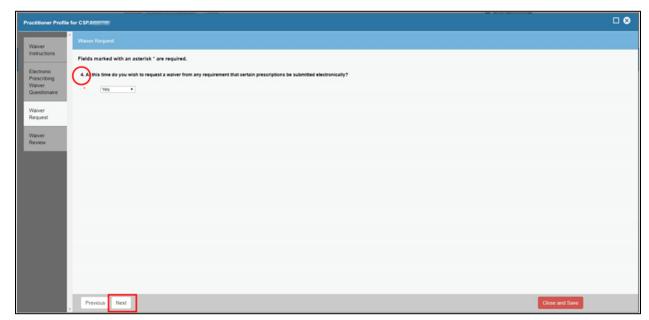

### Click "Next"

- If you answer "Yes" to Questions 2 and 3, you will automatically go to Step 9.
- If you answer "No" to Question 3, you will be asked to answer Question 4.

#### 9. Review your answers

If correct, click "Publish Profile Online".

If incorrect, click "Previous" and correct any incorrect answers.

NOTE: If you selected "Yes" for question 4 you are approved for the waiver.