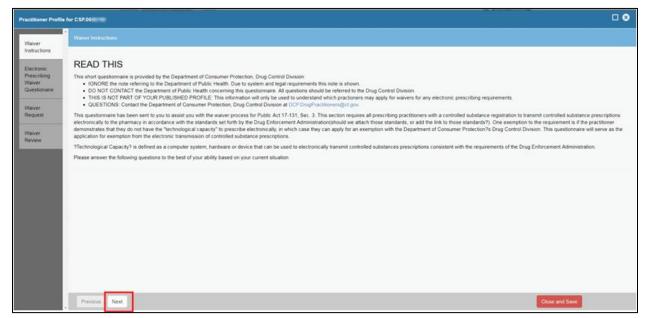

may close the questionnaire and save your answers at any time.

Close and Save

- 1. Go to www.elicense.ct.gov
- 2. Enter your "User ID" and "Password" (if you do not have your user name and password please email <a href="mailto:DCP.DrugControl@ct.gov">DCP.DrugControl@ct.gov</a> to request them) Click "Log In"



3. Click "Credential Information" to see all credentials associated with your account
If you have more than one active Controlled Substance Practitioner (CSP) registration,
please complete the questionnaire for only one of your "Active" CSP registrations.



4. Scroll down to "More Online Services"



5. Click on "Practitioner Profile"



6. Click "Start" for the "Active" CSP registration selected in Step 3



### 7. Start the questionnaire

Read the directions and click "Next"



# 8. Answer the questions

### Click "Next"

- If you answer "Yes" to Questions 2 and 3, you will automatically go to Step 9.
- If you answer "No" to Question 3, you will be asked to answer Question 4.





#### 9. Review your answers

If correct, click "Publish Profile Online".

If incorrect, click "Previous" and correct any incorrect answers.



NOTE: If you selected "Yes" for question 4 you are approved for the waiver.