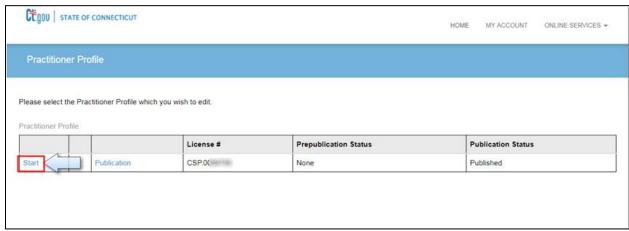

4. Scroll down to "More Online Services"

5. Click on "Practitioner Profile"

6. Click "Start" for the "Active" CSP registration selected in Step 3