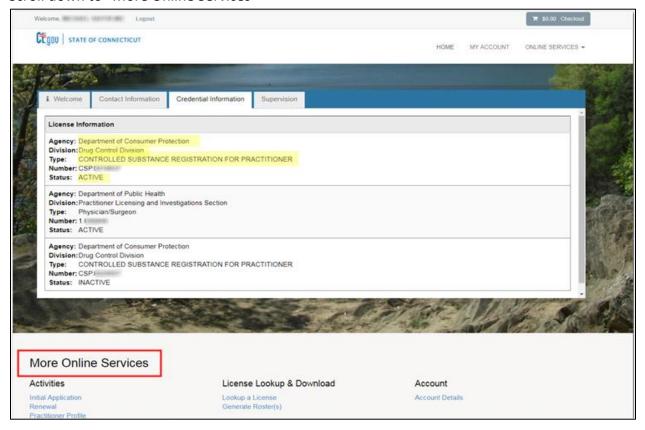

4. Scroll down to "More Online Services"

5. Click on "Practitioner Profile"

6. Click "Start" for the "Active" CSP registration selected in Step 3