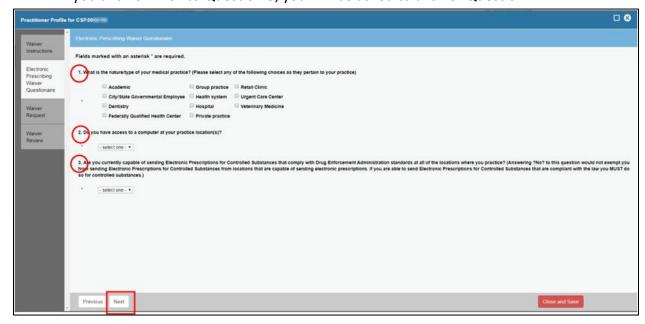

# 8. Answer the questions

### Click "Next"

- If you answer "Yes" to Questions 2 and 3, you will automatically go to Step 9.
- If you answer "No" to Question 3, you will be asked to answer Question 4.