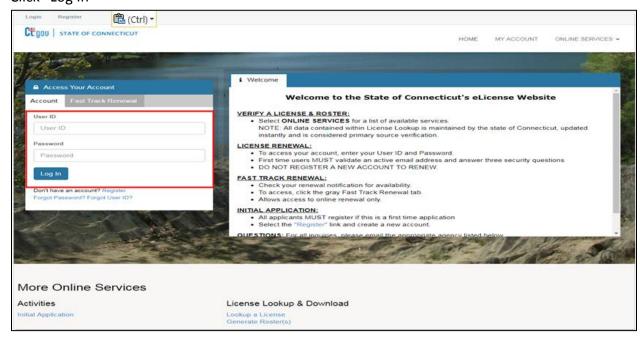

#### DRUG CONTROL DIVISION

Note: You may close the questionnaire and save your answers at any time.

Close and Save

- 1. Go to www.elicense.ct.gov
- 2. Enter your "User ID" and "Password" (if you do not have your user name and password please email <a href="mailto:DCP.DrugControl@ct.gov">DCP.DrugControl@ct.gov</a> to request them) Click "Log In"