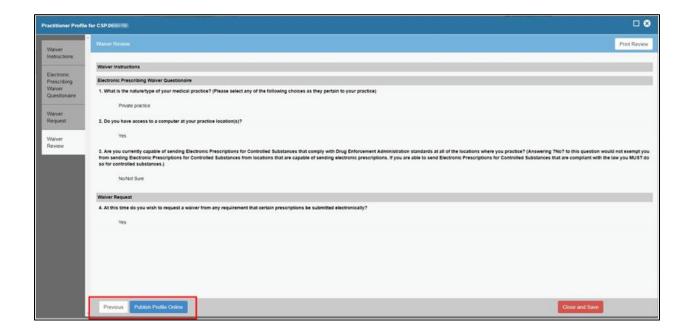

#### 9. Review your answers

If correct, click "Publish Profile Online".

If incorrect, click "Previous" and correct any incorrect answers.

NOTE: If you selected "Yes" for question 4 you are approved for the waiver.