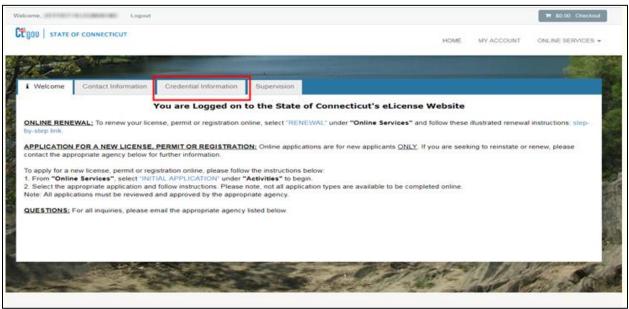

3. Click "Credential Information" to see all credentials associated with your account
If you have more than one active Controlled Substance Practitioner (CSP) registration,
please complete the questionnaire for only one of your "Active" CSP registrations.