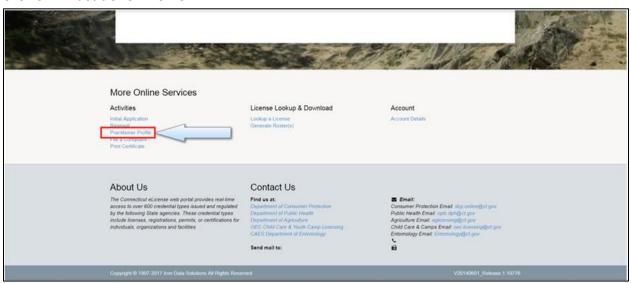

4. Scroll down to "More Online Services"

5. Click on "Practitioner Profile"

6. Click "Start" for the "Active" CSP registration selected in Step 3