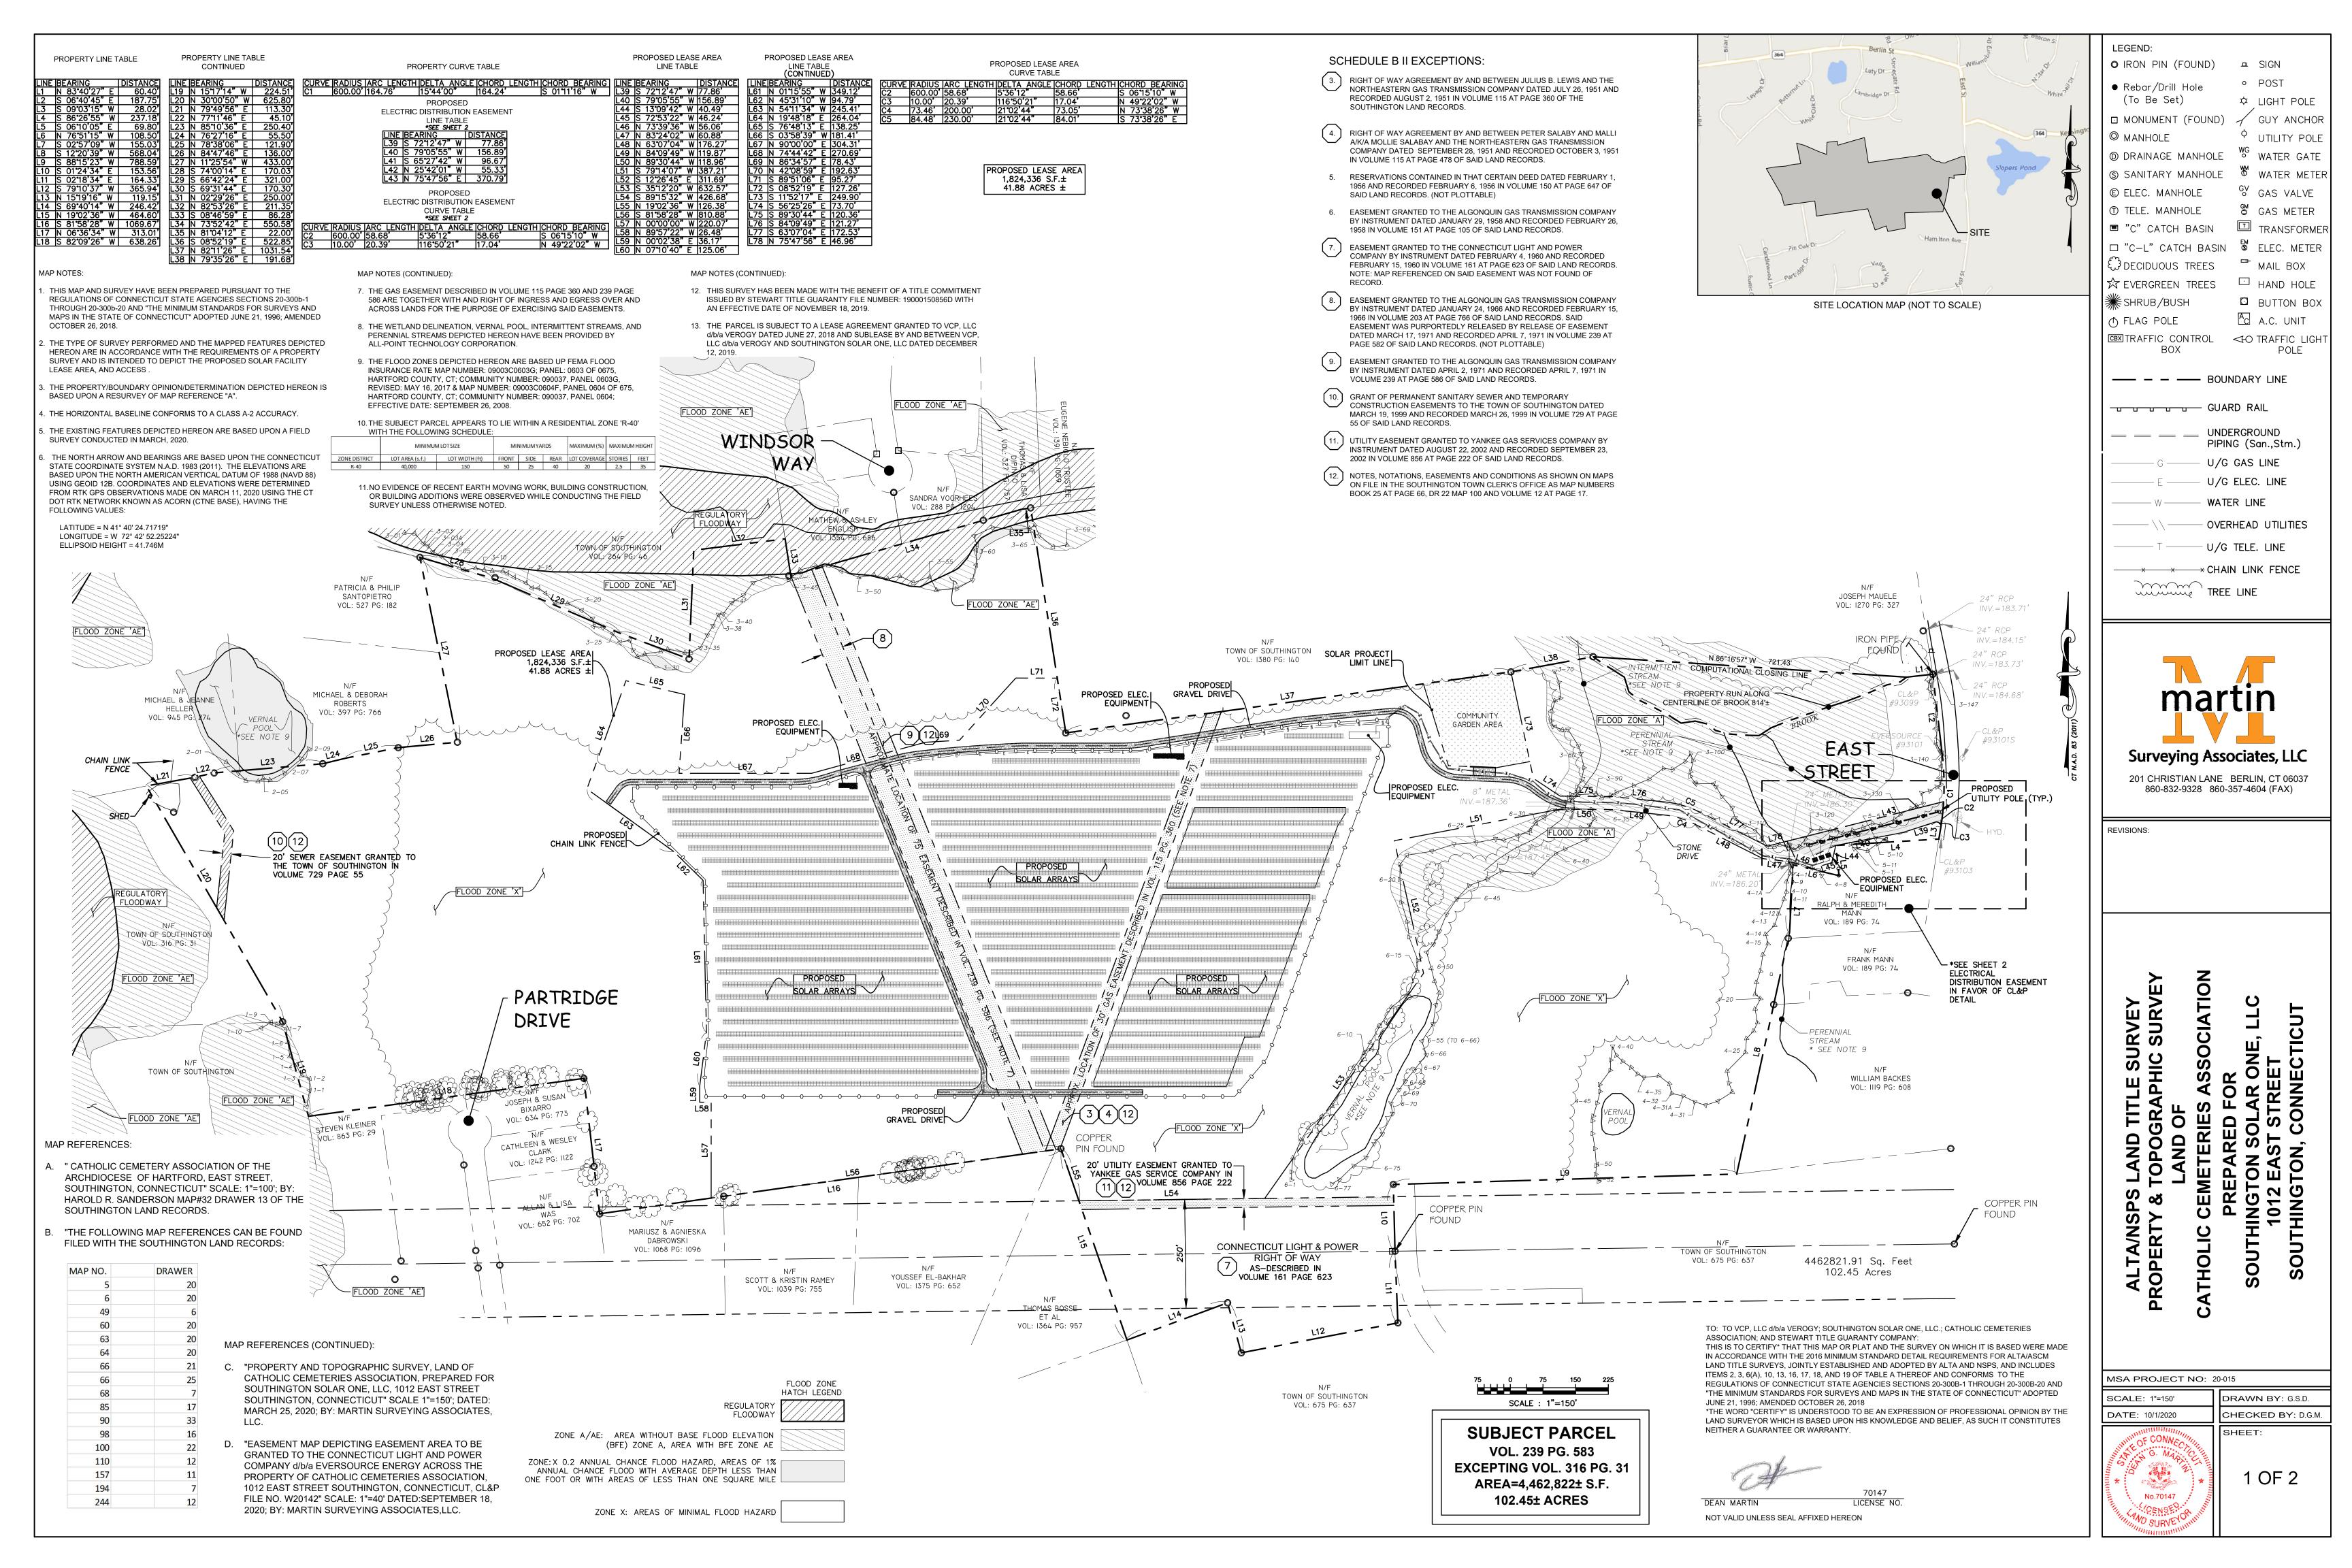

LEGEND: O IRON PIN (FOUND) **≖** SIGN POST Rebar/Drill Hole (To Be Set) □ LIGHT POLE GUY ANCHOR ☐ MONUMENT (FOUND) Q UTILITY POLE MANHOLE © DRAINAGE MANHOLE WATER GATE TELE. MANHOLE GAS METER TRANSFORME □ MAIL BOX DECIDUOUS TREES ☐ HAND HOLE ☆ EVERGREEN TREES D BUTTON BOX SHRUB/BUSH Ac A.C. UNIT ↑ FLAG POLE ©BXTRAFFIC CONTROL ← TRAFFIC LIGH

—— — — BOUNDARY LINE UUUUU GUARD RAIL \_\_\_ UNDERGROUND PIPING (San., Stm.) - U/G GAS LINE U/G ELEC. LINE WATER LINE OVERHEAD UTILITIES ----- T ----- U/G TELE. LINE \* \* \* \* CHAIN LINK FENCE  $\sim$ 

201 CHRISTIAN LANE BERLIN, CT 06037 860-832-9328 860-357-4604 (FAX)

REVISIONS:

SSOCIATION RVEY SURVE TITLE SUI AND OI THOLIC

MSA PROJECT NO: 20-015 SCALE: 1"=40' DRAWN BY: G.S.D. CHECKED BY: D.G.M. DATE: 10/1/2020 SHEET: 2 OF 2 No.70147