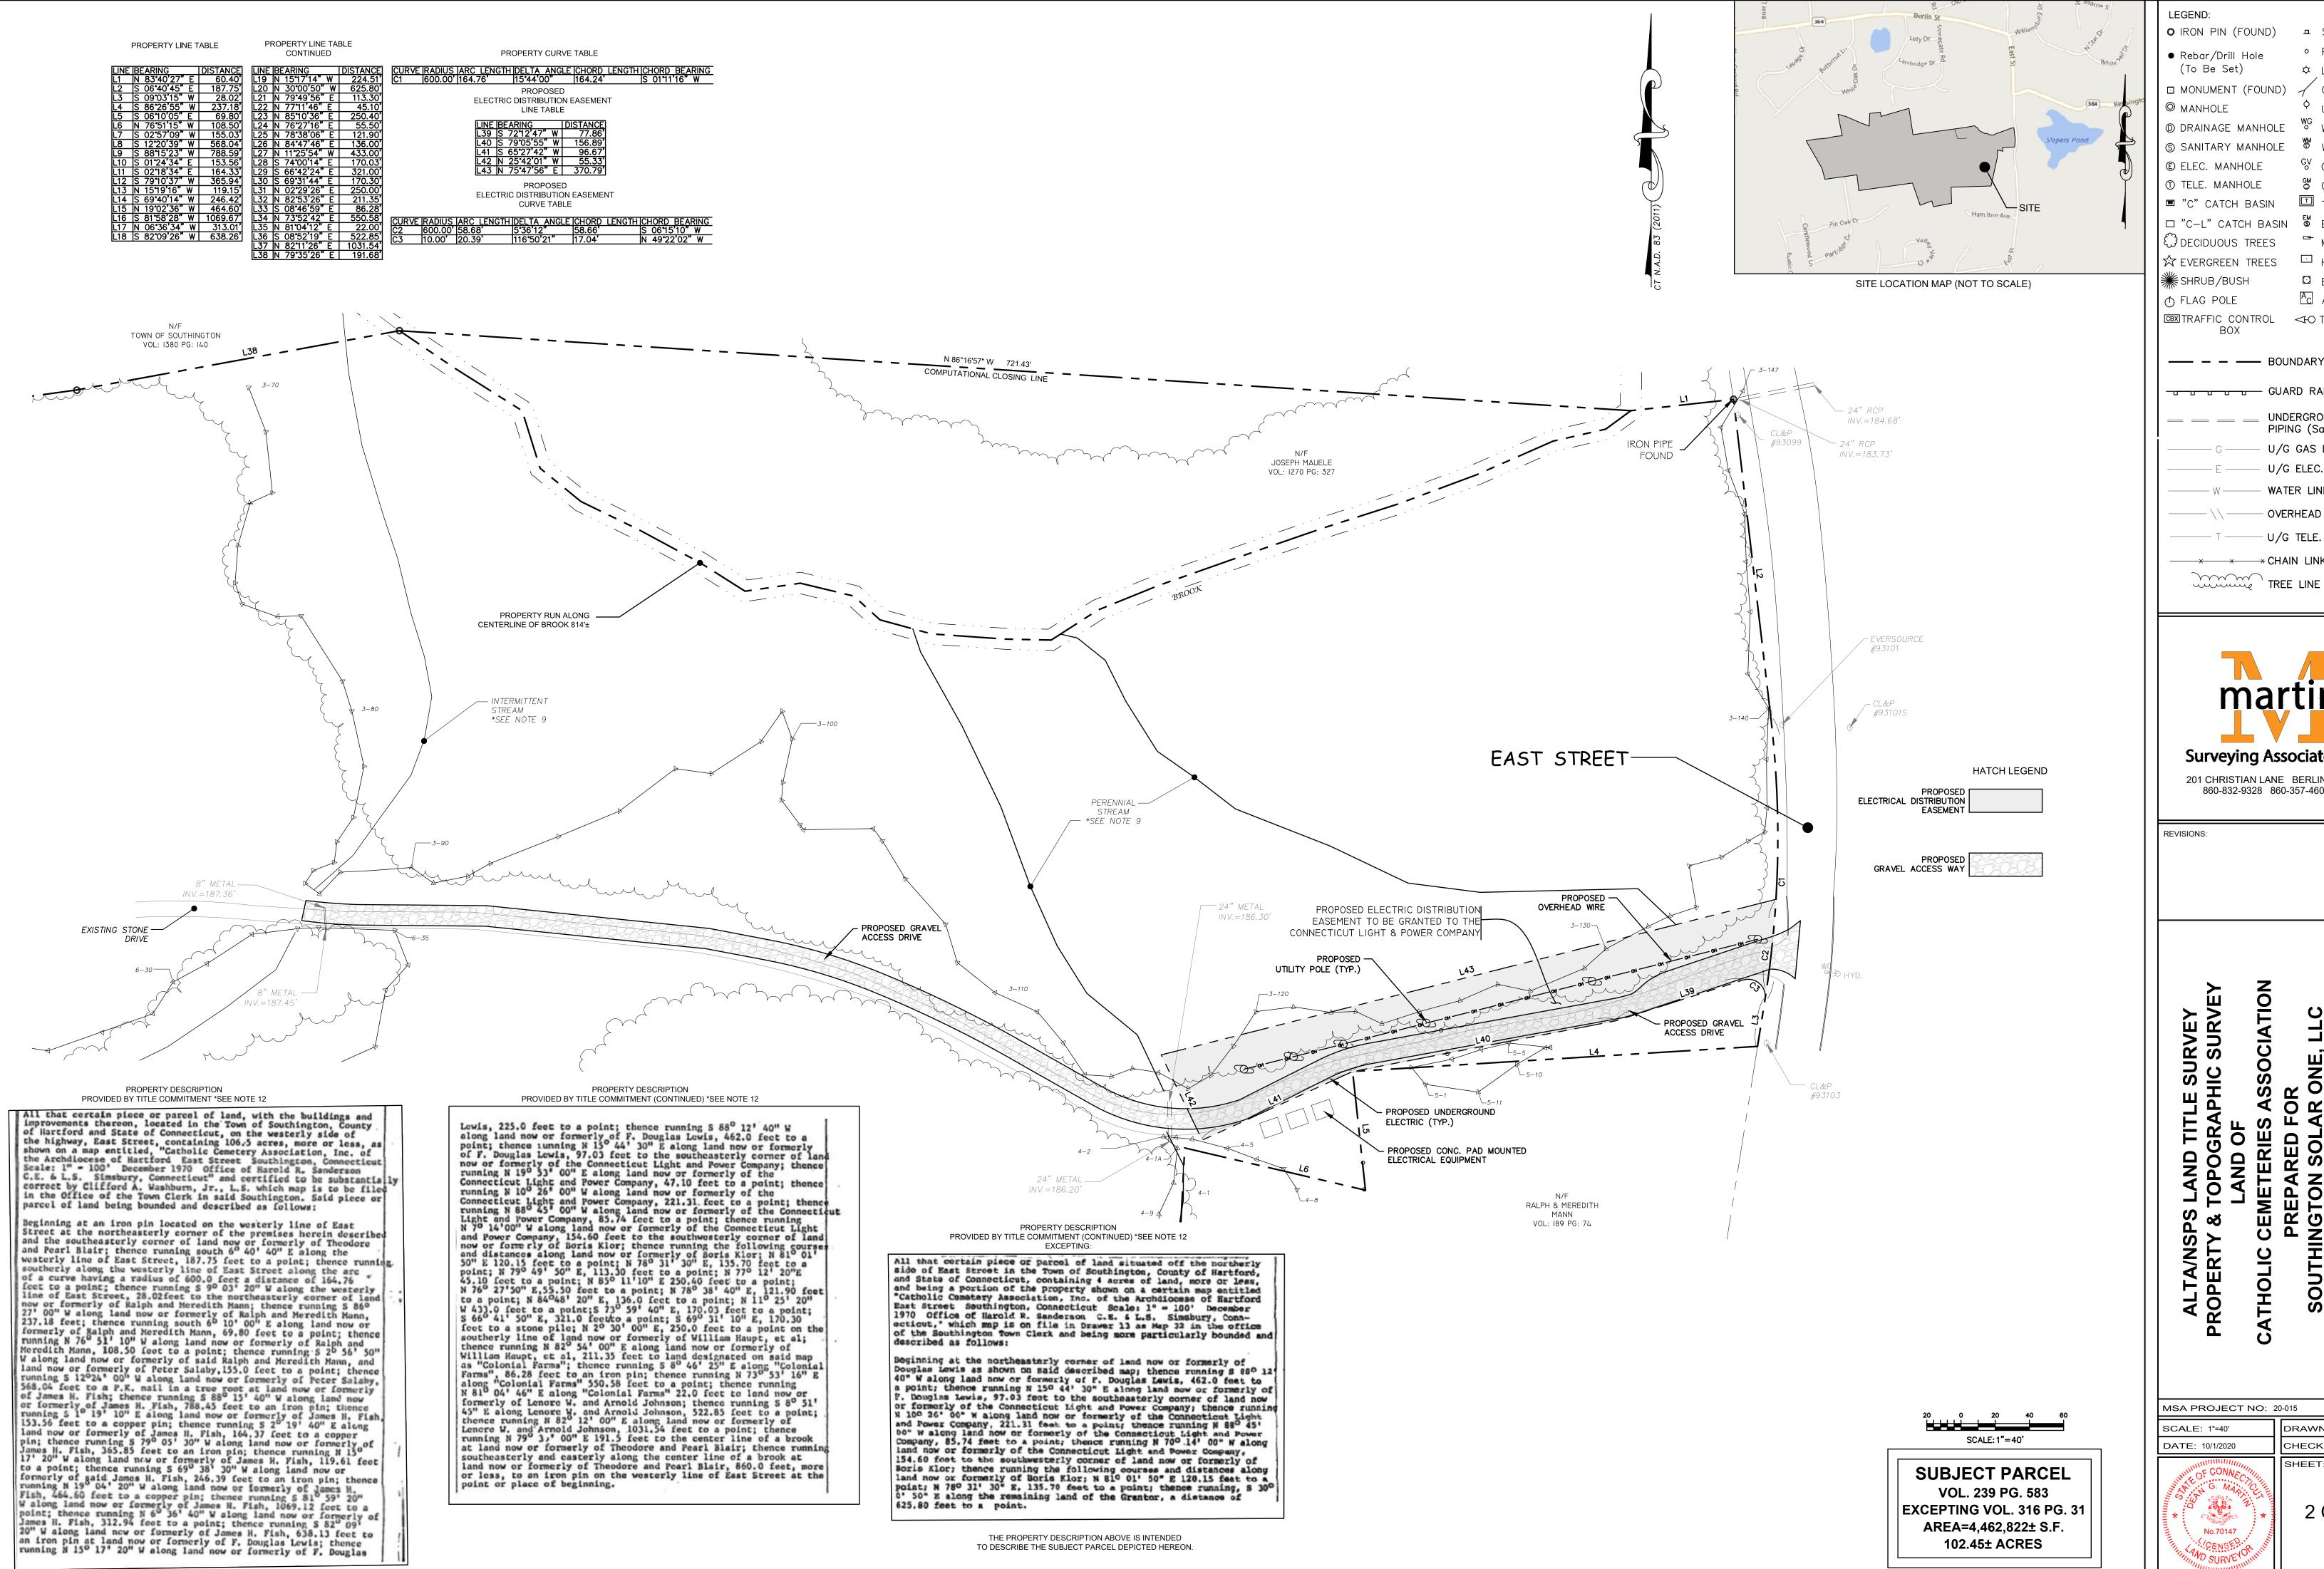

LEGEND: O IRON PIN (FOUND) **≖** SIGN POST Rebar/Drill Hole (To Be Set) □ LIGHT POLE GUY ANCHOR ☐ MONUMENT (FOUND) Q UTILITY POLE MANHOLE © DRAINAGE MANHOLE WATER GATE TELE. MANHOLE GAS METER TRANSFORME □ MAIL BOX DECIDUOUS TREES ☐ HAND HOLE ☆ EVERGREEN TREES D BUTTON BOX SHRUB/BUSH Ac A.C. UNIT ↑ FLAG POLE ©BXTRAFFIC CONTROL ← TRAFFIC LIGH

—— — — BOUNDARY LINE UUUUU GUARD RAIL \_\_\_ UNDERGROUND PIPING (San., Stm.) - U/G GAS LINE U/G ELEC. LINE WATER LINE OVERHEAD UTILITIES ----- T ----- U/G TELE. LINE \* \* \* \* CHAIN LINK FENCE  $\sim$ 

201 CHRISTIAN LANE BERLIN, CT 06037 860-832-9328 860-357-4604 (FAX)

REVISIONS:

SSOCIATION RVEY SURVE TITLE SUI AND OI THOLIC

MSA PROJECT NO: 20-015 SCALE: 1"=40' DRAWN BY: G.S.D. CHECKED BY: D.G.M. DATE: 10/1/2020 SHEET: 2 OF 2 No.70147