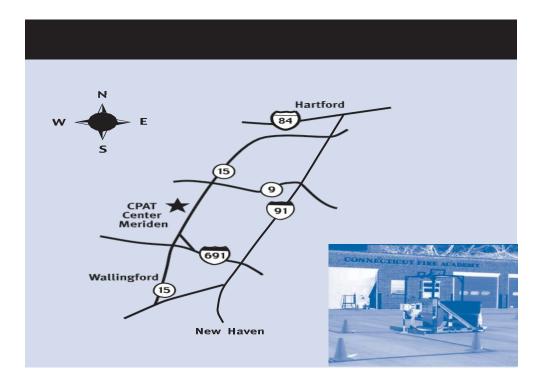

The CPAT Center - 2014 North Broad Street in Meriden CT, 06450 Directions to CPAT Center in Meriden From the Hartford Area: Take I-91 South Merge onto CT Route 9 via Exit #22 North toward New Britain Take Exit #22 toward CT Route 15 South Turn right onto Frontage Road Turn right onto CT Route 372 Worthington Road Merge onto CT Route 15 South via ramp on Left toward New Haven CPAT Center will be on your right. From New Haven Area: Take I-91 North Merge onto CT Route 15 North via Exit #17 toward Berlin Turnpike You will pass CPAT Center on your left, take next "U" turn onto Route 15 South CPAT Center will be on your right.