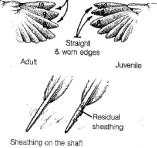

|          |   |      |       |      |      |   |
|           |                                   |              |                 |                  |                                   |                          |          |   |      |       |      |      | - |
|           |                                   |              |                 |                  |                                   |                          |          |   |      |       |      | 1    |   |

## PLEASE RETURN THIS FORM BY Dec. 15 TO:

William Cassidy DEEP Franklin W.M.A. 391 Route 32 North Franklin, CT 06254

OR

Email the information on this form to <a href="www.william.cassidy@ct.gov">william.cassidy@ct.gov</a> by Dec. 15. THANK YOU FOR YOUR ASSISTANCE!



Female: Broken band, Male: Continuous Band





AGE