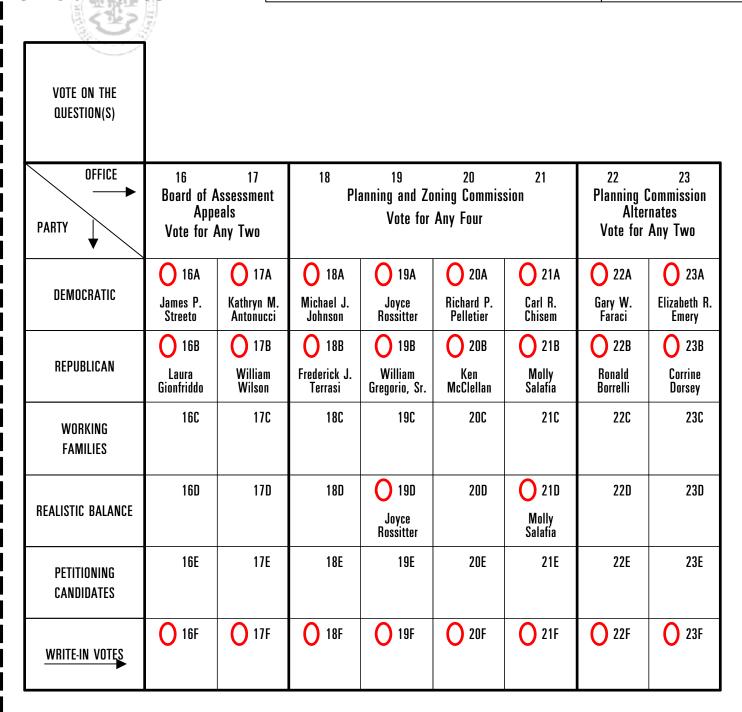

## Be sure to complete your vote on the reverse side of this ballot.

| VOTE ON THE<br>QUESTION(S) | meeting of the                       | Common Counc<br>Patrick McMaho | il approving and<br>n as Chief of Pol | confirming the                  | YES NO  2. "Shall the City appropriation of \$13.2 million to be financed by the issuance of general obligation bonds for payment of \$13 million to the Mattabassett District to become a member of the District, and to pay City administrative expenses associated with joining the District, pursuant to the ordinance adopted by the Common Council on September 6, 2011, be approved?" |                          |                                 |                                  |                                                        |                                      | for the City of Middletown 2011 Road, Sidewalk and Public |                              |                               |                            |                           |
|----------------------------|--------------------------------------|--------------------------------|---------------------------------------|---------------------------------|----------------------------------------------------------------------------------------------------------------------------------------------------------------------------------------------------------------------------------------------------------------------------------------------------------------------------------------------------------------------------------------------|--------------------------|---------------------------------|----------------------------------|--------------------------------------------------------|--------------------------------------|-----------------------------------------------------------|------------------------------|-------------------------------|----------------------------|---------------------------|
| PARTY                      | 1<br>Mayor                           | 2                              | 3                                     | 4                               | 5<br>Commo<br>Vote fo                                                                                                                                                                                                                                                                                                                                                                        | 8                        | 9                               | 10<br>Treasurer                  | 11 12 13 14<br>Board of Education<br>Vote for Any Five |                                      |                                                           | 15                           |                               |                            |                           |
| DEMOCRATIC                 | O 1A<br>Daniel T.<br>Drew            | O 2A<br>Mary A.<br>Bartolotta  | O 3A<br>Gerald E.<br>Daley            | O 4A<br>Robert P.<br>Santangelo | O 5A<br>Todd G.<br>Berch                                                                                                                                                                                                                                                                                                                                                                     | O 6A Thomas J. Serra     | 7A<br>Grady L.<br>Faulkner, Jr. | O 8A<br>Ronald P.<br>Klattenberg | O 9A<br>Hope P.<br>Kasper                              | O 10A<br>Quentin W.<br>Phipps        | O 11A<br>Mitchell G.<br>Wynn                              | O 12A Eugene P. Nocera       | O 13A Franca A. Biales        | O 14A<br>Ava M.<br>Hart    | O 15A Edward M. McKeon    |
| REPUBLICAN                 | O 1B<br>Sebastian N.<br>Giuliano     | O 2B  David Bauer              | O 3B<br>Edward J.<br>Dypa             | O 4B<br>Philip J.<br>Pessina    | O 5B  Matt Fraulino                                                                                                                                                                                                                                                                                                                                                                          | O 6B<br>Joseph<br>Bibisi | O 7B<br>Deborah<br>Kleckowski   | O 8B<br>Earle<br>Roberts         | O 9B<br>Linda<br>Salafia                               | O 10B  Jonathan Pulino               | O 11B<br>Cheryl<br>McClellan                              | O 12B<br>Callie L.<br>Grippo | O 13B<br>Tami<br>Kapacziewski | O 14B<br>Kevin M.<br>Kelly | O 15B Alexander Mac Levin |
| WORKING<br>Families        | O 1C Daniel Thomas Drew              | 20                             | 30                                    | 4C                              | 5C                                                                                                                                                                                                                                                                                                                                                                                           | 60                       | 7C                              | 8C                               | 90                                                     | 10C                                  | 110                                                       | 120                          | 13C                           | 14C                        | 15C                       |
| REALISTIC BALANCE          | O 1D<br>Sebastian N.<br>Giuliano     | O 2D<br>David<br>Bauer         | O 3D Ruth Ann F. Johnson              | O 4D<br>Fred T.<br>Carroll      | 5D                                                                                                                                                                                                                                                                                                                                                                                           | 6D                       | 70                              | O 8D<br>Ronald P.<br>Klattenberg | 9D                                                     | 100                                  | 110                                                       | O 12D<br>Callie L.<br>Grippo | O 13D<br>Tami<br>Kapacziewski | 14D                        | O 15D Edward M. McKeon    |
| PETITIONING<br>Candidates  | O 1E<br>Christine<br>Berry<br>Bourne | 2E                             | 3E                                    | <b>4</b> E                      | 5E                                                                                                                                                                                                                                                                                                                                                                                           | 6E                       | 7E                              | 8E                               | 9E                                                     | 0 10E<br>J.Tina<br>Mazzotta<br>Raffa | 11E                                                       | 12E                          | 13E                           | 1 <b>4</b> E               | 15E                       |
| WRITE-IN VOTES             | O 1F                                 | O 2F                           | O 3F                                  | <b>O</b> 4F                     | O 5F                                                                                                                                                                                                                                                                                                                                                                                         | O 6F                     | O 7F                            | O 8F                             | <b>O</b> 9F                                            | <b>O</b> 10F                         | <b>O</b> 11F                                              | <b>O</b> 12F                 | O 13F                         | <b>1</b> 4F                | <b>O</b> 15F              |