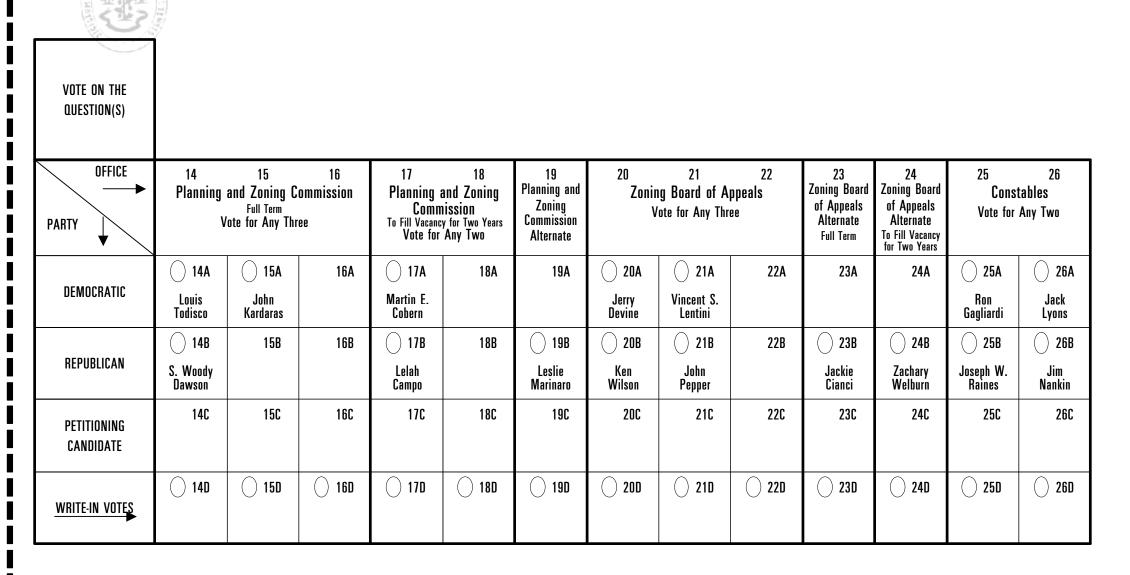

Cheshire, Connecticut

**Municipal Election** 

November 8, 2011

Sheet 1 of 1

| VOTE ON THE<br>QUESTION(S) |                                                                                                                             |                  |          |                     |                       |                                                         |                                                                                                                                                                                                                                                                      |                       |          |                  |                    |                     |                                         |  |
|----------------------------|-----------------------------------------------------------------------------------------------------------------------------|------------------|----------|---------------------|-----------------------|---------------------------------------------------------|----------------------------------------------------------------------------------------------------------------------------------------------------------------------------------------------------------------------------------------------------------------------|-----------------------|----------|------------------|--------------------|---------------------|-----------------------------------------|--|
| OFFICE PARTY               | 14 15 16 17 18  Planning and Zoning Commission Full Term Vote for Any Three  To Fill Vacancy for Two Years Vote for Any Two |                  |          |                     | and Zoning<br>nission | 19<br>Planning and<br>Zoning<br>Commission<br>Alternate | Inning and Zoning Board of Appeals Zoning Vote for Any Three Vote for Appeals Alternate Full Term To Fill Vacancy for Two Years |                       |          |                  |                    |                     | 25 26<br>Constables<br>Vote for Any Two |  |
|                            | <b>14A</b>                                                                                                                  | <b>15A</b>       | 16A      | <b>17A</b>          | 18A                   | 19A                                                     | <b>20A</b>                                                                                                                                                                                                                                                           | <u> </u>              | 22A      | 23A              | 24A                | <b>25A</b>          | O 26A                                   |  |
| DEMOCRATIC                 | Louis<br>Todisco                                                                                                            | John<br>Kardaras |          | Martin E.<br>Cobern |                       |                                                         | Jerry<br>Devine                                                                                                                                                                                                                                                      | Vincent S.<br>Lentini |          |                  |                    | Ron<br>Gagliardi    | Jack<br>Lyons                           |  |
|                            | <b>14B</b>                                                                                                                  | 15B              | 16B      |                     | 18B                   | <u> </u>                                                | 20B                                                                                                                                                                                                                                                                  | <u>21B</u>            | 22B      | <b>23B</b>       | <u>24B</u>         | <b>25B</b>          | <b>26B</b>                              |  |
| REPUBLICAN                 | S. Woody<br>Dawson                                                                                                          |                  |          | Lelah<br>Campo      |                       | Leslie<br>Marinaro                                      | Ken<br>Wilson                                                                                                                                                                                                                                                        | John<br>Pepper        |          | Jackie<br>Cianci | Zachary<br>Welburn | Joseph W.<br>Raines | Jim<br>Nankin                           |  |
| PETITIONING<br>Candidate   | 14C                                                                                                                         | 15C              | 160      | 17C                 | 18C                   | 19C                                                     | 20C                                                                                                                                                                                                                                                                  | 210                   | 220      | 230              | 24C                | 25C                 | 26C                                     |  |
| WRITE-IN VOTES             | <u> </u>                                                                                                                    | <u> </u>         | <u> </u> | <u> </u>            | <u> </u>              | <u> </u>                                                | <u> </u>                                                                                                                                                                                                                                                             | <u> </u>              | <u> </u> | <u>23D</u>       | <u>24D</u>         | <u>250</u>          | <u> </u>                                |  |

Cheshire, Connecticut

**Municipal Election** 

November 8, 2011

Sheet 1 of 1

| VOTE ON THE QUESTION(S)  | Y                                                                                                                    |                  |          |                     |          |                                                                                                                                                                                                                                                                                                                                                                                                                                                                                                                                                                                                                                                                                                                                                                                                                                                                                                                                                                                                                                                                                                                                                                                                                                                                                                                                                                                                                                                                                                                                                                                                                                                                                                                                                                                                                                                                                                                                                                                                                                                                                                                                |                 |                       |            |                  |                    |                     |               |  |
|--------------------------|----------------------------------------------------------------------------------------------------------------------|------------------|----------|---------------------|----------|--------------------------------------------------------------------------------------------------------------------------------------------------------------------------------------------------------------------------------------------------------------------------------------------------------------------------------------------------------------------------------------------------------------------------------------------------------------------------------------------------------------------------------------------------------------------------------------------------------------------------------------------------------------------------------------------------------------------------------------------------------------------------------------------------------------------------------------------------------------------------------------------------------------------------------------------------------------------------------------------------------------------------------------------------------------------------------------------------------------------------------------------------------------------------------------------------------------------------------------------------------------------------------------------------------------------------------------------------------------------------------------------------------------------------------------------------------------------------------------------------------------------------------------------------------------------------------------------------------------------------------------------------------------------------------------------------------------------------------------------------------------------------------------------------------------------------------------------------------------------------------------------------------------------------------------------------------------------------------------------------------------------------------------------------------------------------------------------------------------------------------|-----------------|-----------------------|------------|------------------|--------------------|---------------------|---------------|--|
| PARTY                    | 14 15 16 Planning and Zoning Commission Full Term Vote for Any Three  To Fill Vacancy for Two Years Vote for Any Two |                  |          |                     |          | 19 20 21 22 23 Zoning Board of Appeals 20 Toning Board of Appeals 20 Toning Board of Appeals 20 Zoning Board of Appeals 21 Zoning Board of Appeals 22 Zoning Board of Appeals 23 Zoning Board of Appeals 20 Zoning Board 20 Zoning Bo |                 |                       |            |                  |                    | Vote for Any Two    |               |  |
|                          | <u> </u>                                                                                                             | <b>15A</b>       | 16A      | <u> </u>            | 18A      | 19A                                                                                                                                                                                                                                                                                                                                                                                                                                                                                                                                                                                                                                                                                                                                                                                                                                                                                                                                                                                                                                                                                                                                                                                                                                                                                                                                                                                                                                                                                                                                                                                                                                                                                                                                                                                                                                                                                                                                                                                                                                                                                                                            | O 20A           | <u> </u>              | 22A        | 23A              | 24A                | O 25A               | <u> </u>      |  |
| DEMOCRATIC               | Louis<br>Todisco                                                                                                     | John<br>Kardaras |          | Martin E.<br>Cobern |          |                                                                                                                                                                                                                                                                                                                                                                                                                                                                                                                                                                                                                                                                                                                                                                                                                                                                                                                                                                                                                                                                                                                                                                                                                                                                                                                                                                                                                                                                                                                                                                                                                                                                                                                                                                                                                                                                                                                                                                                                                                                                                                                                | Jerry<br>Devine | Vincent S.<br>Lentini |            |                  |                    | Ron<br>Gagliardi    | Jack<br>Lyons |  |
|                          | <b>14B</b>                                                                                                           | 15B              | 16B      | <u> </u>            | 18B      | <b>19B</b>                                                                                                                                                                                                                                                                                                                                                                                                                                                                                                                                                                                                                                                                                                                                                                                                                                                                                                                                                                                                                                                                                                                                                                                                                                                                                                                                                                                                                                                                                                                                                                                                                                                                                                                                                                                                                                                                                                                                                                                                                                                                                                                     | 20B             | <u>21B</u>            | 22B        | <b>23B</b>       | <b>24B</b>         | 25B                 | <b>26B</b>    |  |
| REPUBLICAN               | S. Woody<br>Dawson                                                                                                   |                  |          | Lelah<br>Campo      |          | Leslie<br>Marinaro                                                                                                                                                                                                                                                                                                                                                                                                                                                                                                                                                                                                                                                                                                                                                                                                                                                                                                                                                                                                                                                                                                                                                                                                                                                                                                                                                                                                                                                                                                                                                                                                                                                                                                                                                                                                                                                                                                                                                                                                                                                                                                             | Ken<br>Wilson   | John<br>Pepper        |            | Jackie<br>Cianci | Zachary<br>Welburn | Joseph W.<br>Raines | Jim<br>Nankin |  |
| PETITIONING<br>CANDIDATE | 140                                                                                                                  | 15C              | 16C      | 17C                 | 18C      | 190                                                                                                                                                                                                                                                                                                                                                                                                                                                                                                                                                                                                                                                                                                                                                                                                                                                                                                                                                                                                                                                                                                                                                                                                                                                                                                                                                                                                                                                                                                                                                                                                                                                                                                                                                                                                                                                                                                                                                                                                                                                                                                                            | 200             | 210                   | 22C        | 23C              | 240                | 25C                 | 260           |  |
| WRITE-IN VOTES           | <u> </u>                                                                                                             | <u> </u>         | <u> </u> | <u> </u>            | <u> </u> | <u> </u>                                                                                                                                                                                                                                                                                                                                                                                                                                                                                                                                                                                                                                                                                                                                                                                                                                                                                                                                                                                                                                                                                                                                                                                                                                                                                                                                                                                                                                                                                                                                                                                                                                                                                                                                                                                                                                                                                                                                                                                                                                                                                                                       | <u> </u>        | <u> </u>              | <u>22D</u> | <u>23D</u>       | <u>24D</u>         | <u>25D</u>          | <u> </u>      |  |