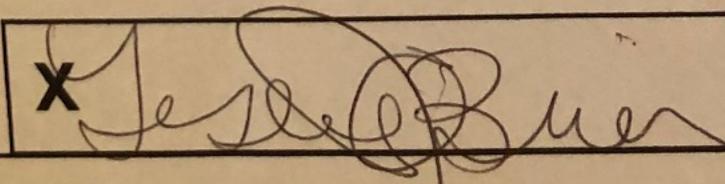

# Attested by

Must be signed by the chairman, presiding officer, OR secretary of convention Select one of the following:

Chairman/presiding officer of convention Secretary of convention

If this form is not filed with the Secretary of State's office, then this endorsement is inva