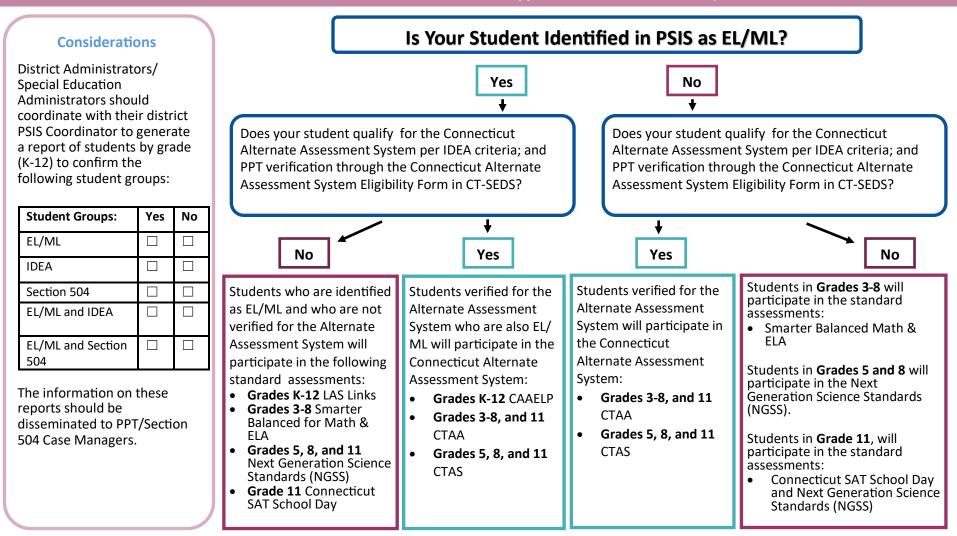

## **Connecticut Statewide Assessment Participation Guidance for Planning and Placement Teams**

This resource should be used prior to the Planning and Placement Team (PPT)/Section 504 Meeting to prepare for statewide assessment participation discussions and for the selection of accommodations applicable for each assessment system.

 Resources

 Standard Statewide Assessments: CSDE LAS LINKS\_Smarter Balanced\_NGSS

 Statewide Alternate Assessments: Connecticut Alternate Assessment System Eligibility Form CTAS\_CAAELP Resources

 Resources for PPT/Section 504 Teams: Assessment Resources for Planning and Placement and Section 504 Teams Quick Guide