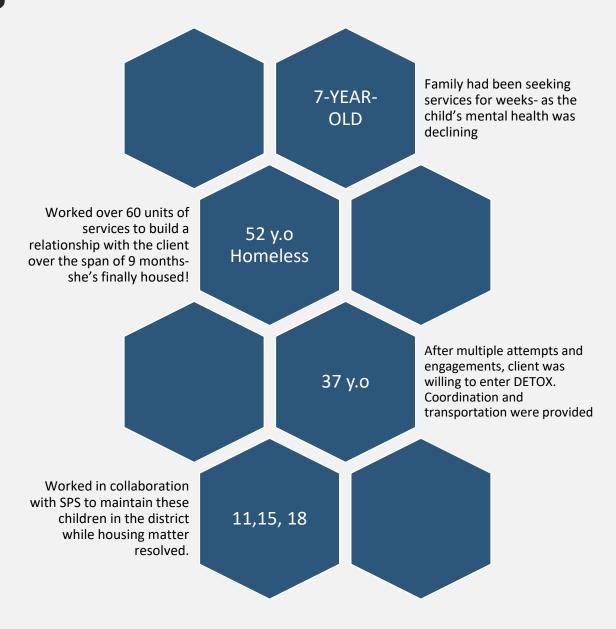

### **CASE EXAMPLES**

# SERVICES PROVIDED

- •CONDUCTED 50 COMMUNITY OUTREACH ACTIVITIES
- •250 CASES (FROM 5-YEAR-OLD TO 99-YEARS-OLD)
- •700 UNITS OF SERVICE PROVIDED
- •REFERRALS PROVIDED TO
- •BASIC NEEDS ADDRESSED
- •MENTAL HEALTH
- •SUBSTANCE USE DISORDER
- •DOMESTIC VIOLENCE
- •SEXUAL ABUSE
- •HOUSING
- •EDUCATION