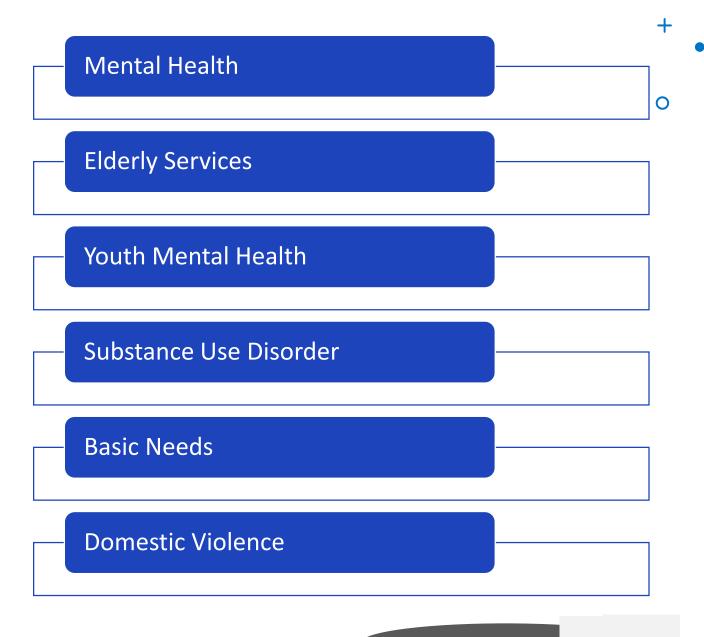

# Our Areas of Service

# SERVICES PROVIDED

- •CONDUCTED 50 COMMUNITY OUTREACH ACTIVITIES
- •250 CASES (FROM 5-YEAR-OLD TO 99-YEARS-OLD)
- •700 UNITS OF SERVICE PROVIDED
- •REFERRALS PROVIDED TO
- •BASIC NEEDS ADDRESSED
- •MENTAL HEALTH
- •SUBSTANCE USE DISORDER
- •DOMESTIC VIOLENCE
- •SEXUAL ABUSE
- •HOUSING
- •EDUCATION