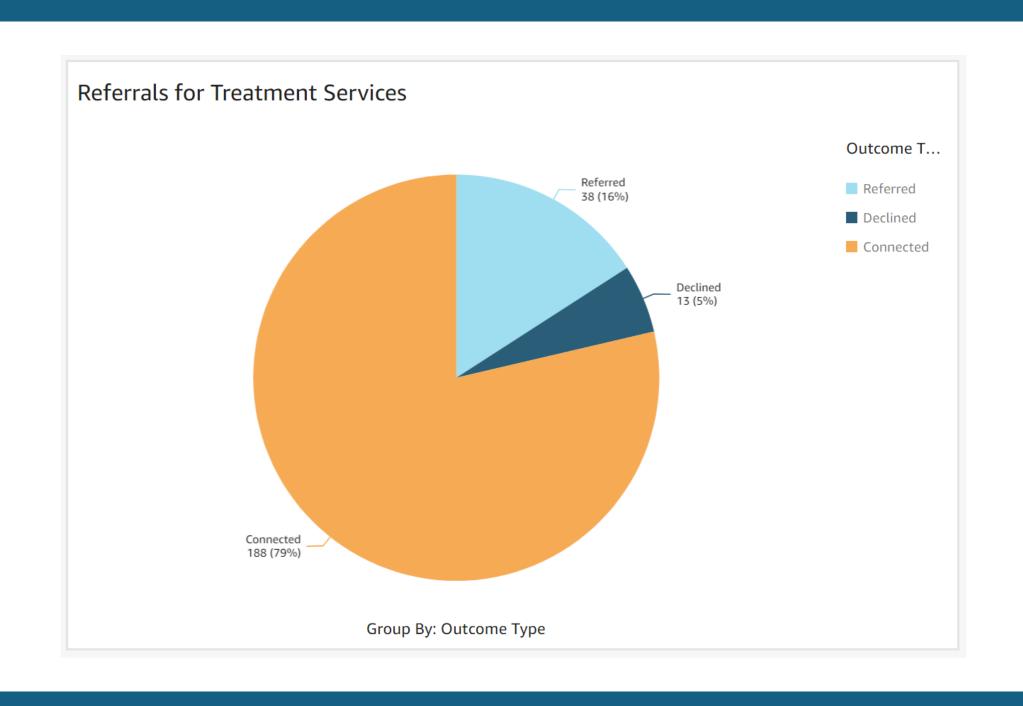

#### Connecticut – New Referral Count (08/1/2022 – 02/15/2024)

New Referral: The number of new clients that have been referred to the program within the selected time frame.