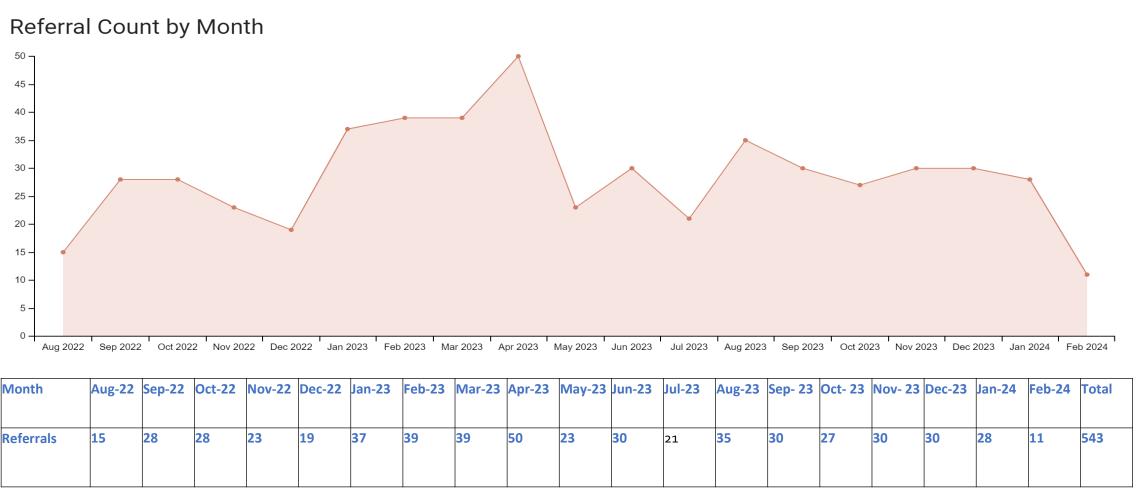

#### Connecticut – New Referral Count (08/1/2022 – 02/15/2024)

New Referral: The number of new clients that have been referred to the program within the selected time frame.