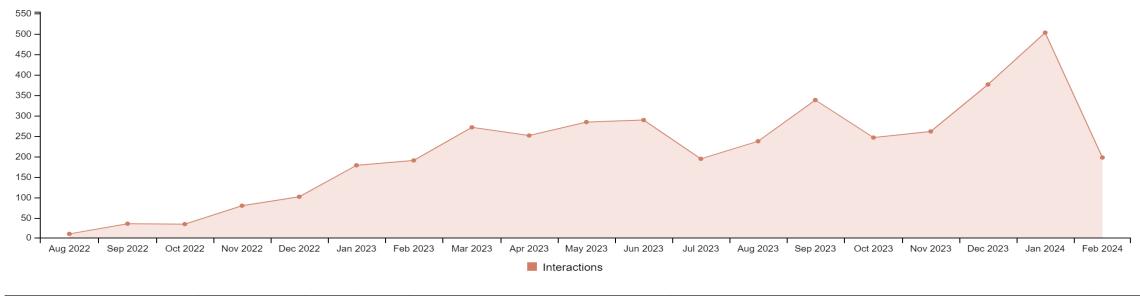

#### Connecticut – Completed Interactions (08/1/2022 - 02/15/2023)

| Month     | Aug-22 | Sep-22 | Oct-22 | Nov-22 | Dec-22 | Jan-23 | Feb-23 | Mar-23 | Apr-23 | May-23 | Jun-23 | Jul-23 | Aug-23 | Sep- 23 | Oct- 23 | Nov- 23 | Dec-23 | Jan-24 | Feb-24 | Total |
|-----------|--------|--------|--------|--------|--------|--------|--------|--------|--------|--------|--------|--------|--------|---------|---------|---------|--------|--------|--------|-------|
|           |        |        |        |        |        |        |        |        |        |        |        |        |        |         |         |         |        |        |        |       |
| Referrals | 10     | 35     | 34     | 79     | 101    | 178    | 190    | 271    | 251    | 284    | 289    | 194    | 237    | 338     | 246     | 261     | 376    | 503    | 197    | 4,074 |
|           |        |        |        |        |        |        |        |        |        |        |        |        |        |         |         |         |        |        |        |       |

**Completed Interactions:** The Interactions report lists all attempts, both successful and unsuccessful, to reach clients. Data includes the overdose date, interaction date, channel, and who was reached within the selected time frame.