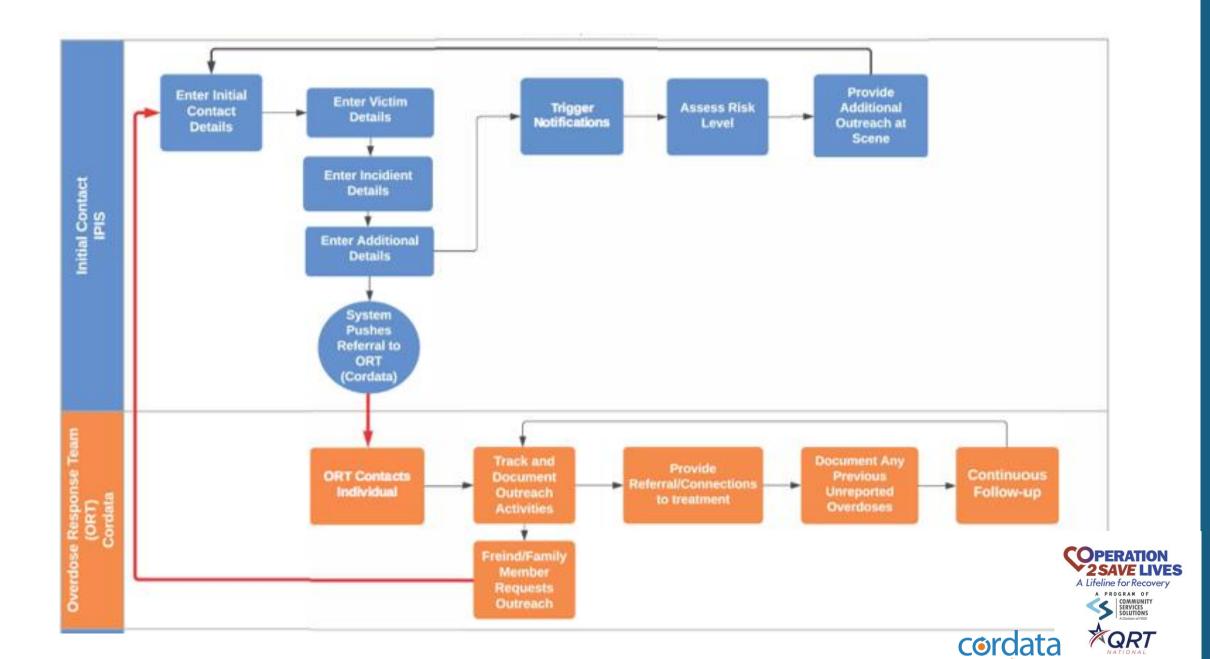

### The Integrated System

#### **IPIS Platform**

- IPIS will hold all overdose incidents and at-risk person referrals who will be connected to the outreach team
- The First Responder Team will utilize IPIS as the "initial entry point" for identifying and recording overdose incidents, as well as at-risk individuals who seek outreach team engagements.
- Law Enforcement sites should not utilize the IPIS for investigative purposes.
- Co-mingling investigative information and responsibilities within IPIS could hinder the progress and credibility of the ORT.
- IPIS will push through its integration to Cordata all overdose incidents and at-risk persons referrals
- IPIS will also be used to document outreach follow up activities undertaken by the Police Outreach Team member, separate from their Civilian, Peer Recovery Team member.

#### **Cordata Platform**

- Cordata will serve as the "follow-up and ongoing linkage to care", receiving all referrals (overdose incidents and at-risk referrals) to be used to manage outreach efforts and activities undertaken by the ORT.
- The ORT will utilize Cordata as a case management platform to manage client cases.
- Any Law Enforcement Member of the ORT will not utilize the Cordata platform.
- Cordata will manage referrals/connections to treatment and community resources.