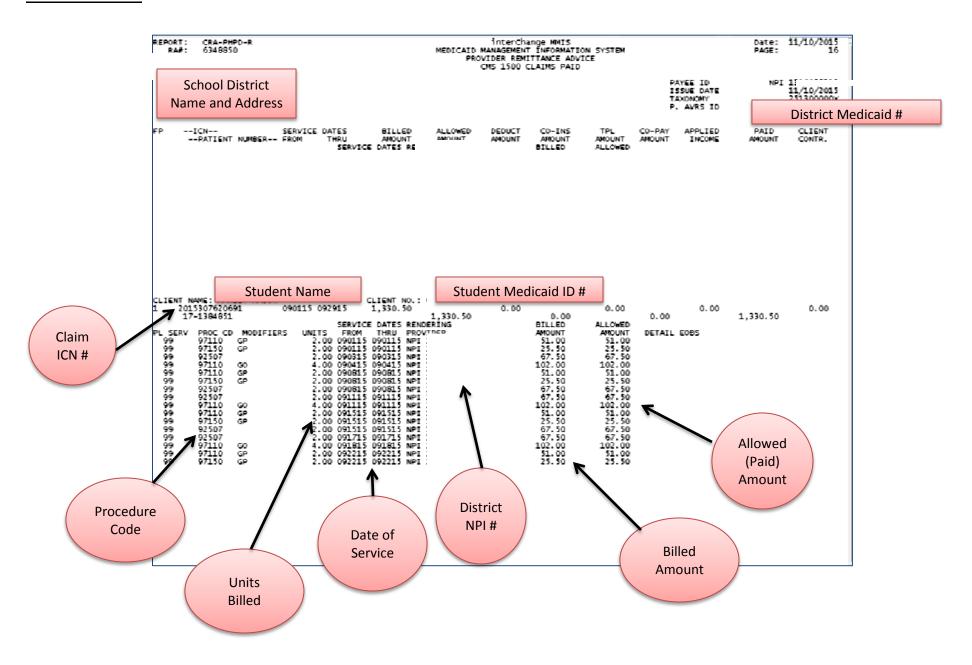

Attached is a sample RA identifying what each field represents. Should you have any questions about the RA, please contact me and I will walk through the RA information with you.

# **PAID CLAIMS**

### Notes:

In order to understand the RA information it is important to mention that information is listed with a procedure code rather than the MSI used when entering services/billing by the district. The attached crosswalk will serve as a means to correlate the listed procedure code to the MSI code.

Claims which are not paid will include a code in the field labeled "Detail EOBS". The definition of the code can be found at the back of the RA on the page labeled "EOB Code Descriptions". Most often, denied claims are listed toward the back of the RA document.