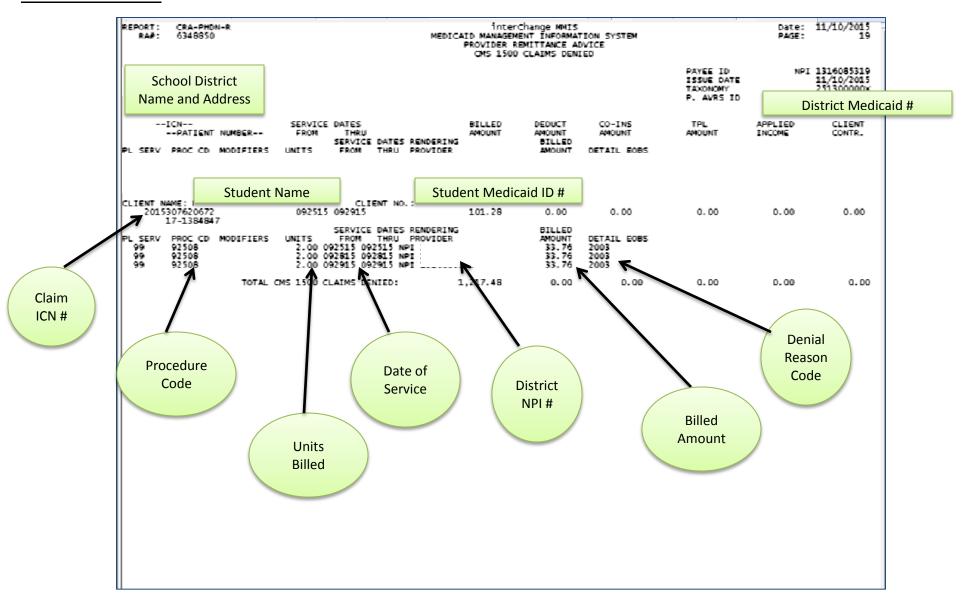

Attached is a sample RA identifying what each field represents. Should you have any questions about the RA, please contact me and I will walk through the RA information with you.

## **DENIED CLAIMS**

Claims which are not paid will include a code in the field labeled "Detail EOBS". The definition of the code can be found at the back of the RA on the page labeled "EOB Code Descriptions". Most often, denied claims are listed toward the back of the RA document.

### Notes:

In order to understand the RA information it is important to mention that information is listed with a procedure code rather than the MSI used when entering services/billing by the district. The attached crosswalk will serve as a means to correlate the listed procedure code to the MSI code.