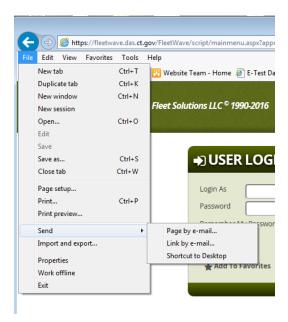

Select Favorites→ Select Add to Favorites (Drop down list) or Select Add to Favorites Ba

- Create Shortcut:
  - Select File → Select Send → Select Shortcut to Desktop

- 2. The system will bring you to your home page:
  - a. You will see your Vehicle ID #, Year/Make/Model of your vehicle, zoom in icon and the next service date