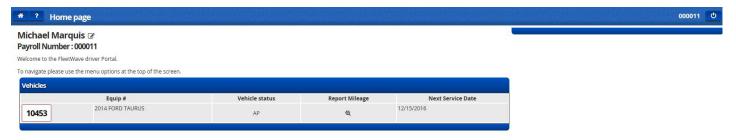

- 3. Click on the zoom in icon in the Report Mileage section
  - a. Make sure the month at the top right is on the correct month you are entering
  - b. Enter your start odometer if your last month ending isn't there and your ending mileage
  - c. Click Save