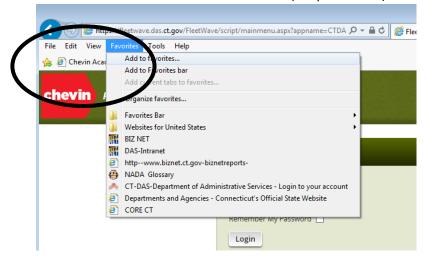

Select Favorites→ Select Add to Favorites (Drop down list) or Select Add to Favorites Ba

- Create Shortcut:
  - Select File → Select Send → Select Shortcut to Desktop

- 2. The system will bring you to your home page:
  - a. You will see your Vehicle ID #, Year/Make/Model of your vehicle, zoom in icon and the next service date