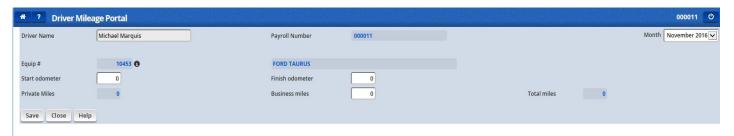

- 3. Click on the zoom in icon in the Report Mileage section
  - a. Make sure the month at the top right is on the correct month you are entering
  - b. Enter your start odometer if your last month ending isn't there and your ending mileage
  - c. Click Save