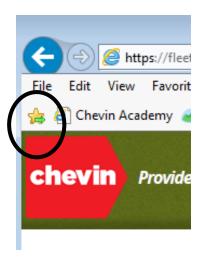

## **Overnight Vehicle Mileage Entry User Instructions**

1. Login with your name and password. <a href="https://fleetwave.das.ct.gov/FleetWave">https://fleetwave.das.ct.gov/FleetWave</a>

- o You can add the link to your favorites or create desktop shortcut
  - Favorites Bar Options:
    - Click the Star with arrow to add to favorites bar