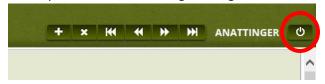

o You can add the link to your favorites or create desktop shortcut
  - Favorites Bar Options:
    - Click the Star with arrow to add to favorites bar



Select Favorites→ Select Add to Favorites (Drop down list) or Select Add to Favorites Ba



- Create Shortcut:
  - Select File → Select Send → Select Shortcut to Desktop



- 2. The system will bring you to your home page:
  - a. You will see your Vehicle ID #, Year/Make/Model of your vehicle, zoom in icon and the next service date



- 3. Click on the zoom in icon in the Report Mileage section
  - a. Make sure the month at the top right is on the correct month you are entering
  - b. Enter your start odometer if your last month ending isn't there and your ending mileage
  - c. Click Save



4. When you're done, don't forget to log off: