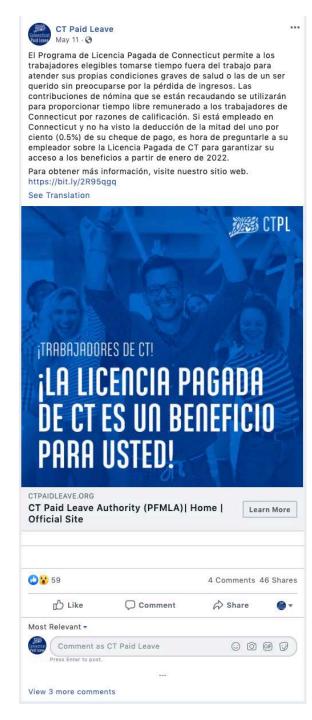

## Social Media Update

# Interesting Learning...

- Spanish language Facebook posts receive far more positive reactions than those in English.
- We have ramped up our advertising to Spanishlanguage publications and radio stations