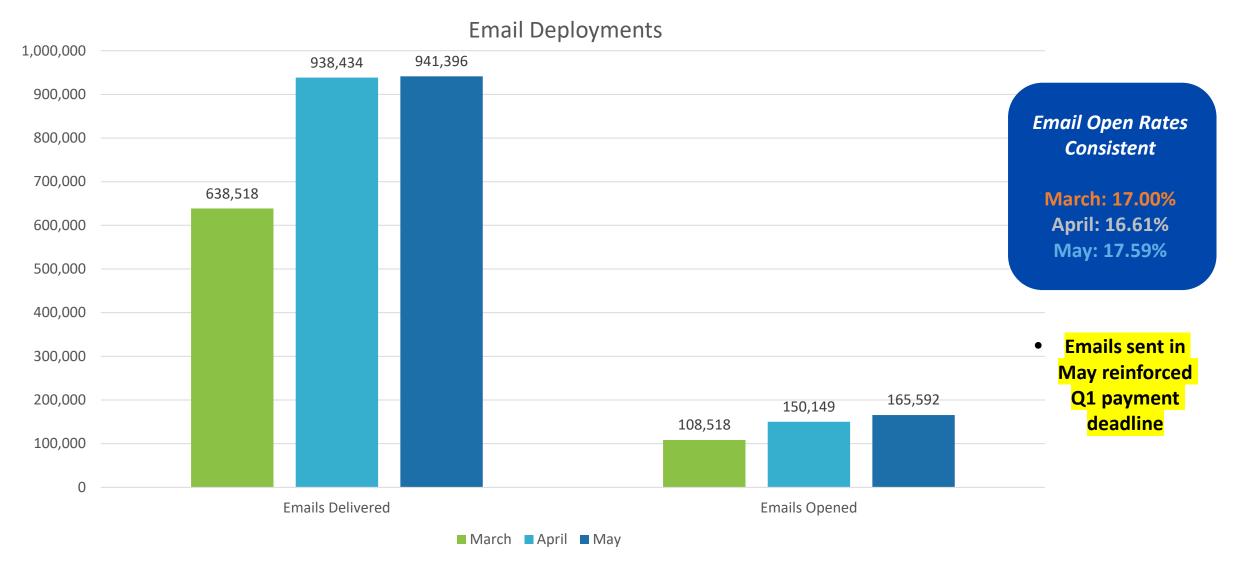

20
- Under Review 15
- Withdrawn 6

**219** 

Open Contact Us Inquiries

18,866

Open Contact Us Inquiries closed since Sept. 2020



### **CT Paid Leave Portal Program – June 2021**

#### June / July Activities

#### **EMPLOYER CONTRIBUTION / PORTAL**

- Batch Payment Processing -- Resolution and Backlog processing
- Preparation for Q2 payments
- Production and Enhancement work

#### **BENEFIT / CLAIM ADMINISTRATION**

Claims Process and IT workstreams in progress





Outreach & Engagement
June 10, 2021

## Website Performance Metrics: May

Popular Links

- Registered Payment Portal (100%)
- Changes Coming to CT FMLA (100%)

User Analytics

- New Users: 2,812
- Returning Users: 1,454

Top Landing Pages

- Home Page
- Contact Us
- Employee Landing Page



### **Outreach & Engagement**





## Social Media Update



# Continuing the Outreach Push

- ✓ Infographic for event distribution
- √ Video explanation of difference between CTPL and FML
- ✓ Acknowledging Pride Month through video of community ambassador





# Small Business Initiative

- Landing page dedicated to small businesses in development
- Business ambassadors will describe processes through videos
- Links to business, other resources provided





# Interesting Learning...

- Spanish language Facebook posts receive far more positive reactions than those in English.
- We have ramped up our advertising to Spanishlanguage publications and radio stations