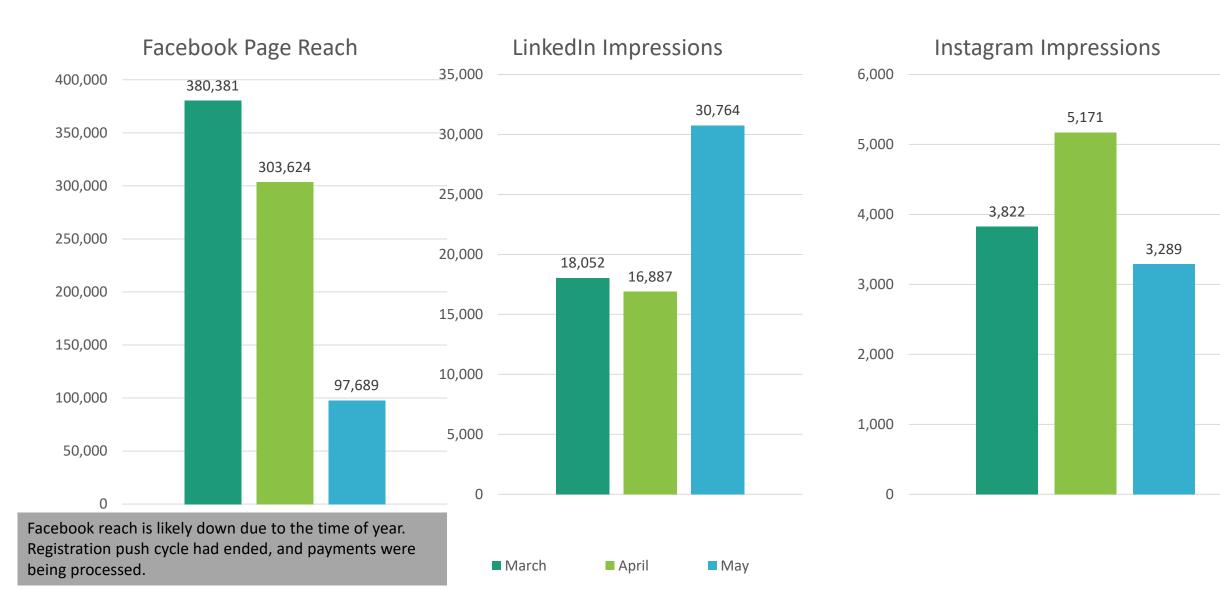

hdrawn 6

**219** 

Open Contact Us Inquiries

18,866

Open Contact Us Inquiries closed since Sept. 2020



### **CT Paid Leave Portal Program – June 2021**

#### June / July Activities

#### **EMPLOYER CONTRIBUTION / PORTAL**

- Batch Payment Processing -- Resolution and Backlog processing
- Preparation for Q2 payments
- Production and Enhancement work

#### **BENEFIT / CLAIM ADMINISTRATION**

Claims Process and IT workstreams in progress





Outreach & Engagement
June 10, 2021

## Website Performance Metrics: May

Popular Links

- Registered Payment Portal (100%)
- Changes Coming to CT FMLA (100%)

User Analytics

- New Users: 2,812
- Returning Users: 1,454

Top Landing Pages

- Home Page
- Contact Us
- Employee Landing Page



### **Outreach & Engagement**





## Social Media Update



# Continuing the Outreach Push

- ✓ Infographic for event distribution
- √ Video explanation of difference between CTPL and FML
- ✓ Acknowledging Pride Month through video of community ambassador





# Small Business Initiative

- Landing page dedicated to small businesses in development
- Business ambassadors will describe processes through videos
- Links to business, other resources provided





# Interesting Learning...

- Spanish language Facebook posts receive far more positive reactions than those in English.
- We have ramped up our advertising to Spanishlanguage publications and radio stations