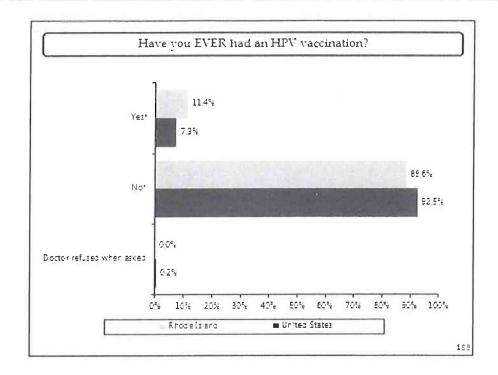

ons that they or their children may have received. Nearly forty-one percent (40.6%) of adults in Rhode Island had the seasonal flu vaccine in the previous year. This is above the nation (36.7%). When asked about children who live in the household, 73.2% indicated that their child had a seasonal flu vaccination. This compares to 48.2% nationally. Roughly 34% of those surveyed reported that they have had a pneumonia shot at some point in their lifetime. This compares to 30.6% across the U.S. When asked if they received a tetanus shot in the past 10 years, 72.6% indicated that they had. HPV (Adult Human Papillomavirus) vaccinations are slightly more prevalent among residents than what is seen throughout the nation. Roughly 12% have had the HPV vaccination and 72.2% have had all three shots.



In summary, the household survey results reveal a number of areas of opportunity and needs in the community, such as mental health status (depressive disorder and symptoms), alcohol use, and asthma. The household survey results should be examined along with the secondary data, key informant interviews, and focus groups to examine areas of overlap.

#### SECONDARY DATA PROFILE

Secondary data, such as mortality rates, cancer incidence rates, and social determinants of health (poverty, education, and housing to name a few) were gathered and reported by Healthy Communities Institute (HCI). The Hospital Association of Rhode Island established a relationship with HCI to measure and depict health status and risky behaviors throughout Rhode Island communities. The following information summariz